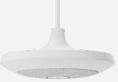

# **MIC POD PENDANT MOUNT DESCRIPTION**

Hang mics from the ceiling for a clean look and better sound in your largest rooms with Mic Pod Pendant Mount. Be sure everyone can be heard wherever they sit.

Mic Pod Pendant Mount is an additional, optional, accessory for purchase to use with Rally Mic Pod(s).

#### **Ceiling Mount**

Height: 80 mm Width: 82 mm

#### **Mic Holder**

Height: 56 mm Width: 145 mm