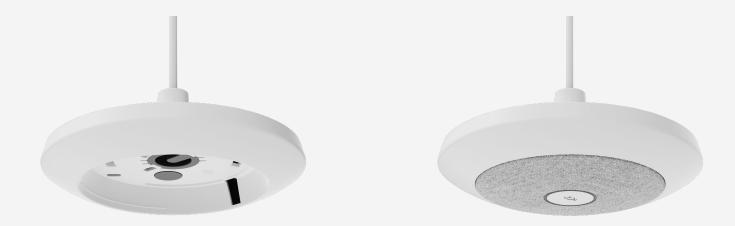

#### **Ceiling Mount**

Height: 80 mm Width: 82 mm

#### **Mic Holder**

Height: 56 mm Width: 145 mm

#### **PACKAGE CONTENTS**

Ceiling Mount Mic Holder Mounting Hardware Quick Start Guide