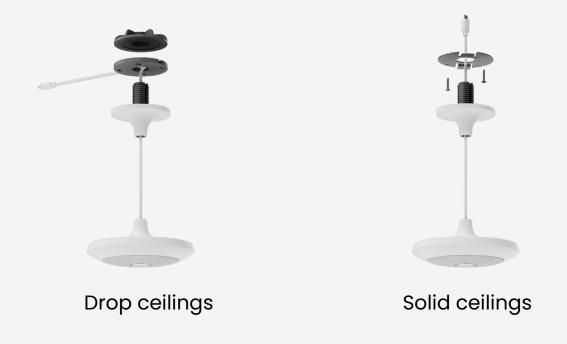

## **EXISTING MOUNTING OPTIONs**

Problem: In rooms that have tall ceiling rooms and tables that can't have mics attached or that have unique setups, neither of these options are suitable.

Mic Pod Pendant Mount allows you to hang Rally Mic Pods in rooms that have tall ceiling rooms and tables that can't have mics attached or that have unique setups. Hanging mics from the ceiling helps ensure everyone can be heard equally even in your largest spaces.

# **MIC POD PENDANT MOUNT DESCRIPTION**

Hang mics from the ceiling for a clean look and better sound in your largest rooms with Mic Pod Pendant Mount. Be sure everyone can be heard wherever they sit.

Mic Pod Pendant Mount is an additional, optional, accessory for purchase to use with Rally Mic Pod(s).