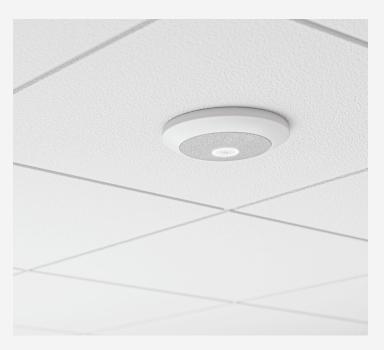

## **EXISTING MOUNTING OPTIONs**

Problem: In rooms that have tall ceiling rooms and tables that can't have mics attached or that have unique setups, neither of these options are suitable.

Mic Pod Pendant Mount allows you to hang Rally Mic Pods in rooms that have tall ceiling rooms and tables that can't have mics attached or that have unique setups. Hanging mics from the ceiling helps ensure everyone can be heard equally even in your largest spaces.