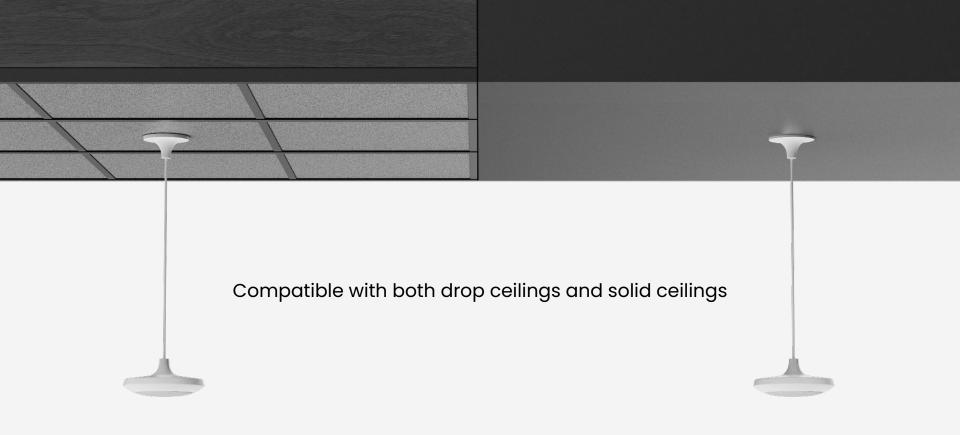

## **EXISTING MOUNTING OPTIONs**

Problem: In rooms that have tall ceiling rooms and tables that can't have mics attached or that have unique setups, neither of these options are suitable.

Mic Pod Pendant Mount allows you to hang Rally Mic Pods in rooms that have tall ceiling rooms and tables that can't have mics attached or that have unique setups. Hanging mics from the ceiling helps ensure everyone can be heard equally even in your largest spaces.

# **MIC POD PENDANT MOUNT DESCRIPTION**

Hang mics from the ceiling for a clean look and better sound in your largest rooms with Mic Pod Pendant Mount. Be sure everyone can be heard wherever they sit.

Mic Pod Pendant Mount is an additional, optional, accessory for purchase to use with Rally Mic Pod(s).