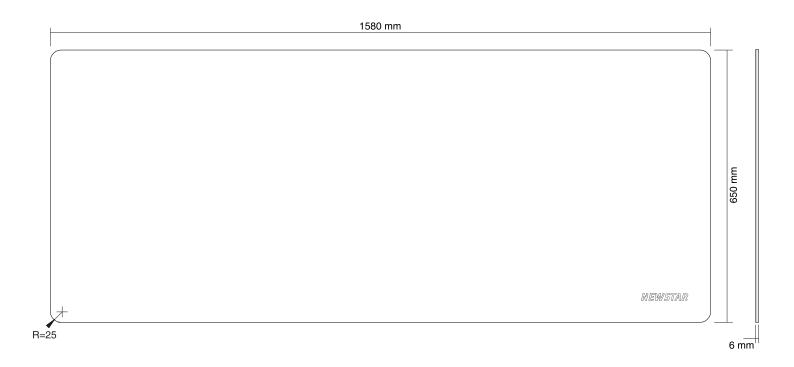

#### NS-GLSPROTECT160

The NS-GLSPROTECTI60 is 1,58 m wide x 65 cm high and suitable for desks with a maximum thickness of 25 mm\*. The screen is made of 6 mm laminated and tempered glass and has rounded corners and edges for extra safety. The screen can be easily installed onto the desk with 2 clamps and offers a durable and stylish solution for the new way of working. The screen comes with both white and black clamps as standard. The clamps guarantee a solid and secure installation onto the desk and move smoothly with the sit-stand workstation when it is adjusted in height.

√ax \ 15,3 kg

\_\_\_\_\_ 650 mm

1580 mm

8717371448387