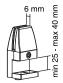

### \*Optional:

For desks with a table top thicker than 25 mm, the NS-CLMP40BLACK and -WHITE clamps are available. With these clamps, the NS-GLSPROTECTI60 can be mounted on desks with a work surface of 25-40 mm thick.

### Optional:

Clamp set 25 - 40 mm NS-CLMP40BLACK (2x) NS-CLMP40WHITE (2x)