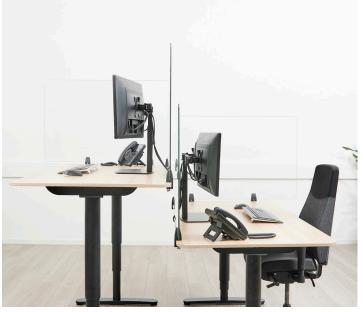

With the NS-GLSPROTECT, the workplace can be shielded from the front and side in a durable and stylish way, to create extra safety and distance from others. The series consists of 4 models with different sizes; the NS-GLSPROTECTIOO, NS-GLSPROTECT120, NS-GLSPROTECT140 and NS-GLSPROTECT160, for 1 m. 1,2 m, 1,4 m and 1,6 m desks, respectively. All models are 65 cm high and 6 mm thick and made of laminated and tempered glass. The tempered glass adds an extra safety aspect to the screens; the transparent film between the two layers of glass increases the resistance and ensures that the glass stays in place and does not shatter, in the extreme case that the glass of the screen should break. The NS-GLSPROTECT models can be easily attached to the desk with two clamps and therefore move with the height-adjustable desk. The models can be used as desired for both the front and the sides of the desk, to create optimal safety. When mounted to the side of an average desk, the screen protrudes beyond the desk, automatically creating a barrier between the user and any person at the desk next to it. The NS-GLSPROTECT products are 100% recyclable, very user-friendly, easy to install and easy to clean.

#### NS-GLSPROTECT160

The NS-GLSPROTECTI60 is 1,58 m wide x 65 cm high and suitable for desks with a maximum thickness of 25 mm\*. The screen is made of 6 mm laminated and tempered glass and has rounded corners and edges for extra safety. The screen can be easily installed onto the desk with 2 clamps and offers a durable and stylish solution for the new way of working. The screen comes with both white and black clamps as standard. The clamps guarantee a solid and secure installation onto the desk and move smoothly with the sit-stand workstation when it is adjusted in height.