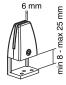

1580 mm



8717371448387



### \*Optional:

For desks with a table top thicker than 25 mm, the NS-CLMP40BLACK and -WHITE clamps are available. With these clamps, the NS-GLSPROTECTI60 can be mounted on desks with a work surface of 25-40 mm thick.



NewStar Computer Products Europa B.V.

Wateringweg 62B 2031 EJ Haarlem The Netherlands Phone Email

: +31(0)23-5478888 : info@newstar.eu

Sales email : sales@newstar.eu

Website : www.newstar.eu

NewStar cannot be held liable for any inaccuracies and copyrights. No part of this publication may be reproduced and/or published by print, photocopy, microfilm or in any other way, without prior written permission of NewStar.



# NS-GLSPROTECT160 NEWSTAR TRANSPARENT SCREEN



## Included:

Clamp set 8 - 25 mm NS-CLMP25BLACK (2x) NS-CLMP25WHITE (2x)



### Optional:

Clamp set 25 - 40 mm NS-CLMP40BLACK (2x) NS-CLMP40WHITE (2x)