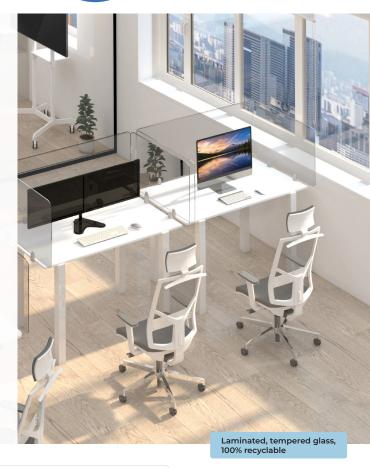

# NS-GLSPROTECT160 TRANSPARENT SAFETY SCREEN FOR EXTRA PROTECTION AT WORK

THE BEST SUPPORT FOR YOUR AV & IT HARDWARE + 31(0)23-5478888 | info@newstar.eu | www.newstar.eu

NewStar expands the recently introduced NS-PROTECT line with a new series; the NS-GLSPROTECT. Like the NS-PLXPROTECT products, the models in this high-end series offer a smart solution for a safer workplace in the new 1.5/2-meter society.

With the NS-GLSPROTECT, the workplace can be shielded from the front and side in a durable and stylish way, to create extra safety and distance from others. The series consists of 4 models with different sizes; the NS-GLSPROTECTIOO, NS-GLSPROTECT120, NS-GLSPROTECT140 and NS-GLSPROTECT160, for 1 m. 1,2 m, 1,4 m and 1,6 m desks, respectively. All models are 65 cm high and 6 mm thick and made of laminated and tempered glass. The tempered glass adds an extra safety aspect to the screens; the transparent film between the two layers of glass increases the resistance and ensures that the glass stays in place and does not shatter, in the extreme case that the glass of the screen should break. The NS-GLSPROTECT models can be easily attached to the desk with two clamps and therefore move with the height-adjustable desk. The models can be used as desired for both the front and the sides of the desk, to create optimal safety. When mounted to the side of an average desk, the screen protrudes beyond the desk, automatically creating a barrier between the user and any person at the desk next to it. The NS-GLSPROTECT products are 100% recyclable, very user-friendly, easy to install and easy to clean.

#### NS-GLSPROTECT160

The NS-GLSPROTECTI60 is 1,58 m wide x 65 cm high and suitable for desks with a maximum thickness of 25 mm\*. The screen is made of 6 mm laminated and tempered glass and has rounded corners and edges for extra safety. The screen can be easily installed onto the desk with 2 clamps and offers a durable and stylish solution for the new way of working. The screen comes with both white and black clamps as standard. The clamps guarantee a solid and secure installation onto the desk and move smoothly with the sit-stand workstation when it is adjusted in height.