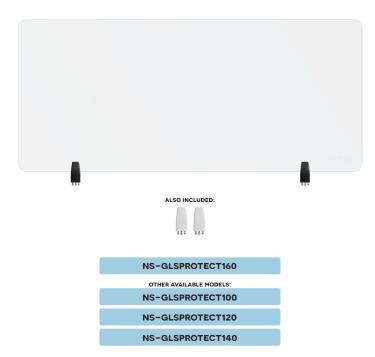

#### NS-GLSPROTECT160

The NS-GLSPROTECTI60 is 1,58 m wide x 65 cm high and suitable for desks with a maximum thickness of 25 mm\*. The screen is made of 6 mm laminated and tempered glass and has rounded corners and edges for extra safety. The screen can be easily installed onto the desk with 2 clamps and offers a durable and stylish solution for the new way of working. The screen comes with both white and black clamps as standard. The clamps guarantee a solid and secure installation onto the desk and move smoothly with the sit-stand workstation when it is adjusted in height.

### \*Optional:

For desks with a table top thicker than 25 mm, the NS-CLMP40BLACK and -WHITE clamps are available. With these clamps, the NS-GLSPROTECTI60 can be mounted on desks with a work surface of 25-40 mm thick.

## Included:

Clamp set 8 - 25 mm NS-CLMP25BLACK (2x) NS-CLMP25WHITE (2x)

### Optional:

Clamp set 25 - 40 mm NS-CLMP40BLACK (2x) NS-CLMP40WHITE (2x)