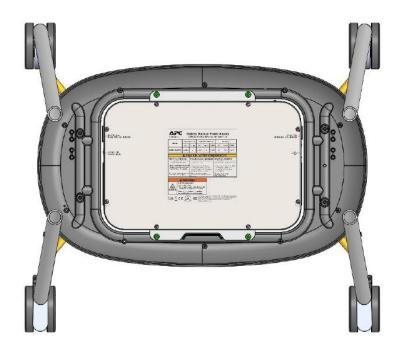

# 3 Easy Steps To Install: Place, Secure, and Connect

#### Place the battery in the tray

#### Secure the 4 provided screws

#### Connect the 4 supplied cables