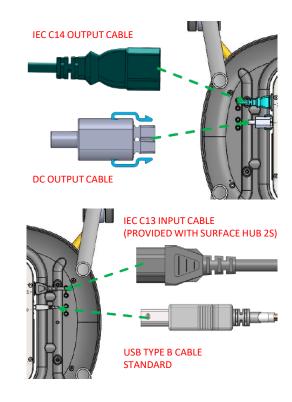

# 3 Easy Steps To Install: Place, Secure, and Connect

#### Connect the 4 supplied cables