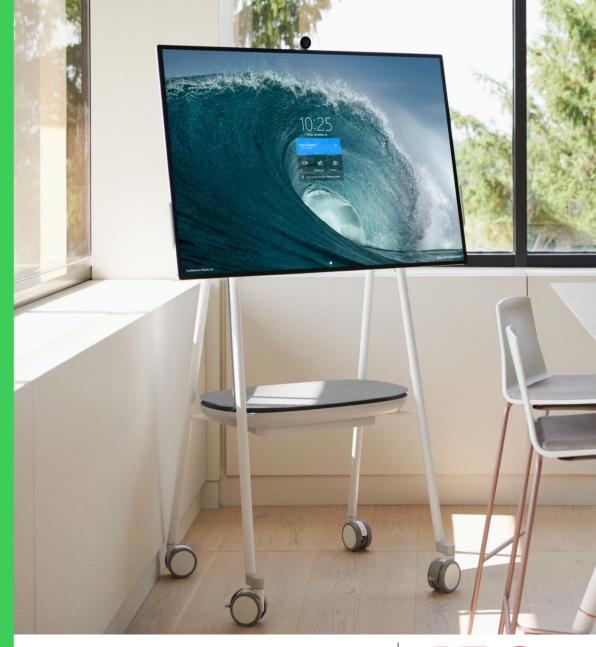

#### **Product Overview**

APC<sup>™</sup> by Schneider Electric offers the first of its kind battery, APC Charge CSH2, that's engineered for Microsoft Surface Hub 2S and Steelcase Roam<sup>™</sup> Mobile Stand.

Designed in collaboration with Microsoft and Steelcase, this lithium-ion battery enables Surface Hub 2S to deliver a truly mobile collaboration and meeting space experience.

#### APC Charge designed for Surface Hub 2S

APC Charge Mobile Battery for Microsoft Surface Hub 2S enables true mobility and supports your creative flow.

Unplug, stay connected and never lose creative momentum as you move beyond the traditional meeting room, making any space a teamwork space.

Our lithium-ion battery system is designed to power the Surface Hub 2S on-the-go, so you stay connected regardless of the location.