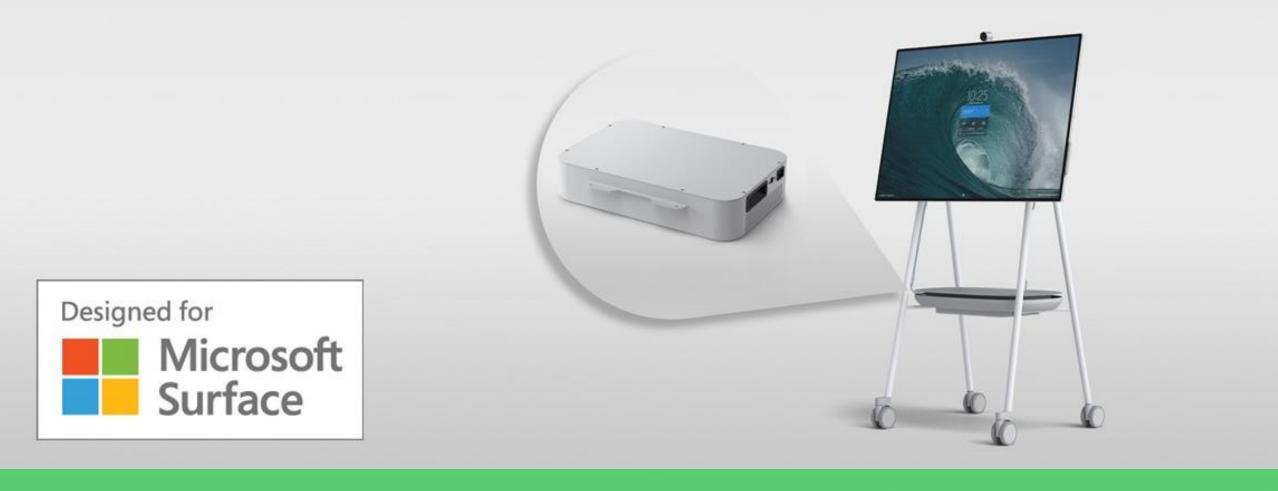

#### **Product Overview**

APC<sup>™</sup> by Schneider Electric offers the first of its kind battery, APC Charge CSH2, that's engineered for Microsoft Surface Hub 2S and Steelcase Roam<sup>™</sup> Mobile Stand.

Designed in collaboration with Microsoft and Steelcase, this lithium-ion battery enables Surface Hub 2S to deliver a truly mobile collaboration and meeting space experience.

#### APC Charge designed for Surface Hub 2S

APC Charge Mobile Battery for Microsoft Surface Hub 2S enables true mobility and supports your creative flow.

Unplug, stay connected and never lose creative momentum as you move beyond the traditional meeting room, making any space a teamwork space.

Our lithium-ion battery system is designed to power the Surface Hub 2S on-the-go, so you stay connected regardless of the location.