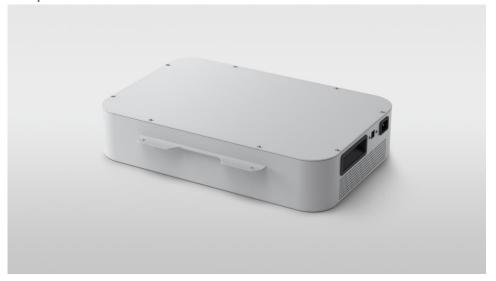

### **APC Charge Main Features**

- Designed for Mobility
  - APC, Microsoft, and Steelcase design in partnership to enable true team mobility.
- Long Battery Life
  - 2 hours of power during typical Microsoft Surface
    Hub 2S usage, from the moment you unplug.
- Easy To Install
  - Place, secure, and connect: battery installation is that simple.

# 3 Easy Steps To Install: Place, Secure, and Connect

#### Place the battery in the tray

#### Secure the 4 provided screws

#### Connect the 4 supplied cables