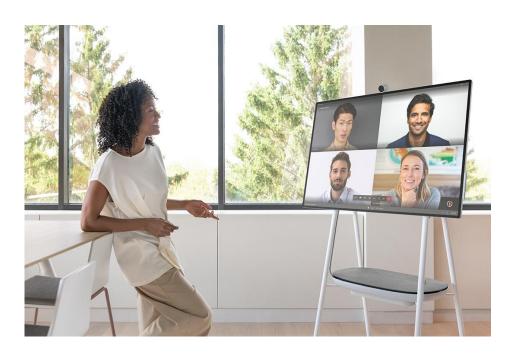

#### **Product Overview**

APC<sup>™</sup> by Schneider Electric offers the first of its kind battery, APC Charge CSH2, that's engineered for Microsoft Surface Hub 2S and Steelcase Roam<sup>™</sup> Mobile Stand.

Designed in collaboration with Microsoft and Steelcase, this lithium-ion battery enables Surface Hub 2S to deliver a truly mobile collaboration and meeting space experience.

#### APC Charge designed for Surface Hub 2S

APC Charge Mobile Battery for Microsoft Surface Hub 2S enables true mobility and supports your creative flow.

Unplug, stay connected and never lose creative momentum as you move beyond the traditional meeting room, making any space a teamwork space.

Our lithium-ion battery system is designed to power the Surface Hub 2S on-the-go, so you stay connected regardless of the location.