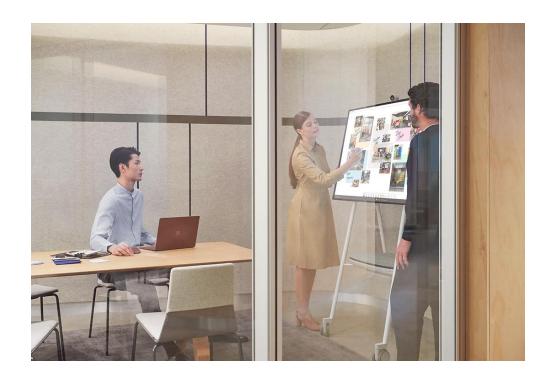

#### **Boundless Collaboration**

Make sure your meeting is uninterrupted and untethered to conference walls. When a room is needed, simply unplug your Surface Hub 2S and move your collaboration elsewhere while staying in the flow.