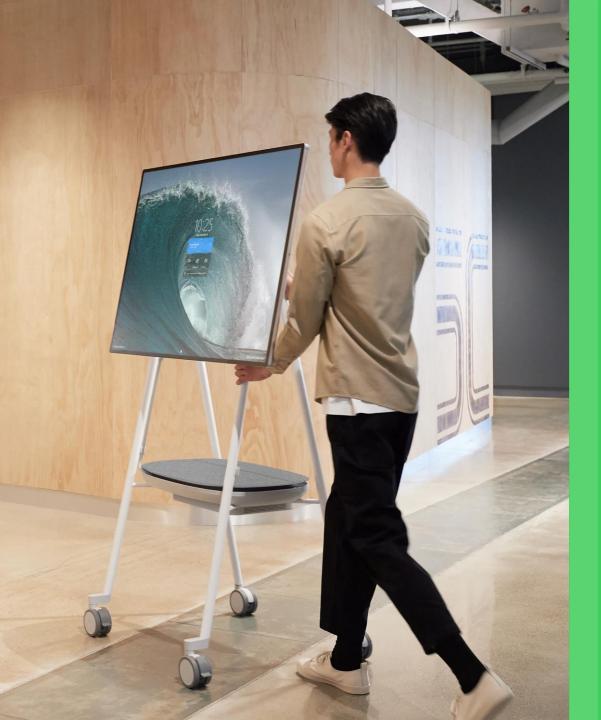

#### APC Charge designed for Surface Hub 2S

APC Charge Mobile Battery for Microsoft Surface Hub 2S enables true mobility and supports your creative flow.

Unplug, stay connected and never lose creative momentum as you move beyond the traditional meeting room, making any space a teamwork space.

Our lithium-ion battery system is designed to power the Surface Hub 2S on-the-go, so you stay connected regardless of the location.

#### Create and Design Anywhere

Bring Microsoft Surface Hub 2S to where creativity ignites. Common space, manufacturing floor, production line, and anywhere you want to design and create. When innovation happens, Surface Hub 2S is there powered by APC Charge.

#### **Boundless Collaboration**

Make sure your meeting is uninterrupted and untethered to conference walls. When a room is needed, simply unplug your Surface Hub 2S and move your collaboration elsewhere while staying in the flow.