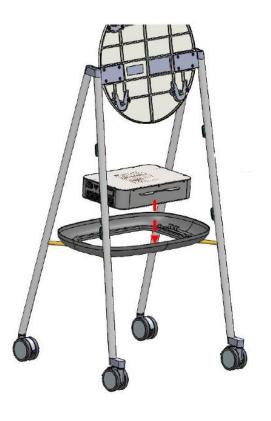

# 3 Easy Steps To Install: Place, Secure, and Connect

#### Place the battery in the tray

#### Secure the 4 provided screws

#### Connect the 4 supplied cables