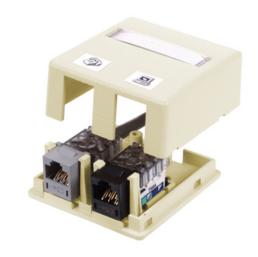

# Housing, Surface Mount, 2-Port, Electric Ivory

By Bryant Catalog # ISB2EI

Housing, Surface Mount, 2-Port, Electric Ivory

#### **Features**

- Surface Mounting
- Accepts Standard Jacks, Fiber and AV Connections
- Mount to Multiple Surfaces: Electrical Boxes, Raceway, Desktops, Modular Furniture

# **Application**

2-Port

### General

Color Electric Ivory
Compatibility Hubbell Keystone

EU RoHS Indicator Yes

Face Plate Not Required

Item Type iSTATION Surface Mount

Boxes

Number Of Ports2ShelvesNoneTypeISF Box

UPC 662620219660