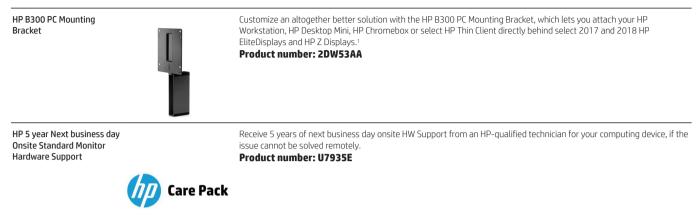

|

## HP Z24i G2 60.96 cm (24") Display

### Accessories and services (not included)



## HP Z24i G2 60.96 cm (24") Display

### **Messaging Footnotes**

<sup>1</sup> Additional displays required and sold separately.

<sup>2</sup> All performance specifications represent the typical specifications provided by HP's component manufacturers; actual performance may vary either higher or lower.

<sup>3</sup> The HP Pixel Policy allows no bright sub-pixel defects for this display. For complete details, see http://support.hp.com/us-en/document/c00288895. <sup>4</sup> HP Care Packs sold separately. Service levels and response times for HP Care Packs may vary depending on your geographic location. Service starts on date of hardware purchase. Restrictions and limitations apply. For details, visit www.hp.com/go/cpc. HP Services are governed by the applicable HP terms and conditions o