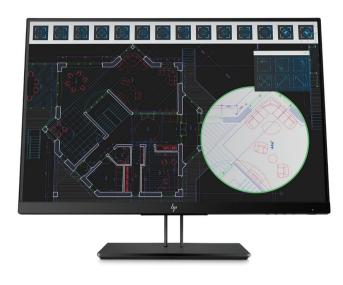

### Color consistency and performance for the project perfectionist

Be a productive powerhouse with the sleek HP Z24i G2 60.96 cm (24") Display. This virtually seamless WUXGA display is factory-tested for reliability and longevity with integrated color calibration, uninterrupted multi-screen<sup>1</sup> tiling, and expansive device connections.

### Streamline productivity with screens for every project

 Multi-task without disruptions across multiple displays<sup>1</sup> with a 3-sided micro-edge bezel on each screen. Get stunning visuals from the 1900 x 1200 resolution<sup>2</sup>, 16:10 aspect ratio, 60.96 cm (24") diagonal IPS screen and over 2 million pixels.

### Out-of-this-world color right out of the box

• Consistent, accurate color between displays and from project to project is easier than ever with factory color calibration from the very first time you power on.