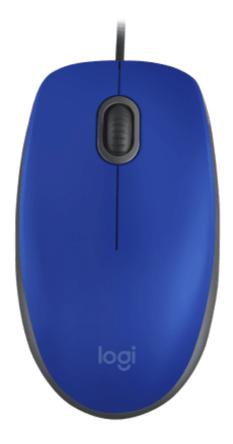

### Part Number

- Blue: 910-006758
- Mid Grey: 910-006760
- **Red**: 910-006759

USB-A Cord

- Required: Available USB Port
- Windows® 10,11 or later
- macOS 10.5 or later
- Linux Kernel 2.6+
- Mouse
- User documentation