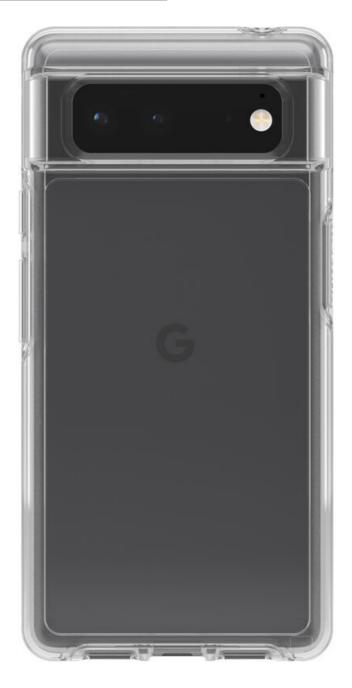

# **Symmetry Series Clear**

otterbox.eu/it-it/cool-pixel-6-case-clear/77-84041.html

SKU: 77-84041

Show off your phone with the slim profile of Symmetry Series, the clear Pixel 6 case that coordinates with any look. Fortified with drop protection and easy to install, Symmetry Series is designed so your phone's features work just like you expect. Additionally, a silver-based antimicrobial additive is integrated into the case that helps inhibit microbial growth and defends the case exterior against many common bacteria. It's style that's ready to grab and go wherever the day takes you.

## **Compatible With:**

Pixel 6