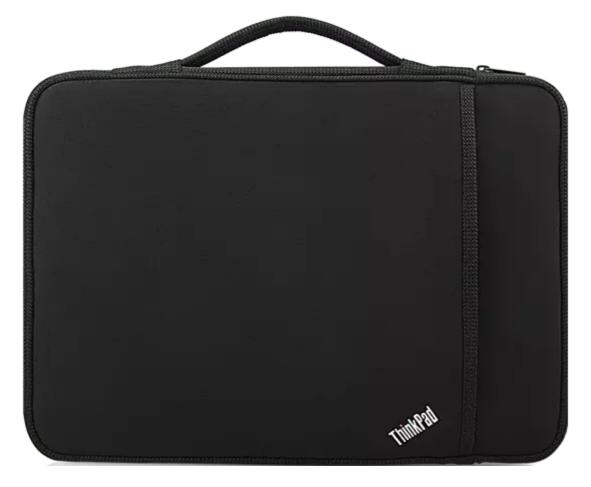

#### **Overview**

The ThinkPad 15" Sleeve is designed to fit the most recent generation of ThinkPad 15" notebooks. These fitted sleeves help to protect your notebook from dust, shocks, scrapes, and scratches for superior PC protection. The slim, lightweight design also stows easily in a larger bag.

### **Key Details**

- ThinkPad branded protective sleeve customized for 15" ThinkPad notebooks
- Durable, lightweight construction
- Padded, easy-grip handles