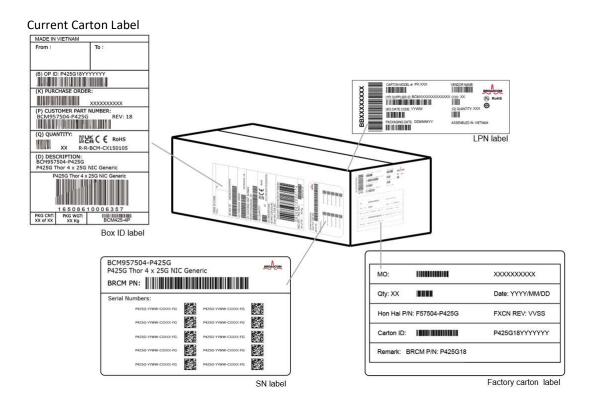

#### **Description and Extent of Change:**

The Product Factory ID label, MAC Address label and Serial Number label will be combined into a single new label.

Current PCBA labels (PCIe card):

Image of label is for illustrative purposed only – Actual label may contain different data