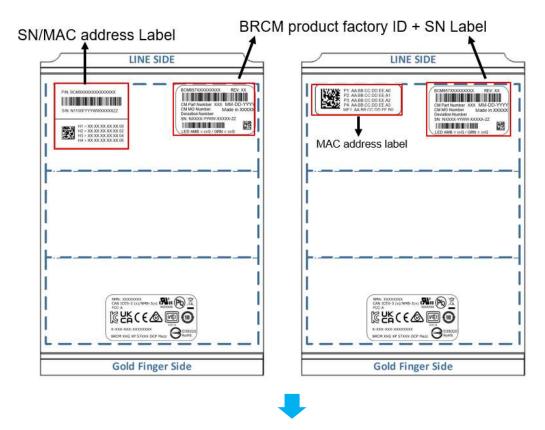

#### **Description and Extent of Change:**

The Product Factory ID label, MAC Address label and Serial Number label will be combined into a single new label.

Current PCBA labels (PCIe card):

Image of label is for illustrative purposed only – Actual label may contain different data