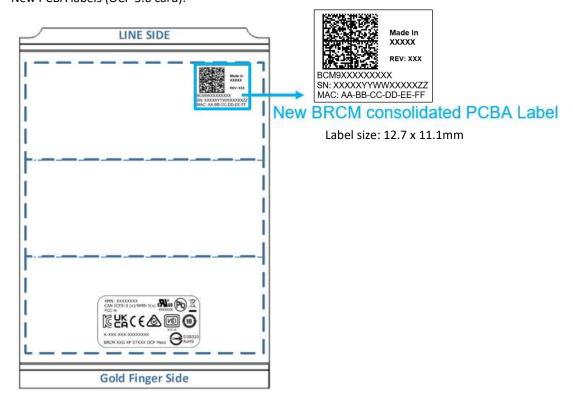

New PCBA labels (PCIe card):

Made In Vietnam REV: 022 BCM957414A4142CC SN: A41422246000V2FG MAC: 00-62-0B-F7-D8-50

New BRCM consolidated PCBA Label

Label size: 12.7 x 11.1mm

Current PCBA labels (OCP 3.0 card):