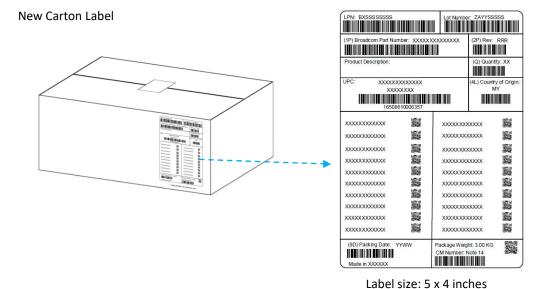

New PCBA labels (PCIe card):

Made In Vietnam REV: 022 BCM957414A4142CC SN: A41422246000V2FG MAC: 00-62-0B-F7-D8-50

New BRCM consolidated PCBA Label

Label size: 12.7 x 11.1mm

Current PCBA labels (OCP 3.0 card):