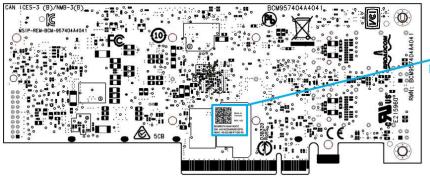

| BCM957414N4140CI | BCM957504-N425GI   |                   |
| BCM957412A4120AC   | BCM957416A4160C  | BCM957504-P425G    |                   |
| BCM957412M4122C    | BCM957416M4163C  | BCM957508-N1200G   |                   |
| BCM957412M4123C    | BCM957416N4160C  | BCM957508-N1200GI  |                   |
| BCM957412N4120C    | BCM957416N4160CI | BCM957508-N2100G   |                   |
| BCM957412N4120CI   | BCM957502-N150G  | BCM957508-N2100GD  |                   |



#### **Description and Extent of Change:**

The Product Factory ID label, MAC Address label and Serial Number label will be combined into a single new label.

Current PCBA labels (PCIe card):



Image of label is for illustrative purposed only – Actual label may contain different data

New PCBA labels (PCIe card):



Made In Vietnam REV: 022 BCM957414A4142CC SN: A41422246000V2FG MAC: 00-62-0B-F7-D8-50

New BRCM consolidated PCBA Label

Label size: 12.7 x 11.1mm



Current PCBA labels (OCP 3.0 card):



New PCBA labels (OCP 3.0 card):









#### **Reasons for Change:**

The change is being implement to further enhance supply continuity and standardize package labeling across the product line.

### Effect of Change on Fit, Form, Function, Quality, or Reliability:

The adapter specification will remain the same. No changes to adapter form, fit, function, quality and reliability.



## **Effective Date of Change:**

The label consolidation will be implemented as a running change. Product shipments start after May 15, 2023.

Please contact your Broadcom field sales engineer or Contact Center for any qu