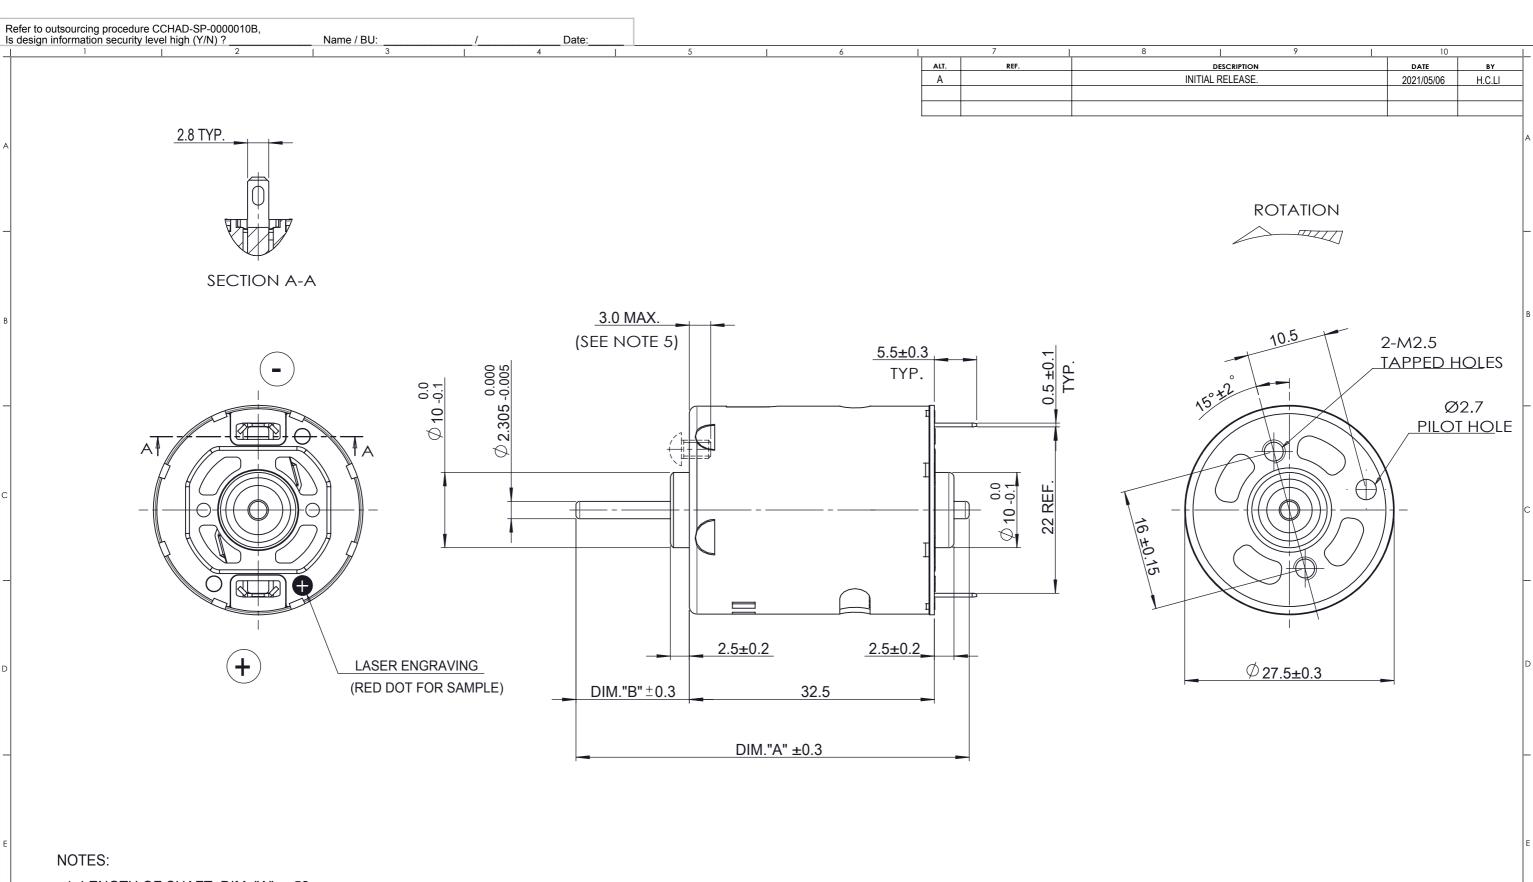

- 1. LENGTH OF SHAFT, DIM. "A" <u>52</u> mm..
- 2. FRONT EXTENSION, DIM. "B" <u>15</u> mm., MEASURED WITH SHAFT PUSHED AGAINST PLASTIC END CAP.
- 3. DIRECTION OF ROTATION, ANTI-CLOCKWISE WHEN VIEWING MOTOR OUTPUT END WITH POSITIVE VOLTAGE APPLIED TO POSITIVE TERMINAL.
- 4. END PLAY: <u>0.35</u> mm. MAX..
- 5. MAX. MALE SCREW LENGTH ENGAGED INTO MOTOR HOUSING TO BE 3.0 mm..

|                 |                 |                         |                                                                                                                                                                                                                                                                                                                                             |                 |                         |                 |           |              | ГΙ |
|-----------------|-----------------|-------------------------|---------------------------------------------------------------------------------------------------------------------------------------------------------------------------------------------------------------------------------------------------------------------------------------------------------------------------------------------|-----------------|-------------------------|-----------------|-----------|--------------|----|
|                 |                 |                         | DWN. BY H.C.LI                                                                                                                                                                                                                                                                                                                              | СНК. ВУ         |                         | APP. BY         |           |              |    |
|                 |                 |                         | Date (yyyymmdd) 2021/05/06                                                                                                                                                                                                                                                                                                                  | Date (yyyymmdd) |                         | Date (yyyymmdd) |           |              |    |
|                 |                 |                         | MATERIAL:                                                                                                                                                                                                                                                                                                                                   |                 |                         |                 |           | 4.2          |    |
| c <sub>pk</sub> | Characteristics |                         | FINISH:                                                                                                                                                                                                                                                                                                                                     |                 |                         | ΨΨ              | <b>A3</b> | F            |    |
|                 | Key Product     | Customer<br>Significant | General Tolerance : ISO 2768-1 Class m (Unless                                                                                                                                                                                                                                                                                              | specified)      | ALL DIMENSIONS ARE IN A | MILLIMETRES     | SCALE     | 1:1          |    |
| > 1.67          | $\odot$         | 8                       | JOHNSON JOHNSON ELECTRIC GROUP OF COMPANIES  ELECTRIC (" JOHNSON ELECTRIC ")                                                                                                                                                                                                                                                                |                 | TITLE MOTOR OF          | LITLINIE (LIGO  | ۱۵۵۵)     |              |    |
| > 1.33          | <b>:</b>        | 8                       | This document is the Property of Johnson Electric and the information therein contained                                                                                                                                                                                                                                                     |                 | MOTOR OUTLINE (HC385G)  |                 |           |              |    |
| >1.00           | •               | 8 8 8                   | is confidential. Unauthorised reproduction or other use thereof, whether directly or<br>indirectly, in whole or in part, is strictly prohibited. All products made or otherwise<br>derived directly or indirectly from this document are proprietary to Johnson Electric.<br>(© Copyright Johnson Electric S. A. 2020. All rights reserved. |                 | DWG No.                 |                 | 4         | SHEET 1 OF 1 | ]  |
| Not             | •••             | 88                      |                                                                                                                                                                                                                                                                                                                                             |                 | 18Y2104-50-0021         |                 |           |              |    |