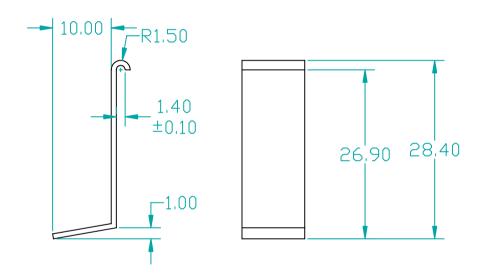

Note: Part Number = Z165

| ==                         |       |        |          |  |  |  |
|----------------------------|-------|--------|----------|--|--|--|
|                            |       |        |          |  |  |  |
|                            |       |        |          |  |  |  |
| 01                         | E0631 | S.A.   | 24-03-16 |  |  |  |
| 00                         |       | M.P.   | 07-06-05 |  |  |  |
| REV                        | ECN # | SIGNED | DATE     |  |  |  |
| EXCELSYS TECHNOLOGIES LTD. |       |        |          |  |  |  |

| 1   |                       | DOCUMENT NO. | TITLE                               |          |          | TITLE (SHORT FORM) |          | Ī        |    |
|-----|-----------------------|--------------|-------------------------------------|----------|----------|--------------------|----------|----------|----|
| ı/K | 0.8MM STAINLESS STEEL | 61401        | XGEN/ULTIMOD CHASSIS SIDE CLAMP XMI |          |          |                    |          |          | ]; |
|     | FINISH<br>NATURAL     |              | PREPARED                            | DATE     | CHECKED  | DATE               | RELEASED | DATE     |    |
|     | SCALE: NOT TO SCALE   | ORIGINAL :   | M.PRINSLOO                          | 08-06-05 | S.DEVITT | 08-06-05           | N.VDW    | 08-06-05 | 1  |