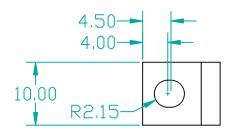

Note: Part Number = Z165

| ==                         |       |        |          |  |  |  |
|----------------------------|-------|--------|----------|--|--|--|
|                            |       |        |          |  |  |  |
|                            |       |        |          |  |  |  |
| 01                         | E0631 | S.A.   | 24-03-16 |  |  |  |
| 00                         |       | M.P.   | 07-06-05 |  |  |  |
| REV                        | ECN # | SIGNED | DATE     |  |  |  |
| EXCELSYS TECHNOLOGIES LTD. |       |        |          |  |  |  |

| 1   |                       | DOCUMENT NO. | TITLE                               |          |          | TITLE (SHORT FORM) |          | Ī        |    |
|-----|-----------------------|--------------|-------------------------------------|----------|----------|--------------------|----------|----------|----|
| ı/K | 0.8MM STAINLESS STEEL | 61401        | XGEN/ULTIMOD CHASSIS SIDE CLAMP XMI |          |          |                    |          |          | ]; |
|     | FINISH<br>NATURAL     |              | PREPARED                            | DATE     | CHECKED  | DATE               | RELEASED | DATE     |    |
|     | SCALE: NOT TO SCALE   | ORIGINAL :   | M.PRINSLOO                          | 08-06-05 | S.DEVITT | 08-06-05           | N.VDW    | 08-06-05 | 1  |