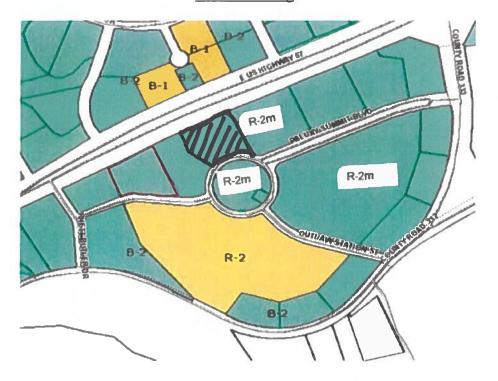

## LEGEND

| Zone | Map Section/Area                         | Color          | Color Name                             |
|------|------------------------------------------|----------------|----------------------------------------|
| R-1  | Single Family                            |                | Golden Yellow                          |
| R-2M | Single Family/Duplex/Cabin               | N. A. S. A. S. | Pink                                   |
| R-3  | Single/Two-Four/MH                       |                | Tan                                    |
| R-4  | Multi-Family                             |                | Gray<br>Orange                         |
| B-1  | Restricted Commercial General Commercial |                | Aqua Green                             |
| B-2  | Industrial                               |                | Brown                                  |
| OSP  | Open Space Parks                         |                | Yellow Green                           |
| PD   | Planned Development                      |                | Mahogany Overlay Violet Purple Overlay |
| PF   | Public Facilities                        |                | Black Overlay                          |
| H    | Historic District                        |                |                                        |

200 Ft Radius for 103 Paluxy Summit BLVD