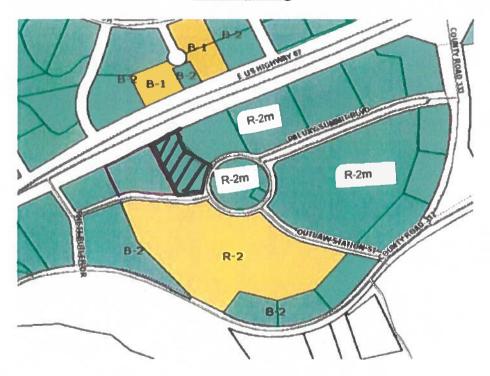

## LEGEND

| Zone | Map Section/Area                         | Color          | Color Name                             |
|------|------------------------------------------|----------------|----------------------------------------|
| R-1  | Single Family                            |                | Golden Yellow                          |
| R-2M | Single Family/Duplex/Cabin               | N. A. S. A. S. | Pink                                   |
| R-3  | Single/Two-Four/MH                       |                | Tan                                    |
| R-4  | Multi-Family                             |                | Gray<br>Orange                         |
| B-1  | Restricted Commercial General Commercial |                | Aqua Green                             |
| B-2  | Industrial                               |                | Brown                                  |
| OSP  | Open Space Parks                         |                | Yellow Green                           |
| PD   | Planned Development                      |                | Mahogany Overlay Violet Purple Overlay |
| PF   | Public Facilities                        |                | Black Overlay                          |
| H    | Historic District                        |                |                                        |

## LEGEND

| Zone  | Map Section/Area           | Color                                   | Color Name            |
|-------|----------------------------|-----------------------------------------|-----------------------|
| Zione | 1/200 - 00010121200        |                                         |                       |
| R-1   | Single Family              |                                         | Golden Yellow         |
| R-2M  | Single Family/Duplex/Cabin |                                         | Pink                  |
| R-3   | Single/Two-Four/MH         | The wide                                | Tan                   |
| R-4   | Multi-Family               |                                         | Gray                  |
| B-1   | Restricted Commercial      |                                         | Orange                |
| B-2   | General Commercial         |                                         | Aqua Green            |
| I     | Industrial                 |                                         | Brown                 |
| OSP   | Open Space Parks           | THE REAL PROPERTY.                      | Yellow Green          |
| PD    | Planned Development        | 1////////////////////////////////////// | Mahogany Overlay      |
| PF    | Public Facilities          | V/////////////////////////////////////  | Violet Purple Overlay |
| Н     | Historic District          | V/////////////////////////////////////  | Black Overlay         |

### LEGEND

| Zone | Map Section/Area           | Color                                   | Color Name            |
|------|----------------------------|-----------------------------------------|-----------------------|
| Lone |                            |                                         | Golden Yellow         |
| R-1  | Single Family              |                                         |                       |
| R-2M | Single Family/Duplex/Cabin |                                         | Pink                  |
| R-3  | Single/Two-Four/MH         |                                         | Tan                   |
| R-4  | Multi-Family               | - 经原金                                   | Gray                  |
| B-1  | Restricted Commercial      |                                         | Orange                |
| B-2  | General Commercial         |                                         | Aqua Green            |
| T    | Industrial                 |                                         | Brown                 |
| OSP  | Open Space Parks           | A WELLER                                | Yellow Green          |
| PD   | Planned Development        | 1////////////////////////////////////// | Mahogany Overlay      |
| PF   | Public Facilities          |                                         | Violet Purple Overlay |
| H    | Historic District          | V/////////////////////////////////////  | Black Overlay         |