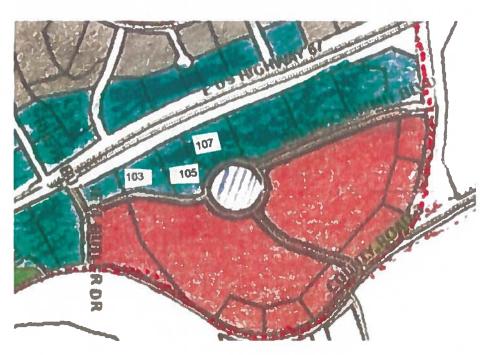

## 103 Paluxy Summit BLVD

## Zoning

## Current Zoning

Future Zoning

200 Ft Radius for 103 Paluxy Summit BLVD