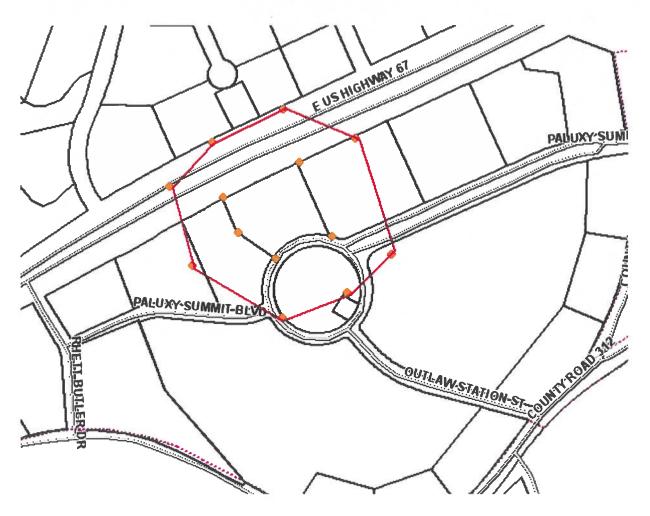

200 Ft Radius for 103 Paluxy Summit BLVD

200 Ft Radius for 105 Paluxy Summit BLVD

200 Ft Radius for 107 Paluxy Summit BLVD