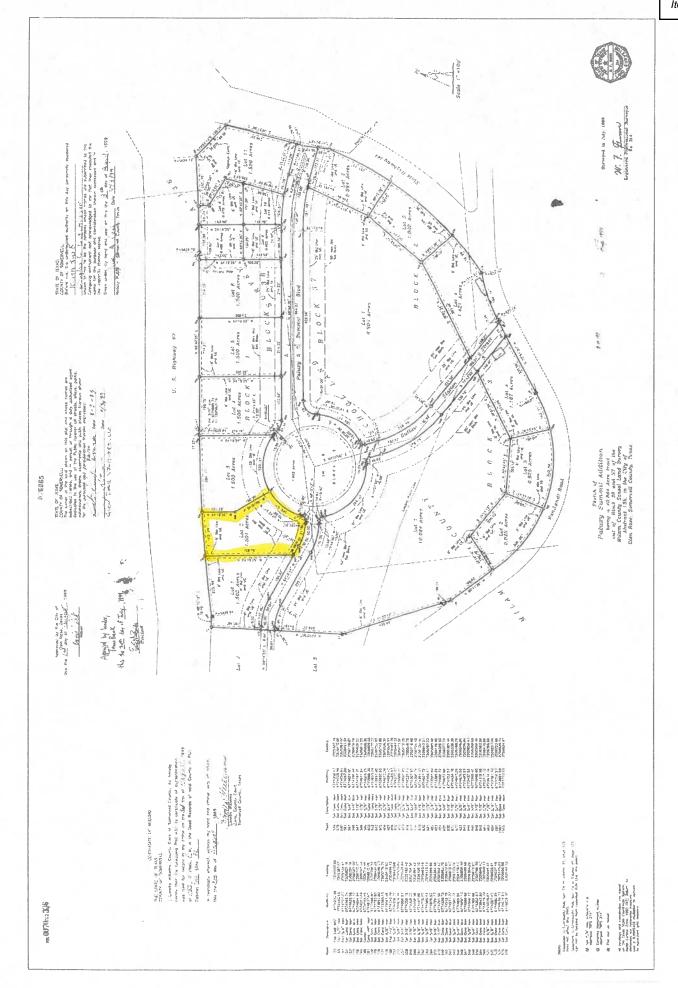

|
| Applicant/Own                                              | ner's Representative (if not the owner)      |
|                                                            | July warrend of the last                     |
| Telephone No:                                              | Email:                                       |
| Intended use of property (must be market friendly develope | pe specific):                                |
|                                                            |                                              |
|                                                            |                                              |
|                                                            |                                              |





# 105 Paluxy Summit BLVD Zoning

## **Current Zoning**



**Future Zoning** 



## 105 Paluxy Summit BLVD Zoning

## LEGEND

| Zone  | Map Section/Area           | Color                                   | Color Name            |
|-------|----------------------------|-----------------------------------------|-----------------------|
| Zione | 1/200 - 00010121200        |                                         |                       |
| R-1   | Single Family              |                                         | Golden Yellow         |
| R-2M  | Single Family/Duplex/Cabin |                                         | Pink                  |
| R-3   | Single/Two-Four/MH         | The wide                                | Tan                   |
| R-4   | Multi-Family               |