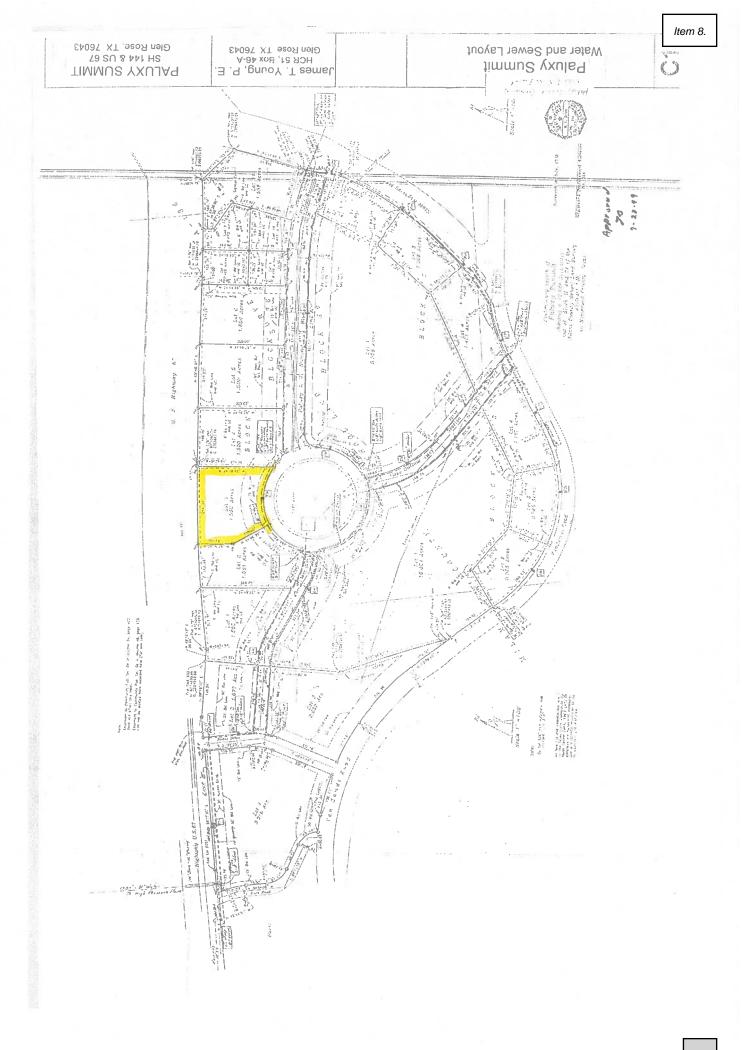

### 107 Paluxy Summit BLVD Zoning Current Zoning

Future Zoning

## 107 Paluxy Summit BLVD Zoning

200 Ft Radius for 107 Paluxy Summit BLVD