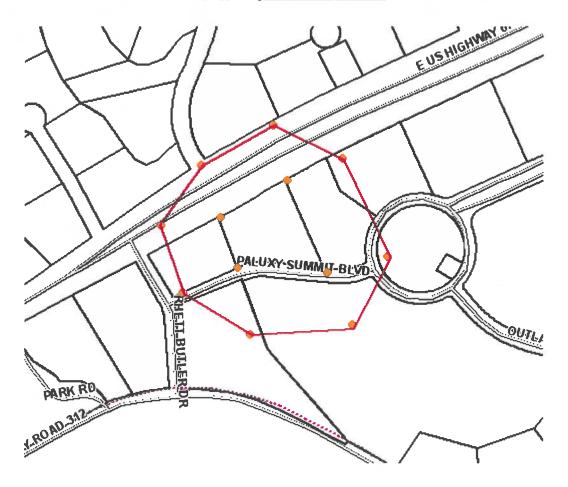

200 Ft Radius for 103 Paluxy Summit BLVD

200 Ft Radius for 105 Paluxy Summit BLVD

200 Ft Radius for 107 Paluxy Summit BLVD