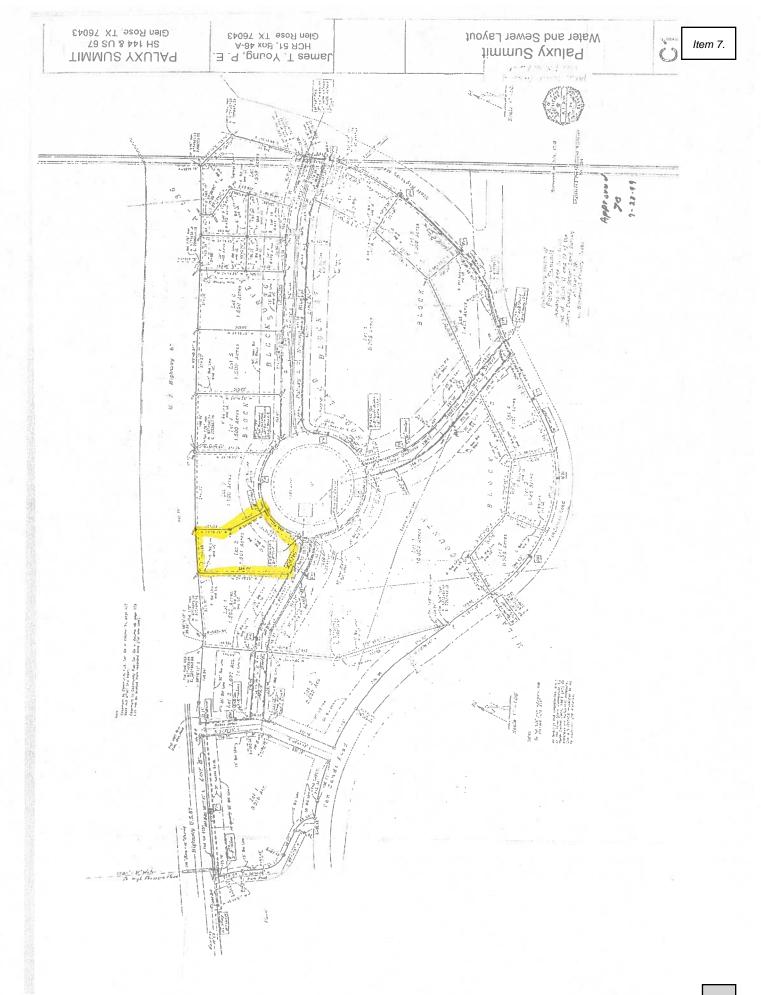

|
| Applicant/Own                                              | ner's Representative (if not the owner)      |
|                                                            | July warrend of the last                     |
| Telephone No:                                              | Email:                                       |
| Intended use of property (must be market friendly develope | pe specific):                                |
|                                                            |                                              |
|                                                            |                                              |
|                                                            |                                              |





# 105 Paluxy Summit BLVD Zoning

## **Current Zoning**



**Future Zoning** 



## 105 Paluxy Summit BLVD Zoning

## LEGEND

| Zone  | Map Section/Area           | Color                                   | Color Name            |
|-------|----------------------------|-----------------------------------------|-----------------------|
| Zione | 1/200 - 00010121200        |                                         |                       |
| R-1   | Single Family              |                                         | Golden Yellow         |
| R-2M  | Single Family/Duplex/Cabin |                                         | Pink                  |
| R-3   | Single/Two-Four/MH         | The wide                                | Tan                   |
| R-4   | Multi-Family               |