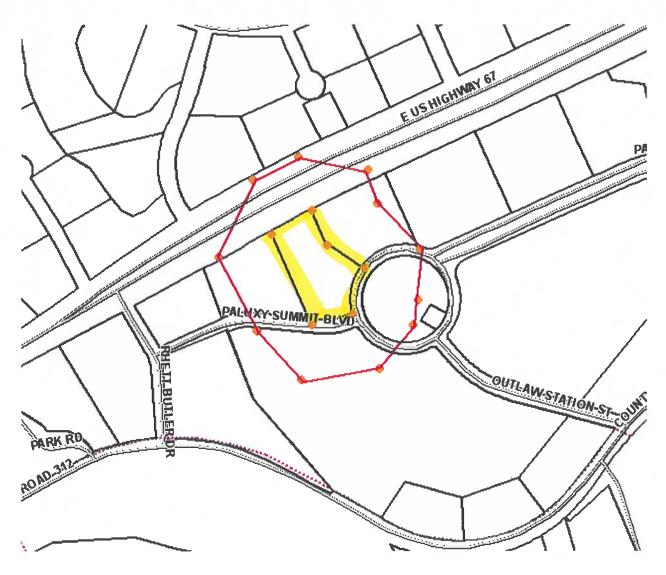

# 105 Paluxy Summit BLVD Zoning

## **Current Zoning**

**Future Zoning** 

200 Ft Radius for 105 Paluxy Summit BLVD