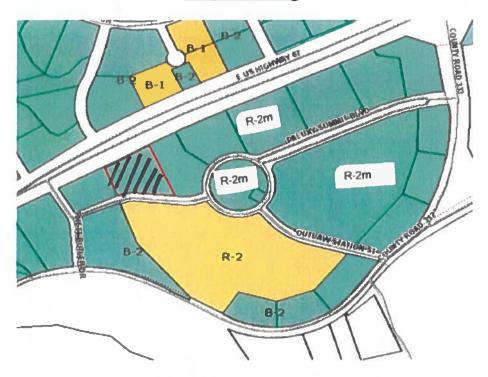

## Zoning

## Current Zoning

Future Zoning

## LEGEND

| Zone | Map Section/Area                         | Color          | Color Name                             |
|------|------------------------------------------|----------------|----------------------------------------|
| R-1  | Single Family                            |                | Golden Yellow                          |
| R-2M | Single Family/Duplex/Cabin               | N. A. S. A. S. | Pink                                   |
| R-3  | Single/Two-Four/MH                       |                | Tan                                    |
| R-4  | Multi-Family                             |                | Gray<br>Orange                         |
| B-1  | Restricted Commercial General Commercial |                | Aqua Green                             |
| B-2  | Industrial                               |                | Brown                                  |
| OSP  | Open Space Parks                         |                | Yellow Green                           |
| PD   | Planned Development                      |                | Mahogany Overlay Violet Purple Overlay |
| PF   | Public Facilities                        |                | Black Overlay                          |
| H    | Historic District                        |                |                                        |