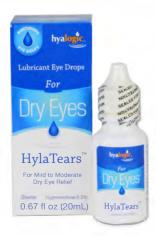

## Support your body's eye health with HylaTears.

## $HylaTears^{TM}$

**Lubricant Eye Drops** 

- Relieving Eye Drops
- Non-irritating
  Eye Drops
- Convenient & Gentle Eye Drops

## For Mild to Moderate Dry Eye Relief

SPECIAL OFFER: 20% off

to match the show special at MAHO and we are at table #314.

\*These statements have not been evaluated by the Food and Drug Administration. This product is not intended to diagnose, treat, cure or prevent any disease.