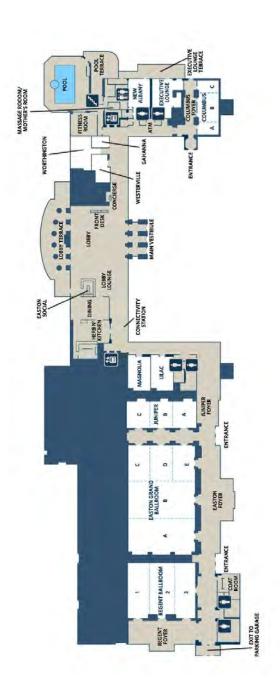

### Hilton Columbus At Easton Business Center

When conducting business, our full-service hotel is here to make the most of your stay by offering the services you need, the amenities you expect, and the extras you deserve.

For Your Business Convenience the Business Center is Located in the Lobby Across from the Restaurant.

Audio/Visual Equipment Rental

**Business Center** 

**Business Phone Service** 

Complimentary Printing Service

Express Mail

Fax

Meeting Rooms

Modem

Photo Copying Service

Printer

Secretarial Service

Video Conferencing Available

Video Messaging

Video Phone