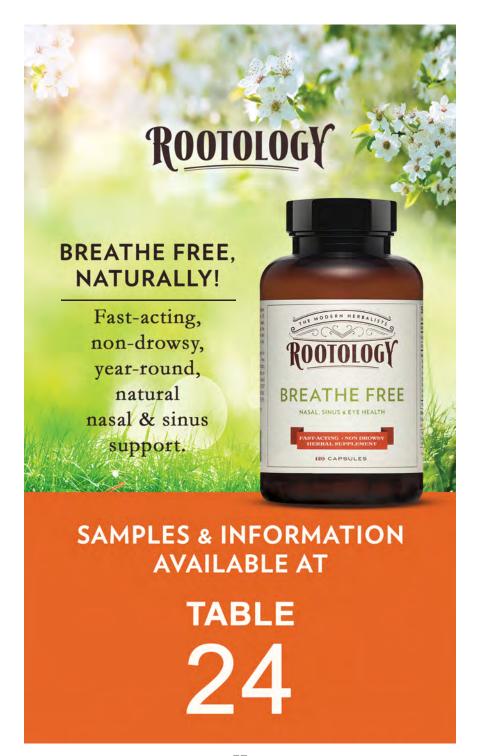

202 RIDGECREST HERBALS **PHYSIQOL** 

24 ROOTOLOGY

ROOTOLOGY - BREATHE FREE: FAST-ACTING, NON-DROWSY NATURAL NASAL AND SINUS SUPPORT NO MATTER THE CAUSE OF DISCOMFORT, INCLUDING POLLEN, DANDER, POLLUTION, SMOKE, COLD, FLU OR OTHER

### RоотоLоgy

ROOTOLOGY - BREATHE FREE

FAST-ACTING, NON-DROWSY NATURAL NASAL AND SINUS SUPPORT NO
MATTER THE CAUSE OF DISCOMFORT, INCLUDING POLLEN, DANDER,
POLLUTION, SMOKE, COLD, FLU OR OTHER CONDITION. A "TAKE-ASNEEDED" PRODUCT, BREATHE FREE IS MADE OF 13 POWERFUL HERBAL
EXTRACTS THAT QUICKLY WORK FOR SINUSES, CONGESTION, RUNNY
NOSE, SNEEZING, ITCHY WATERY EYES, COUGH AND HEADACHE. TRYING
IS BELIEVING, SO CUSTOMER SAMPLES PROVIDED WITH ALL ORDERS.

#### ROOTOLOGY

24

MAHO Show Special 15% on all orders

#### ROOTOLOGY

24

ROOTOLOGY BREATHE FREE IS AN AWARD WINNING HERBAL FORMULA FOR FAST-ACTING, NON-DROWSY NATURAL NASAL AND SINUS SUPPORT NO MATTER THE CAUSE OF DISCOMFORT, INCLUDING POLLEN, DANDER, POLLUTION, SMOKE, COLD, FLU OR OTHER CONDITIONS.

A "TAKE-AS-NEEDED" PRODUCT, BREATHE FREE IS MADE OF 13 POWERFUL HERBAL EXTRACTS THAT QUICKLY WORK FOR SINUSES, CONGESTION, RUNNY NOSE, SNEEZING, ITCHY WATERY EYES, COUGH AND HEADACHE. TRYING IS BELIEVING, SO CUSTOMER SAMPLES PROVIDED WITH ALL ORDERS.