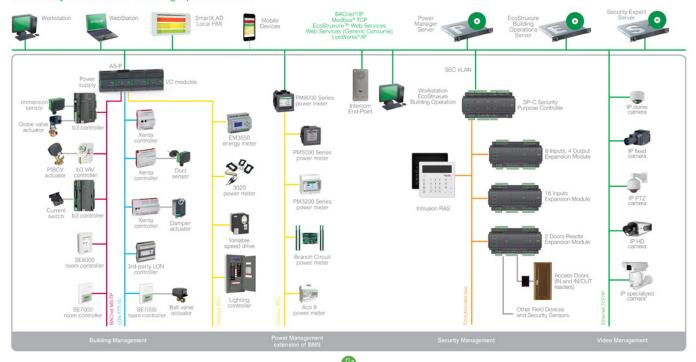

### Schneider Electric - Innovation At Every Level

SmartStruxure™ solution architecture, with Building, and Security Management Powered by StruxureWare™ Building Operation v1.8.1

CCTV video management system utilizes dedicated video recording servers

The Security Expert Sales Enablement Kit includes a standalone poster size pdf of the architecture suitable for large scale printing.