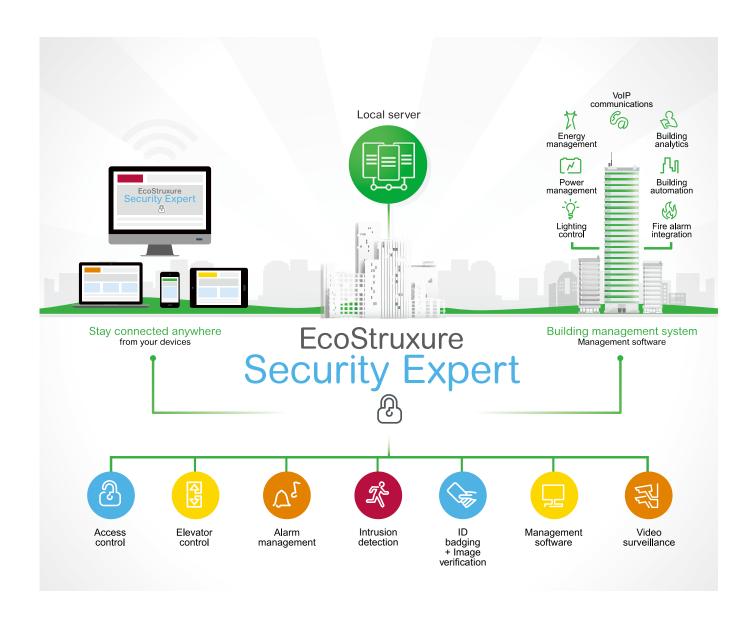

Security Expert is a new, integrated security offer that combines innovative software and hardware with the latest IP technology to help meet the security challenges of today's building environment. It is Access Control. It is Intrusion Detection. Security Expert technology provides visualization and control of the entire building enterprise. It ensures building security systems perform precisely as intended. No interruptions. Building occupants are safe, assets are protected, information is available; risk is reduced and efficiency is maximized.

Security Expert's integrated solution unites disparate applications of a security infrastructure to deliver a single, intelligent platform - one that ensures optimal security with clear, real-time actionable information that creates the most secure business environment possible.

### Driving Efficiency Across the Enterprise

Security Expert not only unites all components of a security infrastructure, it seamlessly integrates with other building management systems including lighting, energy management, and IT to deliver significant efficiencies across the enterprise. Various integration suites are available out of the box to significantly improve business processes and enhance workplace efficiency.