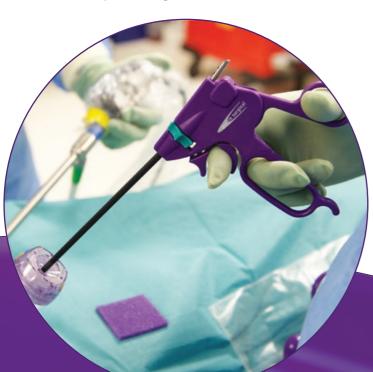

#### **STAGE 3: PURPLE PLATFORM & TRAY**

The Purple Platform & Tray can be customised to include any product of your choice to provide a complete laparoscopic procedural solution.

The Purple Surgical Laparoscopic Tray has two parts:

- 1. A deep bottom platform to accommodate your choice of products
- 2. An upper tray that houses instruments

Additional sundries, drapes and gowns can be provided as part of each Platform and Tray.