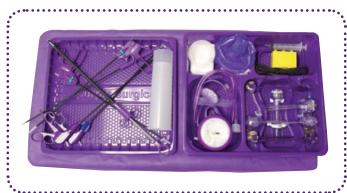

#### **STAGE 3: PURPLE PLATFORM & TRAY**

The Purple Platform & Tray can be customised to include any product of your choice to provide a complete laparoscopic procedural solution.

The Purple Surgical Laparoscopic Tray has two parts:

- 1. A deep bottom platform to accommodate your choice of products
- 2. An upper tray that houses instruments

Additional sundries, drapes and gowns can be provided as part of each Platform and Tray.