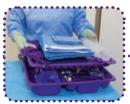

#### **STAGE 3: PURPLE PLATFORM & TRAY**

The Purple Platform & Tray can be customised to include any product of your choice to provide a complete laparoscopic procedural solution.

The Purple Surgical Laparoscopic Tray has two parts:

- 1. A deep bottom platform to accommodate your choice of products
- 2. An upper tray that houses instruments

Additional sundries, drapes and gowns can be provided as part of each Platform and Tray.

## Open your customised Purple Surgical Procedure Tray in seconds