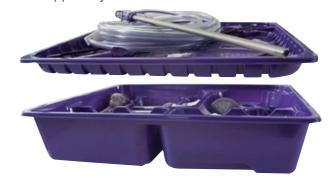

#### **STAGE 3: PURPLE PLATFORM & TRAY**

The Purple Platform & Tray can be customised to include any product of your choice to provide a complete laparoscopic procedural solution.

The Purple Surgical Laparoscopic Tray has two parts:

- 1. A deep bottom platform to accommodate your choice of products
- 2. An upper tray that houses instruments

Additional sundries, drapes and gowns can be provided as part of each Platform and Tray.