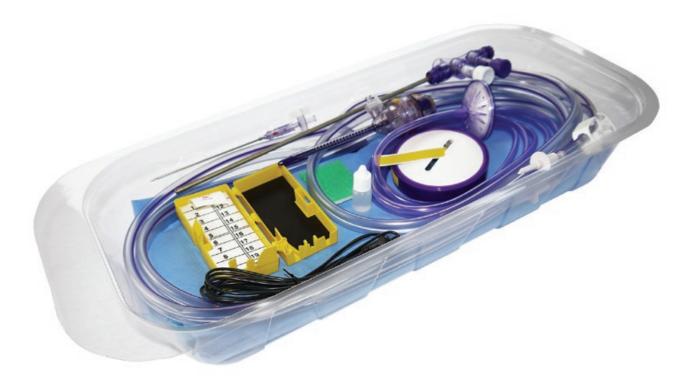

#### **STAGE 2: BREATHER BAG**

Your chosen products for any given procedure can then be combined into one pack while remaining in individually sterile packaging, allowing us to audit your usage and eliminate waste.

#### **STAGE 4: BLISTER PACK**

Your chosen sterile products are combined in a compact blister capsule. eliminating the time and waste involved in removing and disposing of the packaging of individual products.

## Stocked Blister Kits

After trialling your products and the Breather Bag, you can combine your chosen products in a compact Blister Kit.

| BLISTER KIT | INSUFFLATION                                                       |                                                                                |                                                                     | VERESS NEEDLES                                                           |                               | SHARPS SAFETY                                                                                                                                                                                                                                                                                                                                                                                                                                                                                                                                                                                                                                                                                                                                                                                                                                                                                                                                                                                                                                                                                                                                                                                                                                                                                                                                                                                                                                                                                                                                                                                                                                                                                                                                                                                                                                                                                                                                                                                                                                                                                                                  |  | TROCAR                             | CAMERA<br>SLEEVE                                        | FOG FREE<br>SOLUTION                     | SPACKMAN CANNULA UTERINE MANIPULATOR & INJECTOR |                                         |                                                       |                                                          |
|-------------|--------------------------------------------------------------------|--------------------------------------------------------------------------------|---------------------------------------------------------------------|--------------------------------------------------------------------------|-------------------------------|--------------------------------------------------------------------------------------------------------------------------------------------------------------------------------------------------------------------------------------------------------------------------------------------------------------------------------------------------------------------------------------------------------------------------------------------------------------------------------------------------------------------------------------------------------------------------------------------------------------------------------------------------------------------------------------------------------------------------------------------------------------------------------------------------------------------------------------------------------------------------------------------------------------------------------------------------------------------------------------------------------------------------------------------------------------------------------------------------------------------------------------------------------------------------------------------------------------------------------------------------------------------------------------------------------------------------------------------------------------------------------------------------------------------------------------------------------------------------------------------------------------------------------------------------------------------------------------------------------------------------------------------------------------------------------------------------------------------------------------------------------------------------------------------------------------------------------------------------------------------------------------------------------------------------------------------------------------------------------------------------------------------------------------------------------------------------------------------------------------------------------|--|------------------------------------|---------------------------------------------------------|------------------------------------------|-------------------------------------------------|-----------------------------------------|-------------------------------------------------------|----------------------------------------------------------|
|             | PS3600                                                             | PS3602                                                                         | PS3603                                                              | PS3605                                                                   | PS3700                        | PS3710ULT                                                                                                                                                                                                                                                                                                                                                                                                                                                                                                                                                                                                                                                                                                                                                                                                                                                                                                                                                                                                                                                                                                                                                                                                                                                                                                                                                                                                                                                                                                                                                                                                                                                                                                                                                                                                                                                                                                                                                                                                                                                                                                                      |  | PS2000                             | PS2001                                                  | PS3100                                   | PS3410                                          | PS3900                                  | PS3500                                                | PS3112                                                   |
|             | Insufflation Filter<br>and Tubing Set<br>with Luer Lok™<br>Fitting | Insufflation Filter<br>and Tubing Set<br>with Push<br>Fit Fitting<br>(Stryker) | Insufflation Filter and Tubing Set with 15mm Fitting (Wolf / Storz) | Insufflation Filter<br>and Tubing Set<br>with 22mm<br>Fitting (Linvatec) | Veress Needle<br>120mm Length | Ultimate Veress<br>Needle 120mm<br>Length                                                                                                                                                                                                                                                                                                                                                                                                                                                                                                                                                                                                                                                                                                                                                                                                                                                                                                                                                                                                                                                                                                                                                                                                                                                                                                                                                                                                                                                                                                                                                                                                                                                                                                                                                                                                                                                                                                                                                                                                                                                                                      |  | Sharps Pad<br>Adhesive and<br>Foam | The Purple<br>Turtle Sharps<br>Pad Adhesive<br>and Foam | Sharps Count<br>Magnet with<br>Clear Top | Essentials Dilating Tip Trocar 10/11mm x 100mm  | O Ring Camera<br>Sleeve (Ring<br>Frame) | Fog Free<br>Solution with<br>Applicator<br>Sponge 6ml | Spackman<br>Cannula Uterine<br>Manipulator &<br>Injector |
|             |                                                                    |                                                                                |                                                                     |                                                                          | ji s                          | A STATE OF THE STA |  |                                    |                                                         | III THE                                  |                                                 |                                         |                                                       | N. Sec.                                                  |
| PS3652Q     |                                                                    | /                                                                              |                                                                     |                                                                          | /                             |                                                                                                                                                                                                                                                                                                                                                                                                                                                                                                                                                                                                                                                                                                                                                                                                                                                                                                                                                                                                                                                                                                                                                                                                                                                                                                                                                                                                                                                                                                                                                                                                                                                                                                                                                                                                                                                                                                                                                                                                                                                                                                                                |  | <b>√</b>                           |                                                         |                                          |                                                 | /                                       | 1                                                     |                                                          |
| PS3656L     |                                                                    |                                                                                |                                                                     | 1                                                                        |                               |                                                                                                                                                                                                                                                                                                                                                                                                                                                                                                                                                                                                                                                                                                                                                                                                                                                                                                                                                                                                                                                                                                                                                                                                                                                                                                                                                                                                                                                                                                                                                                                                                                                                                                                                                                                                                                                                                                                                                                                                                                                                                                                                |  |                                    |                                                         |                                          |                                                 | /                                       | 1                                                     |                                                          |
| PS3656Q     |                                                                    | /                                                                              |                                                                     |                                                                          |                               |                                                                                                                                                                                                                                                                                                                                                                                                                                                                                                                                                                                                                                                                                                                                                                                                                                                                                                                                                                                                                                                                                                                                                                                                                                                                                                                                                                                                                                                                                                                                                                                                                                                                                                                                                                                                                                                                                                                                                                                                                                                                                                                                |  |                                    |                                                         |                                          |                                                 | /                                       | 1                                                     |                                                          |
| PS3656W     |                                                                    |                                                                                | 1                                                                   |                                                                          |                               |                                                                                                                                                                                                                                                                                                                                                                                                                                                                                                                                                                                                                                                                                                                                                                                                                                                                                                                                                                                                                                                                                                                                                                                                                                                                                                                                                                                                                                                                                                                                                                                                                                                                                                                                                                                                                                                                                                                                                                                                                                                                                                                                |  |                                    |                                                         |                                          |                                                 | 1                                       | ✓                                                     |                                                          |
| PS3657      | 1                                                                  |                                                                                |                                                                     |                                                                          | 1                             |                                                                                                                                                                                                                                                                                                                                                                                                                                                                                                                                                                                                                                                                                                                                                                                                                                                                                                                                                                                                                                                                                                                                                                                                                                                                                                                                                                                                                                                                                                                                                                                                                                                                                                                                                                                                                                                                                                                                                                                                                                                                                                                                |  |                                    |                                                         |                                          |                                                 | 1                                       | <b>√</b>                                              |                                                          |
| PS3657W     |                                                                    |                                                                                | 1                                                                   |                                                                          |                               |                                                                                                                                                                                                                                                                                                                                                                                                                                                                                                                                                                                                                                                                                                                                                                                                                                                                                                                                                                                                                                                                                                                                                                                                                                                                                                                                                                                                                                                                                                                                                                                                                                                                                                                                                                                                                                                                                                                                                                                                                                                                                                                                |  |                                    |                                                         |                                          |                                                 | 1                                       | <b>√</b>                                              |                                                          |
| PS3659      | /                                                                  |                                                                                |                                                                     |                                                                          | <b>√</b>                      |                                                                                                                                                                                                                                                                                                                                                                                                                                                                                                                                                                                                                                                                                                                                                                                                                                                                                                                                                                                                                                                                                                                                                                                                                                                                                                                                                                                                                                                                                                                                                                                                                                                                                                                                                                                                                                                                                                                                                                                                                                                                                                                                |  |                                    |                                                         |                                          |                                                 | 1                                       |                                                       |                                                          |
| PS3691      | 1                                                                  |                                                                                |                                                                     |                                                                          |                               |                                                                                                                                                                                                                                                                                                                                                                                                                                                                                                                                                                                                                                                                                                                                                                                                                                                                                                                                                                                                                                                                                                                                                                                                                                                                                                                                                                                                                                                                                                                                                                                                                                                                                                                                                                                                                                                                                                                                                                                                                                                                                                                                |  |                                    |                                                         | ✓                                        |                                                 | /                                       | ✓                                                     |                                                          |
| PS0569      | /                                                                  |                                                                                |                                                                     |                                                                          |                               | 1                                                                                                                                                                                                                                                                                                                                                                                                                                                                                                                                                                                                                                                                                                                                                                                                                                                                                                                                                                                                                                                                                                                                                                                                                                                                                                                                                                                                                                                                                                                                                                                                                                                                                                                                                                                                                                                                                                                                                                                                                                                                                                                              |  |                                    |                                                         |                                          | ✓                                               | 1                                       | <b>√</b>                                              |                                                          |
| PS0539      | ✓                                                                  |                                                                                |                                                                     |                                                                          | <b>√</b>                      |                                                                                                                                                                                                                                                                                                                                                                                                                                                                                                                                                                                                                                                                                                                                                                                                                                                                                                                                                                                                                                                                                                                                                                                                                                                                                                                                                                                                                                                                                                                                                                                                                                                                                                                                                                                                                                                                                                                                                                                                                                                                                                                                |  |                                    | ✓                                                       |                                          |                                                 | <b>✓</b>                                |                                                       | <b>✓</b>                                                 |