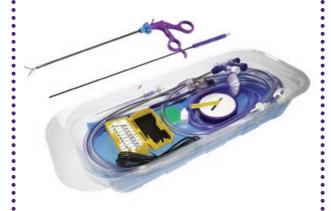

#### **STAGE 2: BREATHER BAG**

Your chosen products for any given procedure can then be combined into one pack while remaining in individually sterile packaging, allowing us to audit your usage and eliminate waste.

#### **STAGE 4: BLISTER PACK**

Your chosen sterile products are combined in a compact blister capsule. eliminating the time and waste involved in removing and disposing of the packaging of individual products.

## Stocked Blister Kits

After trialling your products and the Breather Bag, you can combine your chosen products in a compact Blister Kit.

| BLISTER KIT | INSUFFLATION                                                       |                                                                                |                                                                     | VERESS NEEDLES                                                           |                               | SHARPS SAFETY                                                                                                                                                                                                                                                                                                                                                                                                                                                                                                                                                                                                                                                                                                                                                                                                                                                                                                                                                                                                                                                                                                                                                                                                                                                                                                                                                                                                                                                                                                                                                                                                                                                                                                                                                                                                                                                                                                                                                                                                                                                                                                                  |  | TROCAR                             | CAMERA<br>SLEEVE                                        | FOG FREE<br>SOLUTION                     | SPACKMAN CANNULA UTERINE MANIPULATOR & INJECTOR |                                         |                                                       |                                                          |
|-------------|--------------------------------------------------------------------|--------------------------------------------------------------------------------|---------------------------------------------------------------------|--------------------------------------------------------------------------|-------------------------------|--------------------------------------------------------------------------------------------------------------------------------------------------------------------------------------------------------------------------------------------------------------------------------------------------------------------------------------------------------------------------------------------------------------------------------------------------------------------------------------------------------------------------------------------------------------------------------------------------------------------------------------------------------------------------------------------------------------------------------------------------------------------------------------------------------------------------------------------------------------------------------------------------------------------------------------------------------------------------------------------------------------------------------------------------------------------------------------------------------------------------------------------------------------------------------------------------------------------------------------------------------------------------------------------------------------------------------------------------------------------------------------------------------------------------------------------------------------------------------------------------------------------------------------------------------------------------------------------------------------------------------------------------------------------------------------------------------------------------------------------------------------------------------------------------------------------------------------------------------------------------------------------------------------------------------------------------------------------------------------------------------------------------------------------------------------------------------------------------------------------------------|--|------------------------------------|---------------------------------------------------------|------------------------------------------|-------------------------------------------------|-----------------------------------------|-------------------------------------------------------|----------------------------------------------------------|
|             | PS3600                                                             | PS3602                                                                         | PS3603                                                              | PS3605                                                                   | PS3700                        | PS3710ULT                                                                                                                                                                                                                                                                                                                                                                                                                                                                                                                                                                                                                                                                                                                                                                                                                                                                                                                                                                                                                                                                                                                                                                                                                                                                                                                                                                                                                                                                                                                                                                                                                                                                                                                                                                                                                                                                                                                                                                                                                                                                                                                      |  | PS2000                             | PS2001                                                  | PS3100                                   | PS3410                                          | PS3900                                  | PS3500                                                | PS3112                                                   |
|             | Insufflation Filter<br>and Tubing Set<br>with Luer Lok™<br>Fitting | Insufflation Filter<br>and Tubing Set<br>with Push<br>Fit Fitting<br>(Stryker) | Insufflation Filter and Tubing Set with 15mm Fitting (Wolf / Storz) | Insufflation Filter<br>and Tubing Set<br>with 22mm<br>Fitting (Linvatec) | Veress Needle<br>120mm Length | Ultimate Veress<br>Needle 120mm<br>Length                                                                                                                                                                                                                                                                                                                                                                                                                                                                                                                                                                                                                                                                                                                                                                                                                                                                                                                                                                                                                                                                                                                                                                                                                                                                                                                                                                                                                                                                                                                                                                                                                                                                                                                                                                                                                                                                                                                                                                                                                                                                                      |  | Sharps Pad<br>Adhesive and<br>Foam | The Purple<br>Turtle Sharps<br>Pad Adhesive<br>and Foam | Sharps Count<br>Magnet with<br>Clear Top | Essentials Dilating Tip Trocar 10/11mm x 100mm  | O Ring Camera<br>Sleeve (Ring<br>Frame) | Fog Free<br>Solution with<br>Applicator<br>Sponge 6ml | Spackman<br>Cannula Uterine<br>Manipulator &<br>Injector |
|             |                                                                    |                                                                                |                                                                     |                                                                          | ji s                          | A STATE OF THE STA |  |                                    |                                                         | III THE                                  |                                                 |                                         |                                                       | N. Sec.                                                  |
| PS3652Q     |                                                                    | /                                                                              |                                                                     |                                                                          | /                             |                                                                                                                                                                                                                                                                                                                                                                                                                                                                                                                                                                                                                                                                                                                                                                                                                                                                                                                                                                                                                                                                                                                                                                                                                                                                                                                                                                                                                                                                                                                                                                                                                                                                                                                                                                                                                                                                                                                                                                                                                                                                                                                                |  | <b>√</b>                           |                                                         |                                          |                                                 | /                                       | 1                                                     |                                                          |
| PS3656L     |                                                                    |                                                                                |                                                                     | 1                                                                        |                               |                                                                                                                                                                                                                                                                                                                                                                                                                                                                                                                                                                                                                                                                                                                                                                                                                                                                                                                                                                                                                                                                                                                                                                                                                                                                                                                                                                                                                                                                                                                                                                                                                                                                                                                                                                                                                                                                                                                                                                                                                                                                                                                                |  |                                    |                                                         |                                          |                                                 | /                                       | 1                                                     |                                                          |
| PS3656Q     |                                                                    | /                                                                              |                                                                     |                                                                          |                               |                                                                                                                                                                                                                                                                                                                                                                                                                                                                                                                                                                                                                                                                                                                                                                                                                                                                                                                                                                                                                                                                                                                                                                                                                                                                                                                                                                                                                                                                                                                                                                                                                                                                                                                                                                                                                                                                                                                                                                                                                                                                                                                                |  |                                    |                                                         |                                          |                                                 | /                                       | 1                                                     |                                                          |
| PS3656W     |                                                                    |                                                                                | 1                                                                   |                                                                          |                               |                                                                                                                                                                                                                                                                                                                                                                                                                                                                                                                                                                                                                                                                                                                                                                                                                                                                                                                                                                                                                                                                                                                                                                                                                                                                                                                                                                                                                                                                                                                                                                                                                                                                                                                                                                                                                                                                                                                                                                                                                                                                                                                                |  |                                    |                                                         |                                          |                                                 | 1                                       | ✓                                                     |                                                          |
| PS3657      | 1                                                                  |                                                                                |                                                                     |                                                                          | 1                             |                                                                                                                                                                                                                                                                                                                                                                                                                                                                                                                                                                                                                                                                                                                                                                                                                                                                                                                                                                                                                                                                                                                                                                                                                                                                                                                                                                                                                                                                                                                                                                                                                                                                                                                                                                                                                                                                                                                                                                                                                                                                                                                                |  |                                    |                                                         |                                          |                                                 | 1                                       | <b>√</b>                                              |                                                          |
| PS3657W     |                                                                    |                                                                                | 1                                                                   |                                                                          |                               |                                                                                                                                                                                                                                                                                                                                                                                                                                                                                                                                                                                                                                                                                                                                                                                                                                                                                                                                                                                                                                                                                                                                                                                                                                                                                                                                                                                                                                                                                                                                                                                                                                                                                                                                                                                                                                                                                                                                                                                                                                                                                                                                |  |                                    |                                                         |                                          |                                                 | 1                                       | <b>√</b>                                              |                                                          |
| PS3659      | /                                                                  |                                                                                |                                                                     |                                                                          | <b>√</b>                      |                                                                                                                                                                                                                                                                                                                                                                                                                                                                                                                                                                                                                                                                                                                                                                                                                                                                                                                                                                                                                                                                                                                                                                                                                                                                                                                                                                                                                                                                                                                                                                                                                                                                                                                                                                                                                                                                                                                                                                                                                                                                                                                                |  |                                    |                                                         |                                          |                                                 | 1                                       |                                                       |                                                          |
| PS3691      | 1                                                                  |                                                                                |                                                                     |                                                                          |                               |                                                                                                                                                                                                                                                                                                                                                                                                                                                                                                                                                                                                                                                                                                                                                                                                                                                                                                                                                                                                                                                                                                                                                                                                                                                                                                                                                                                                                                                                                                                                                                                                                                                                                                                                                                                                                                                                                                                                                                                                                                                                                                                                |  |                                    |                                                         | ✓                                        |                                                 | /                                       | ✓                                                     |                                                          |
| PS0569      | /                                                                  |                                                                                |                                                                     |                                                                          |                               | 1                                                                                                                                                                                                                                                                                                                                                                                                                                                                                                                                                                                                                                                                                                                                                                                                                                                                                                                                                                                                                                                                                                                                                                                                                                                                                                                                                                                                                                                                                                                                                                                                                                                                                                                                                                                                                                                                                                                                                                                                                                                                                                                              |  |                                    |                                                         |                                          | ✓                                               | 1                                       | <b>√</b>                                              |                                                          |
| PS0539      | ✓                                                                  |                                                                                |                                                                     |                                                                          | <b>√</b>                      |                                                                                                                                                                                                                                                                                                                                                                                                                                                                                                                                                                                                                                                                                                                                                                                                                                                                                                                                                                                                                                                                                                                                                                                                                                                                                                                                                                                                                                                                                                                                                                                                                                                                                                                                                                                                                                                                                                                                                                                                                                                                                                                                |  |                                    | ✓                                                       |                                          |                                                 | <b>✓</b>                                |                                                       | <b>✓</b>                                                 |