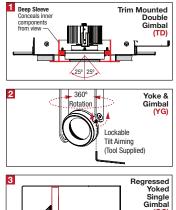

## **LED Source**

- Field-replaceable integral LED module
- Field-changeable optic
- CREE / ValuDIM™
- Accepts up to 2 or more optical accessories
- Double gimbal lamp holder with lockable tilt aiming
- Trim mounted double gimbal standard with optional single gimbal flush yoke, regressed yoke or adjusting retractable yoke

## **ELECTRICAL**

• Field-replaceable integral LED driver

Regressed yoke allows for flush snoot accessory

- Electrical wiring compartment integrated into housing construction
- Thermal protection
- Easy maintenance access through ceiling opening
- Rated for through-branch wiring
- Dimmable