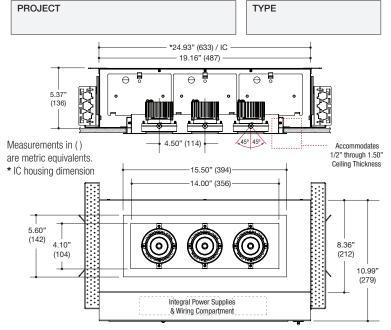

#### **DESCRIPTION**

- Three light recessed accent / downlight small size
- All steel 18GA construction with powder coat finish
- 3/4" Trim flange with 4.10" x 14.00" open aperture
- Trim flange removable for maintenance
- Vent holes for cooler operating temperature
- Trim features deep sleeve to conceal inner components
- Ceiling Cut-Out 5.30" x 15.20"

## LF #LBARS4PK

• Variable plate / trim assembly adjusts for 1/2"-1.50" ceiling thickness