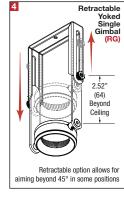

## **LED Source**

- Field-replaceable integral LED module
- Field-changeable optic
- CREE / ValuDIM™
- Accepts up to 2 or more optical accessories
- Double gimbal lamp holder with lockable tilt aiming
- Trim mounted double gimbal standard with optional single gimbal flush yoke, regressed yoke or adjusting retractable yoke

## **ELECTRICAL**

• Field-replaceable integral LED driver

Regressed yoke allows for flush snoot accessory

- Electrical wiring compartment integrated into housing construction
- Thermal protection
- Easy maintenance access through ceiling opening
- Rated for through-branch wiring
- Dimmable