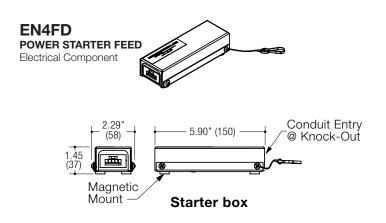

#### **ORDERING INFO**

| SERIES                          | VOLTAGE                              | FINISH                          |
|---------------------------------|--------------------------------------|---------------------------------|
| <b>EN4FD</b> Power Starter Feed | U 5 Wire / 0-10V<br>Capable, 7A Max. | <b>BB</b> Black <b>WW</b> White |
|                                 |                                      |                                 |

Ordering Example: EN4FD-U-BB