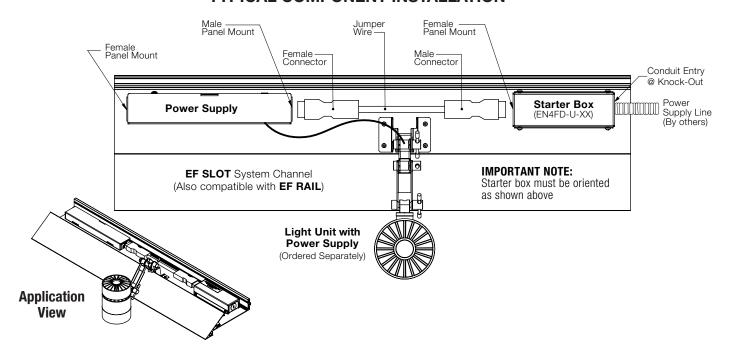

|                                 |

Ordering Example: EN4FD-U-BB

#### **ORDERING INFO**

| SERIES | DESCRIPTION                                                                         | VOLTAGE                              | FINISH               |
|--------|-------------------------------------------------------------------------------------|--------------------------------------|----------------------|
|        | <b>012</b> Jumper Wire 1'<br><b>024</b> Jumper Wire 2'<br><b>048</b> Jumper Wire 4' | U 5 Wire / 0-10V<br>Capable, 7A Max. | BB Black<br>WW White |
|        |                                                                                     |                                      |                      |

Ordering Example: EFXJW-024-U-BB

## TYPICAL COMPONENT INSTALLATION



Fax: 818-576-1335