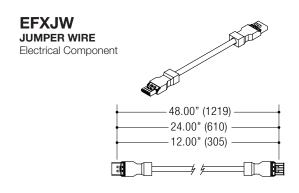

#### **ORDERING INFO**

| SERIES | DESCRIPTION                                                                         | VOLTAGE                              | FINISH               |
|--------|-------------------------------------------------------------------------------------|--------------------------------------|----------------------|
|        | <b>012</b> Jumper Wire 1'<br><b>024</b> Jumper Wire 2'<br><b>048</b> Jumper Wire 4' | U 5 Wire / 0-10V<br>Capable, 7A Max. | BB Black<br>WW White |
|        |                                                                                     |                                      |                      |

Ordering Example: EFXJW-024-U-BB