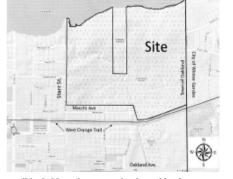

### FIRST INSERTION TOWN OF OAKLAND

NOTICE OF CHANGE OF LAND USE/PUBLIC HEARING

ZONING MAP AMENDMENT The Oakland Town Commission will hold a public hearing to change the Zon-ing designation of the following property generally located east of North Starr Street and north of the West Orange Trail as follows ORDINANCE 2016-04

AN ORDINANCE OF THE TOWN OF OAKLAND, FLORIDA, AMEND-ING THE OFFICIAL ZONING MAP OF THE TOWN OF OAKLAND FOR APPROXIMATELY 112 ACRES OF PROPERTY GENERALLY LO-CATED AT 1200 TILDENVILLE SCHOOL ROAD, ORANGE COUNTY TAX PARCEL NO. 21-22-17-0000-00-001, FROM PUD, PLANNED UNIT DEVELOPMENT, A-1, AGRICULTURAL AND R-1A, SINGLE FAMILY RESIDENTIAL, TO PUD, PLANNED UNIT DEVELOPMENT; APPROVING A DEVELOPMENT AGREEMENT BETWEEN THE OWNER AND DEVELOPER OF THE PROPERTY AND THE TOWN OF OAKLAND; AND PROVIDING FOR CONFLICTS, SEVERABILITY, AND EFFECTIVE DATE.

A public hearing will be held on the request by the Oakland Town Commission at the following time and place: DATE: Tuesday, December 13, 2016

WHERE: Town Meeting Hall, 220 N. Tubb Street, Oakland, Fl

WHEN: 7:00 P.M.