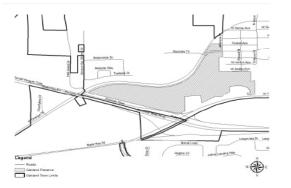

### TOWN OF OAKLAND NOTICE OF CHANGE OF LAND USE/PUBLIC HEARING FUTURE LAND USE MAP AMENDMENT

The Town of Oakland will hold a second public hearings to change and adopt the Future Land Use Plan Map designation of the following property generally located east of the Florida Turnpike, north of State Road 50/Colonial Drive and south of Oakland Avenue (Parcels 272220000000051 and 272220000000017 as follows

### ORDINANCE 2016-16

AN ORDINANCE OF THE TOWN OF OAKLAND, FLORIDA, CHANG-ING THE TOWN'S FUTURE LAND USE PLAN MAP DESIGNATION OF ITS COMPREHENSIVE PLAN FROM "COMMERCIAL" TO "MIXED USE ACTIVITY CENTER", FOR A PARCEL OF LAND APPROXIMATE-LY 58 ACRES IN SIZE, LOCATED IN SECTION 20 TOWNSHIP 22S, RANGE 27E; MAKING FINDINGS, AND PROVIDING FOR CON-FLICTS, SEVERABILITY AND FOR AN EFFECTIVE DATE.

Public hearings will be held on the request as follows:

THE OAKLAND TOWN COMMISSION

Tuesday, December 13, 2016 for the Adoption Hearing of the Future Land Use Plan Map Amendment DATE:

WHERE: Town Meeting Hall, 220 N. Tubb Street, Oakland, Fl WHEN: 7:00 P.M.

### FIRST INSERTION TOWN OF OAKLAND NOTICE OF PUBLIC HEARING ZONING MAP AMENDMENT

The Town of Oakland will hold public hearings to change the Zoning designa-tion of the following property generally located east of the Florida Turnpike, north of State Road 50/Colonial Drive and south of Oakland Avenue (Parcels 272220000000051 and 272220000000017) as follows:

ORDINANCE 2016-17 AN ORDINANCE OF THE TOWN OF OAKLAND, FLORIDA, AMEND-ING THE OFFICIAL ZONING MAP OF THE TOWN OF OAKLAND FOR APPROXIMATELY 58 ACRES (PARCEL NUMBERS 27222000000051 and 272220000000017) FOR PROPERTY GENERALLY LOCATED EAST OF THE FLORIDA TURNPIKE, NORTH OF STATE ROAD 50/ COLONIAL DRIVE AND SOUTH OF OAKLAND AVENUE, FROM A-1, AGRICULTURE AND C-1, COMMERCIAL TO PUD, PLANNED UNIT DEVELOPMENT; APPROVING A DEVELOPMENT AGREEMENT BE-TWEEN THE OWNER AND DEVELOPER OF THE PROPERTY AND