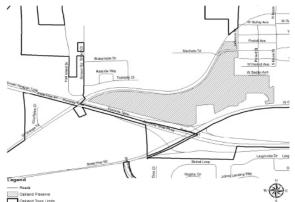

### TOWN OF OAKLAND NOTICE OF CHANGE OF LAND USE/PUBLIC HEARING FUTURE LAND USE MAP AMENDMENT

The Town of Oakland will hold a second public hearings to change and adopt the Future Land Use Plan Map designation of the following property generally located east of the Florida Turnpike, north of State Road 50/Colonial Drive and south of Oakland Avenue (Parcels 272220000000051 and 272220000000017 as follows

### ORDINANCE 2016-16

AN ORDINANCE OF THE TOWN OF OAKLAND, FLORIDA, CHANG-ING THE TOWN'S FUTURE LAND USE PLAN MAP DESIGNATION OF ITS COMPREHENSIVE PLAN FROM "COMMERCIAL" TO "MIXED USE ACTIVITY CENTER", FOR A PARCEL OF LAND APPROXIMATE-LY 58 ACRES IN SIZE, LOCATED IN SECTION 20 TOWNSHIP 22S, RANGE 27E; MAKING FINDINGS, AND PROVIDING FOR CON-FLICTS, SEVERABILITY AND FOR AN EFFECTIVE DATE.

Public hearings will be held on the request as follows:

THE OAKLAND TOWN COMMISSION

Tuesday, December 13, 2016 for the Adoption Hearing of the Future Land Use Plan Map Amendment DATE:

WHERE: Town Meeting Hall, 220 N. Tubb Street, Oakland, Fl WHEN: 7:00 P.M.

### FIRST INSERTION TOWN OF OAKLAND NOTICE OF PUBLIC HEARING ZONING MAP AMENDMENT

The Town of Oakland will hold public hearings to change the Zoning designa-tion of the following property generally located east of the Florida Turnpike, north of State Road 50/Colonial Drive and south of Oakland Avenue (Parcels 272220000000051 and 272220000000017) as follows:

ORDINANCE 2016-17 AN ORDINANCE OF THE TOWN OF OAKLAND, FLORIDA, AMEND-ING THE OFFICIAL ZONING MAP OF THE TOWN OF OAKLAND FOR APPROXIMATELY 58 ACRES (PARCEL NUMBERS 27222000000051 and 272220000000017) FOR PROPERTY GENERALLY LOCATED EAST OF THE FLORIDA TURNPIKE, NORTH OF STATE ROAD 50/ COLONIAL DRIVE AND SOUTH OF OAKLAND AVENUE, FROM A-1, AGRICULTURE AND C-1, COMMERCIAL TO PUD, PLANNED UNIT DEVELOPMENT; APPROVING A DEVELOPMENT AGREEMENT BE-TWEEN THE OWNER AND DEVELOPER OF THE PROPERTY AND