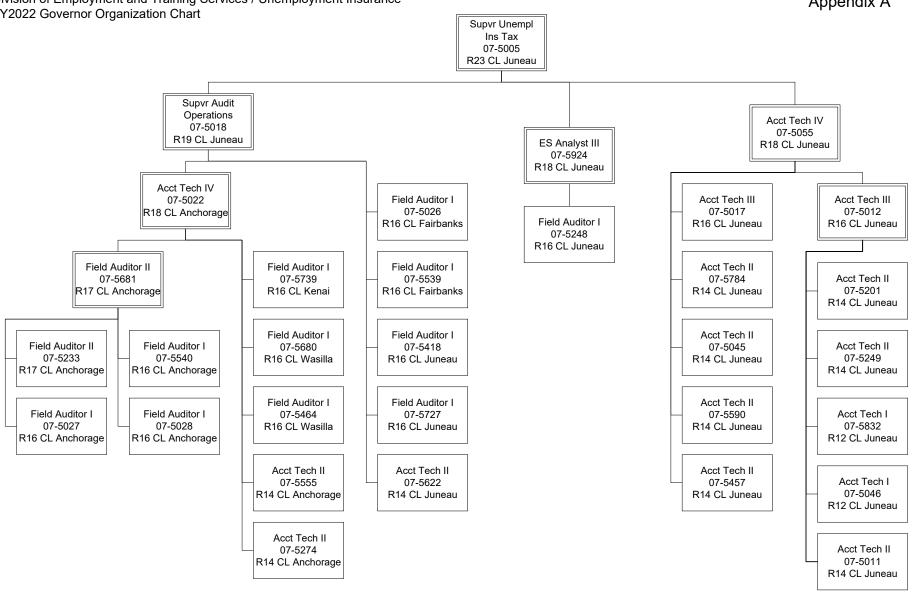

FY2020 actual expenditures and FY2022 budgeted expenditures and funding information for each component is provided in Section V of the proposal, and FY2022 organization charts are provided in Appendix A of the proposal.

#### **Funding Sources:**

1007: Inter-Agency Receipts

1061: Capital Improvement Project Receipts

This concludes the department's organization overview. Organizational charts are provided in Appendix A.

SECTION IV
COST POLICY