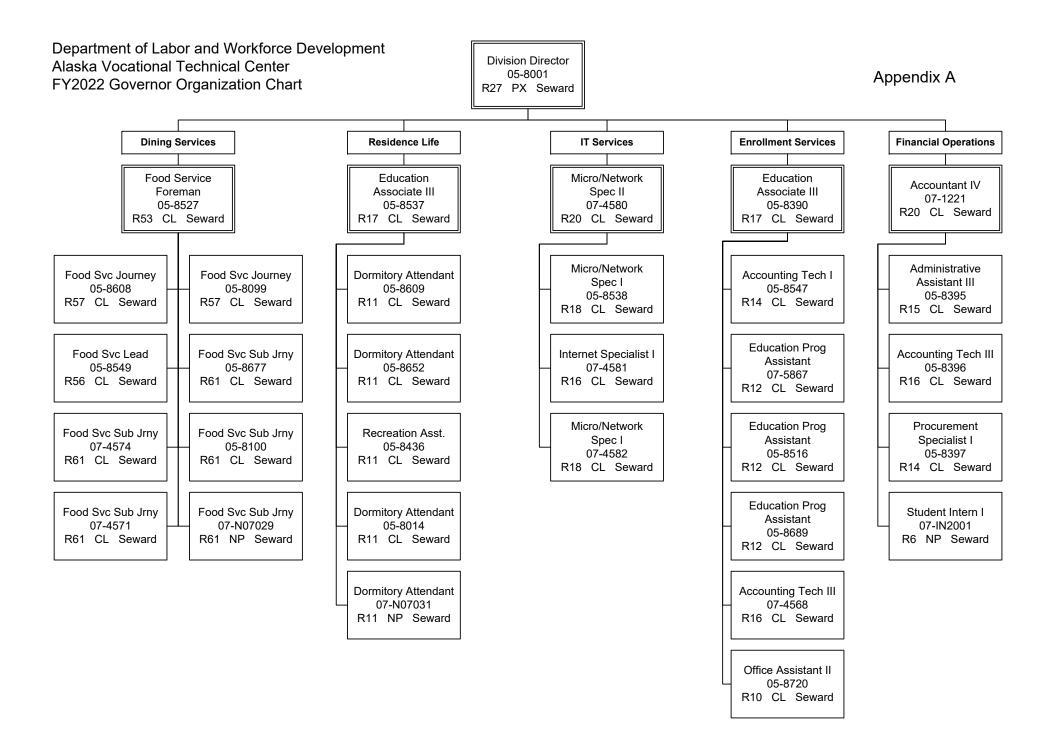

FY2020 actual expenditures and FY2022 budgeted expenditures and funding information for each component is provided in Section V of the proposal, and FY2022 organization charts are provided in Appendix A of the proposal.

#### Alaska Vocational Technical Center Division

The mission of the Alaska Vocational Technical Center (AVTEC) Division is to provide marketdriven vocational and technical training. AVTEC consists of two components: Alaska Vocational Technical Center, and AVTEC Facilities Maintenance.

#### Alaska Vocational Technical Center Component

The Alaska Vocational Technical Center (AVTEC) component offers post-secondary vocational and technical training for Alaskans. AVTEC provides long-term programs supporting business and industry employment needs plus a wide variety of short-term training and educational programs. AVTEC coordinates with secondary education programs in preparing career paths for Alaska high school students.

#### **AVTEC Facilities Maintenance Component**

The AVTEC Facilities Maintenance component includes costs for maintenance, repair, renewal, replacement, upgrade and custodial services of AVTEC's 16 state-owned education facilities.

In FY2020, the Division of Facilities Services (DFS) was established within Department of Transportation and Public Facilities (DOTPF) to consolidate statewide facilities maintenance functions under one department. The transition of maintenance staff from individual agencies to DOTPF has been staggered. Six AVTEC Facilities Maintenance staff transferred to DFS in FY2022. Funding for all of these positions are charged to AVTEC from DFS via RSA.