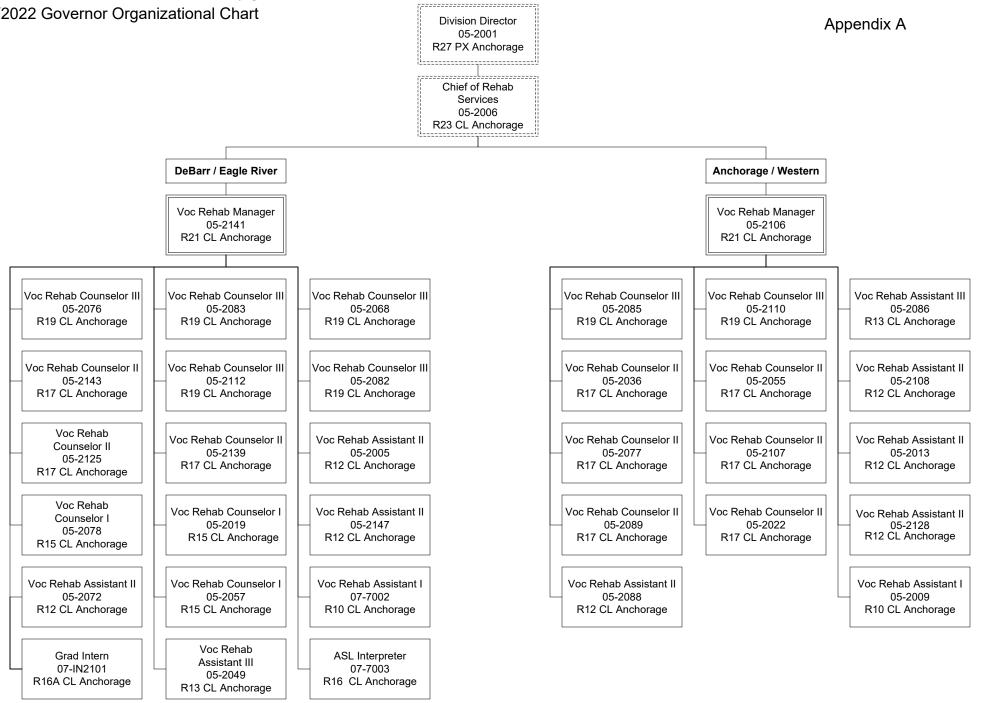

FY2020 actual expenditures and FY2022 budgeted expenditures and funding information for each component is provided in Section V of the proposal, and FY2022 organization charts are provided in Appendix A of the proposal.

#### **Vocational Rehabilitation Division**

The mission of the Vocational Rehabilitation Division is to assist people with disabilities to obtain and maintain employment. The division administers a combined federal/state program under the authority of the Rehabilitation Act of 1973, as amended in 1998. The division works to assist in accomplishing the individualized goals for employment of each person with a disability. A full array of vocational rehabilitation services, support and assistance in employment, assistive technology and referrals are offered. In partnership with other state agencies, private sector businesses, vendors and non-profit organizations, individuals are assisted and encouraged in realizing their potential and personal independence as full participants and citizens in their community. Employers are provided with properly trained and willing workers able to do the job.

The division also adjudicates claims on behalf of the Social Security Administration for Title II and Title XVI applicants for disability benefits and provides referrals for services. The division consists of four components: Vocational Rehabilitation Administration, Client Services, Disability Determination, and Special Projects.

#### **Client Services Component**

The Client Services component provides direct services to individuals with disabilities. Services are planned and delivered for the purpose of assisting individuals with disabilities who are in need of vocational rehabilitation to prepare for and acquire employment in the competitive labor market. Vocational rehabilitation counselors, assistants and support staff provide direct services to individuals with disabilities. Case services funds are used to purchase services for individuals with disabilities who are eligible for vocational rehabilitation. Federal law requires the provision of a variety of services to meet the individual vocational needs of a person with a disability. The Client Services component also manages the Business Enterprise Program (BEP). BEP has two sources of income: revenue from state property vending facilities; and the portion of revenue attributable to facilities on federal property also known as Randolph-Sheppard receipts.