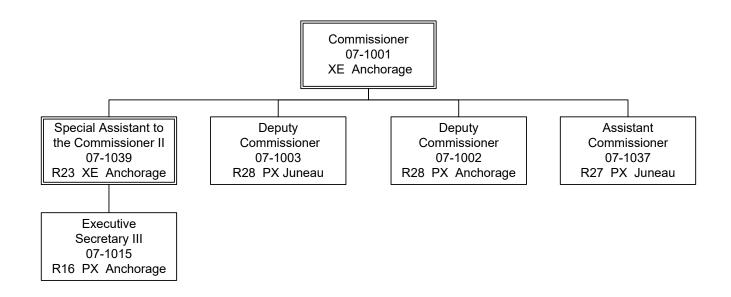

#### Office of the Commissioner

The mission of the Office of the Commissioner is to provide support and policy direction to divisions within the department. The Office of the Commissioner is responsible for ensuring coordination and accomplishment of the department's mission and responsibilities. The Commissioner and Deputy Commissioners provide policy direction and management oversight of all department activities. Strong direction from the Office of the Commissioner is critical to the success of the services provided by the department.