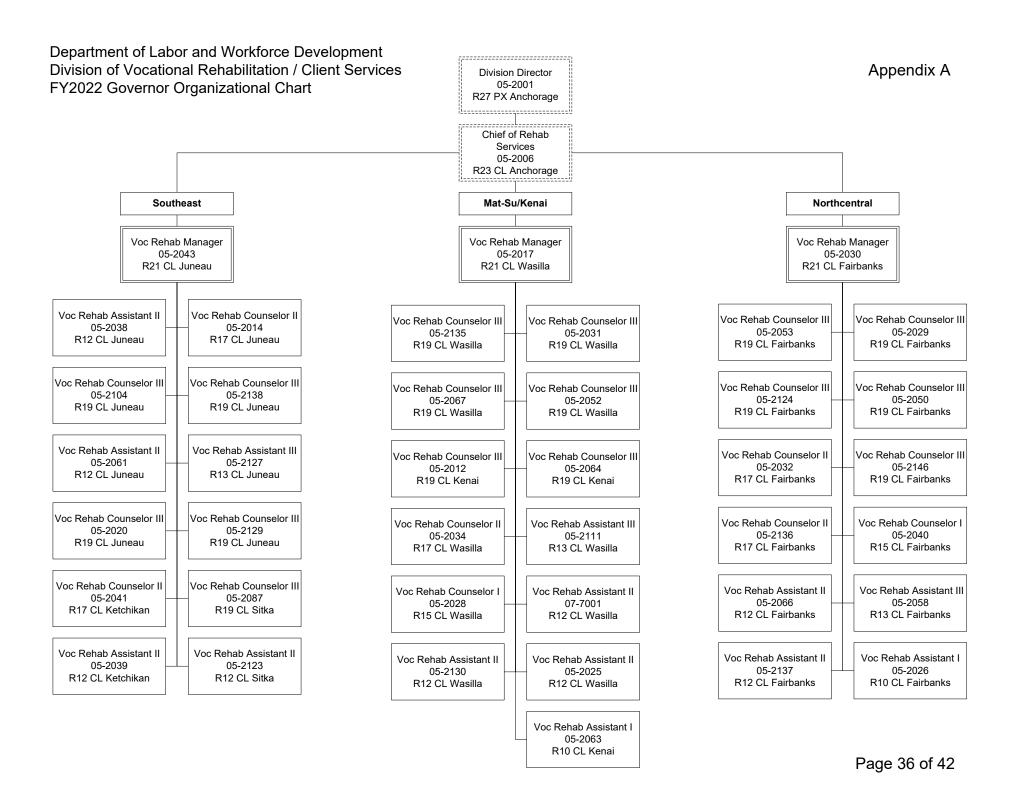

FY2020 actual expenditures and FY2022 budgeted expenditures and funding information for each component is provided in Section V of the proposal, and FY2022 organization charts are provided in Appendix A of the proposal.

#### **Vocational Rehabilitation Division**

The mission of the Vocational Rehabilitation Division is to assist people with disabilities to obtain and maintain employment. The division administers a combined federal/state program under the authority of the Rehabilitation Act of 1973, as amended in 1998. The division works to assist in accomplishing the individualized goals for employment of each person with a disability. A full array of vocational rehabilitation services, support and assistance in employment, assistive technology and referrals are offered. In partnership with other state agencies, private sector businesses, vendors and non-profit organizations, individuals are assisted and encouraged in realizing their potential and personal independence as full participants and citizens in their community. Employers are provided with properly trained and willing workers able to do the job.

The division also adjudicates claims on behalf of the Social Security Administration for Title II and Title XVI applicants for disability benefits and provides referrals for services. The division consists of four components: Vocational Rehabilitation Administration, Client Services, Disability Determination, and Special Projects.

#### **Client Services Component**

The Client Services component provides direct services to individuals with disabilities. Services are planned and delivered for the purpose of assisting individuals with disabilities who are in need of vocational rehabilitation to prepare for and acquire employment in the competitive labor market. Vocational rehabilitation counselors, assistants and support staff provide direct services to individuals with disabilities. Case services funds are used to purchase services for individuals with disabilities who are eligible for vocational rehabilitation. Federal law requires the provision of a variety of services to meet the individual vocational needs of a person with a disability. The Client Services component also manages the Business Enterprise Program (BEP). BEP has two sources of income: revenue from state property vending facilities; and the portion of revenue attributable to facilities on federal property also known as Randolph-Sheppard receipts.