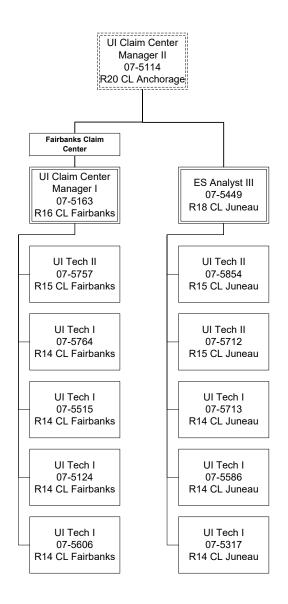

FY2020 actual expenditures and FY2022 budgeted expenditures and funding information for each component is provided in Section V of the proposal, and FY2022 organization charts are provided in Appendix A of the proposal.

#### **Funding Sources:**

1007: Inter-Agency Receipts

1061: Capital Improvement Project Receipts

This concludes the department's organization overview. Organizational charts are provided in Appendix A.

SECTION IV
COST POLICY