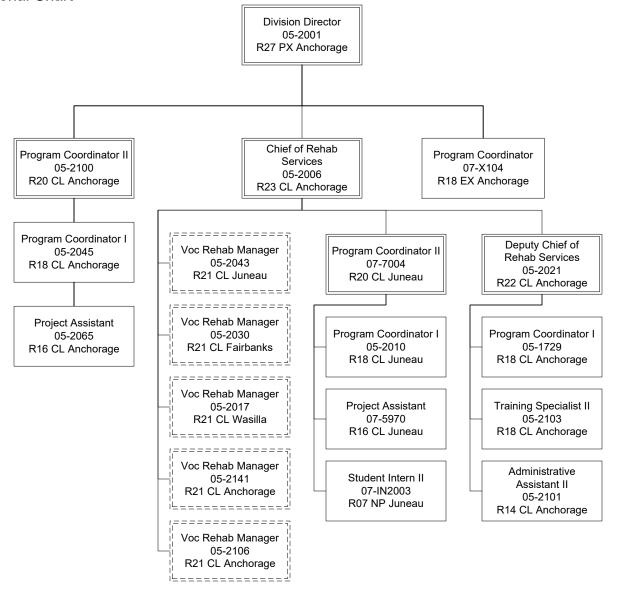

FY2020 actual expenditures and FY2022 budgeted expenditures and funding information for each component is provided in Section V of the proposal, and FY2022 organization charts are provided in Appendix A of the proposal.

#### **Vocational Rehabilitation Division**

The mission of the Vocational Rehabilitation Division is to assist people with disabilities to obtain and maintain employment. The division administers a combined federal/state program under the authority of the Rehabilitation Act of 1973, as amended in 1998. The division works to assist in accomplishing the individualized goals for employment of each person with a disability. A full array of vocational rehabilitation services, support and assistance in employment, assistive technology and referrals are offered. In partnership with other state agencies, private sector businesses, vendors and non-profit organizations, individuals are assisted and encouraged in realizing their potential and personal independence as full participants and citizens in their community. Employers are provided with properly trained and willing workers able to do the job.

The division also adjudicates claims on behalf of the Social Security Administration for Title II and Title XVI applicants for disability benefits and provides referrals for services. The division consists of four components: Vocational Rehabilitation Administration, Client Services, Disability Determination, and Special Projects.

#### Vocational Rehabilitation Administration Component

The Vocational Rehabilitation Administration component provides administrative oversight and support for all programs and activities of the division. The component: sets policy and provides oversight and evaluation of the activities of the division; monitors grants to public and private non-profit organizations providing disabilities services; identifies new federal and state resources available to support the program; participates in a collaborative partnership with two federally required consumer controlled councils to ensure an effective service delivery system.

#### **Client Services Component**

The Client Services component provides direct services to individuals with disabilities. Services are planned and delivered for the purpose of assisting individuals with disabilities who are in need of vocational rehabilitation to prepare for and acquire employment in the competitive labor market. Vocational rehabilitation counselors, assistants and support staff provide direct services to individuals with disabilities. Case services funds are used to purchase services for individuals with disabilities who are eligible for vocational rehabilitation. Federal law requires the provision of a variety of services to meet the individual vocational needs of a person with a disability. The Client Services component also manages the Business Enterprise Program (BEP). BEP has two sources of income: revenue from state property vending facilities; and the portion of revenue attributable to facilities on federal property also known as Randolph-Sheppard receipts.