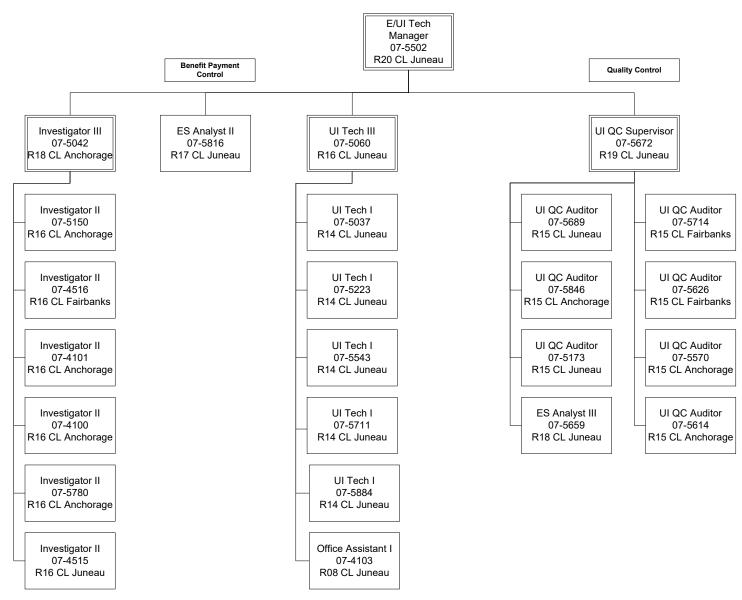

FY2020 actual expenditures and FY2022 budgeted expenditures and funding information for each component is provided in Section V of the proposal, and FY2022 organization charts are provided in Appendix A of the proposal.

#### **Funding Sources:**

1007: Inter-Agency Receipts

1061: Capital Improvement Project Receipts

This concludes the department's organization overview. Organizational charts are provided in Appendix A.

SECTION IV
COST POLICY