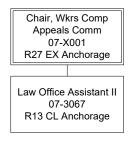

#### Workers' Compensation Appeals Commission Component

The Workers' Compensation Appeals Commission component ensures timely, thoughtful, well-reasoned, and sound decisions on appeals from final decisions and orders of the Alaska Workers' Compensation Board. The commission is the exclusive and final authority for determining all questions of law and fact arising out of the Alaska Workers' Compensation Act. On matters taken to the commission, the decision of the commission is final and conclusive, unless appealed to the Alaska Supreme Court.

#### **Funding Sources:**

1157: Workers Safety and Compensation Administration Account