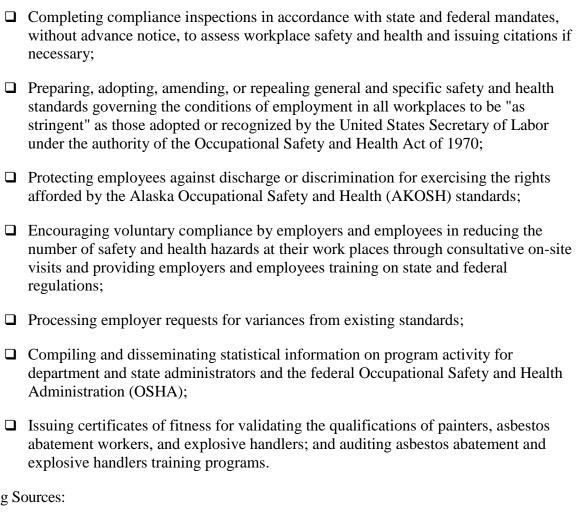

#### **Mechanical Inspection Component**

The Mechanical Inspection component protects the public safety by providing oversight and inspection for hazards related to boilers, pressure vessels, elevators, escalators, trams, lifts, and electrical and plumbing installations statewide; and by testing and licensing people associated with some of these activities. Component services include:

| Issuance of certificates of fitness for validating the qualifications of electricians, power linemen, plumbers, and boiler operators; |
|---------------------------------------------------------------------------------------------------------------------------------------|
| Inspection of boilers and pressure vessels for safety;                                                                                |

- ☐ Inspection of new construction and alterations to existing construction, for compliance with applicable state plumbing and electrical codes;
- ☐ Inspection of new and existing elevators, escalators, tramways, ski lifts and amusement rides for safety and proper maintenance and operation;
- ☐ In conjunction with the Department of Commerce, Community and Economic Development, ensuring electricians, plumbers, construction contractors and electrical/mechanical administrators have proper certificates and/or licenses.

#### Occupational Safety and Health Component

The Occupational Safety and Health component works in partnership with Alaskan employers and workers toward eliminating workplace injuries, illnesses and deaths through a combination of consultation and enforcement functions and by assisting employers in complying with state and federal regulations relating to occupational safety and health. Component services include:

☐ Providing for prompt elimination or restraint of imminent danger situations and investigating employee complaints, work-related fatalities, and catastrophes;