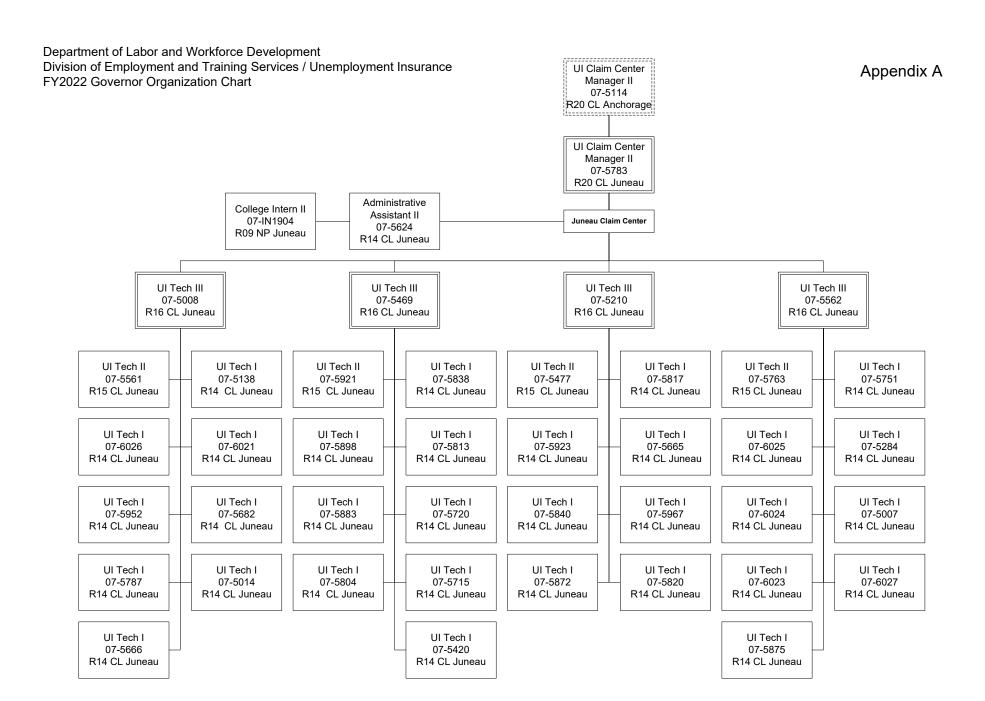

FY2020 actual expenditures and FY2022 budgeted expenditures and funding information for each component is provided in Section V of the proposal, and FY2022 organization charts are provided in Appendix A of the proposal.

#### **Funding Sources:**

1007: Inter-Agency Receipts

1061: Capital Improvement Project Receipts

This concludes the department's organization overview. Organizational charts are provided in Appendix A.

SECTION IV
COST POLICY