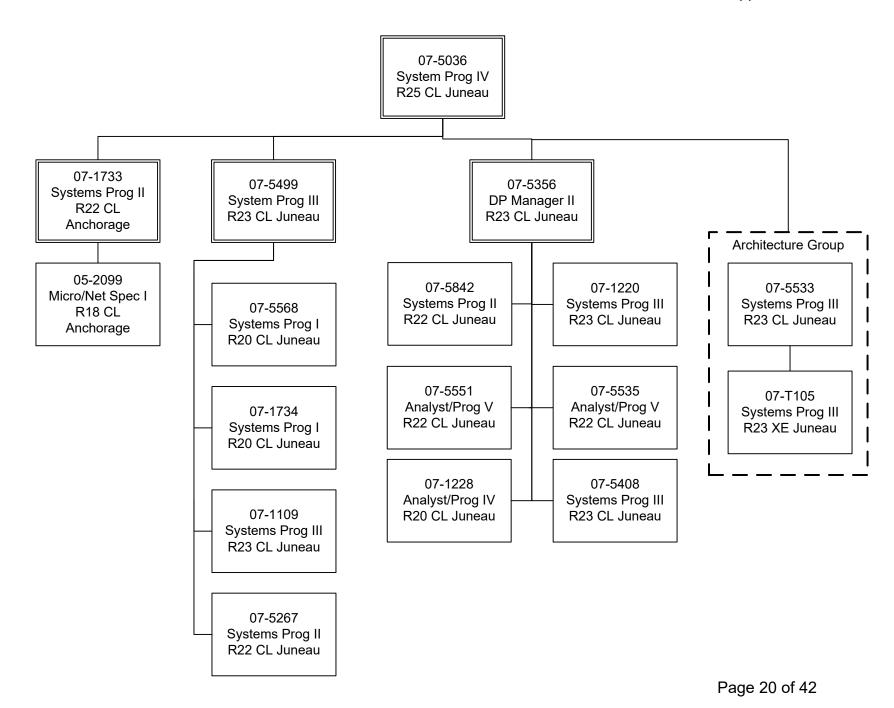

FY2020 actual expenditures and FY2022 budgeted expenditures and funding information for each component is provided in Section V of the proposal, and FY2022 organization charts are provided in Appendix A of the proposal.