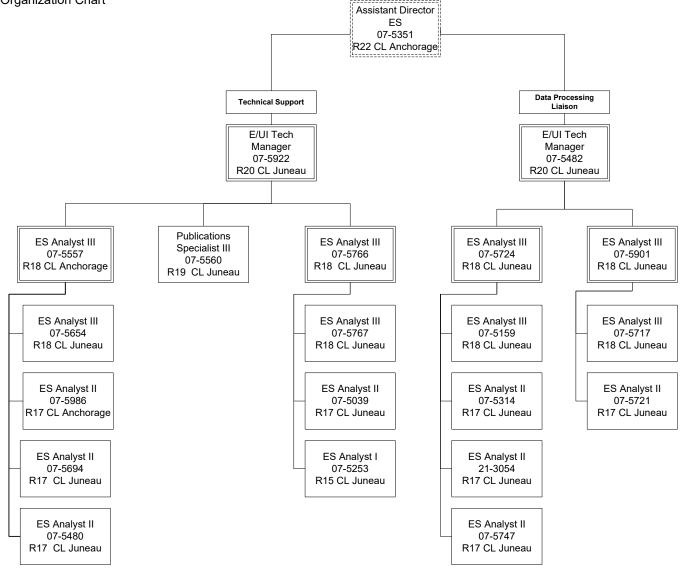

FY2020 actual expenditures and FY2022 budgeted expenditures and funding information for each component is provided in Section V of the proposal, and FY2022 organization charts are provided in Appendix A of the proposal.

#### **Funding Sources:**

1007: Inter-Agency Receipts

1061: Capital Improvement Project Receipts

This concludes the department's organization overview. Organizational charts are provided in Appendix A.

SECTION IV
COST POLICY