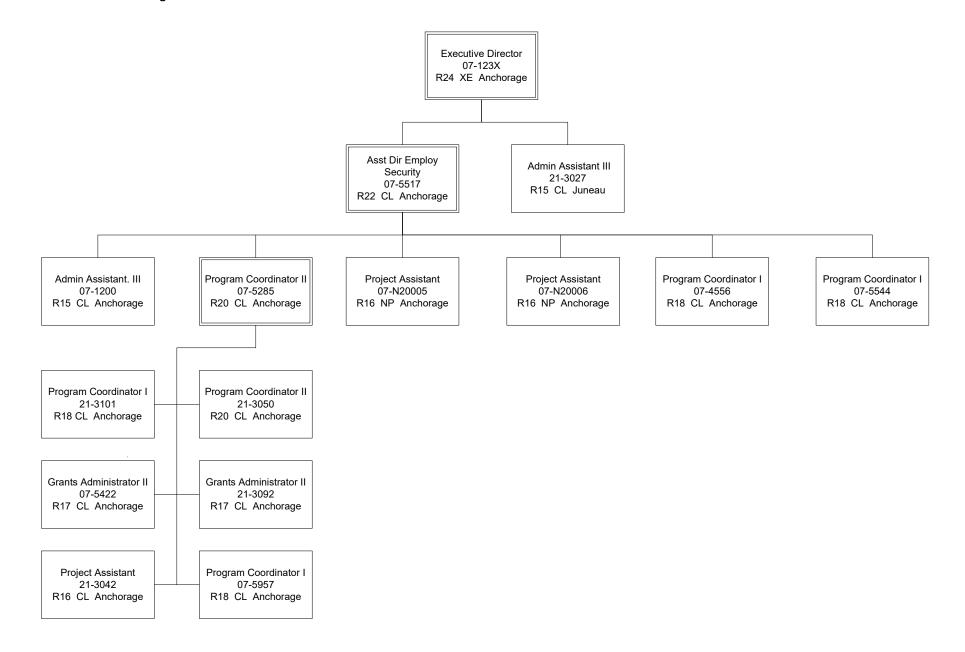

#### **Administrative Services Division**

The mission of the Administrative Services Division (ASD) is to provide support to the department's programs. The division provides centralized support services, assists in formulation of operating policies, and develops and implements management procedures for the department. The division consists of four components: Management Services, Leasing and Labor Market Information.

#### **Management Services Component**

The Management Services component provides for efficient and effective administrative services in support of the department's programs. The component provides budget planning, development, monitoring and reporting; federal and state accounting and reporting; human resources consultation and recruitment support; audit facilitation and response; and procurement, mail and facilities management for department programs.