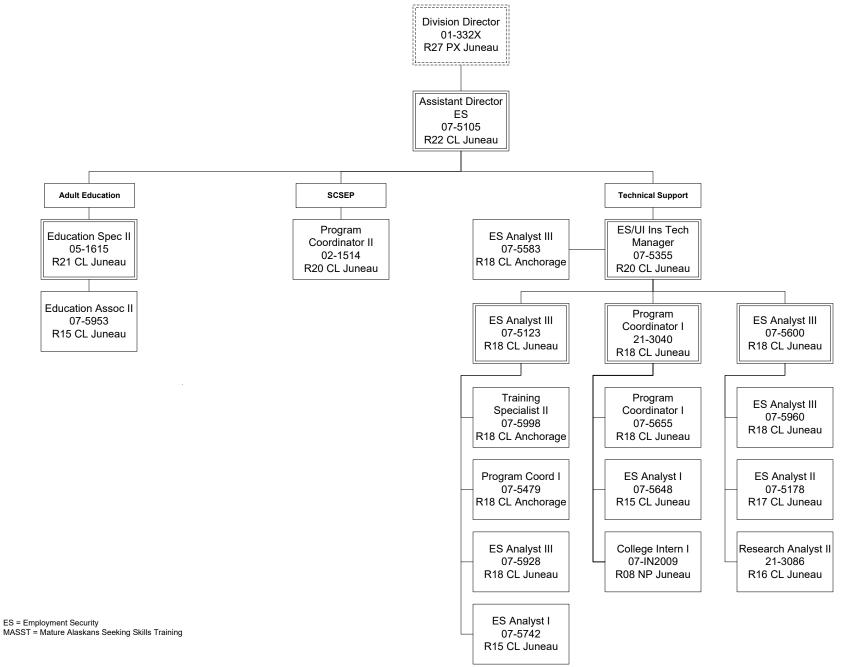

FY2020 actual expenditures and FY2022 budgeted expenditures and funding information for each component is provided in Section V of the proposal, and FY2022 organization charts are provided in Appendix A of the proposal.

#### **Funding Sources:**

1007: Inter-Agency Receipts

1061: Capital Improvement Project Receipts

This concludes the department's organization overview. Organizational charts are provided in Appendix A.

SECTION IV
COST POLICY