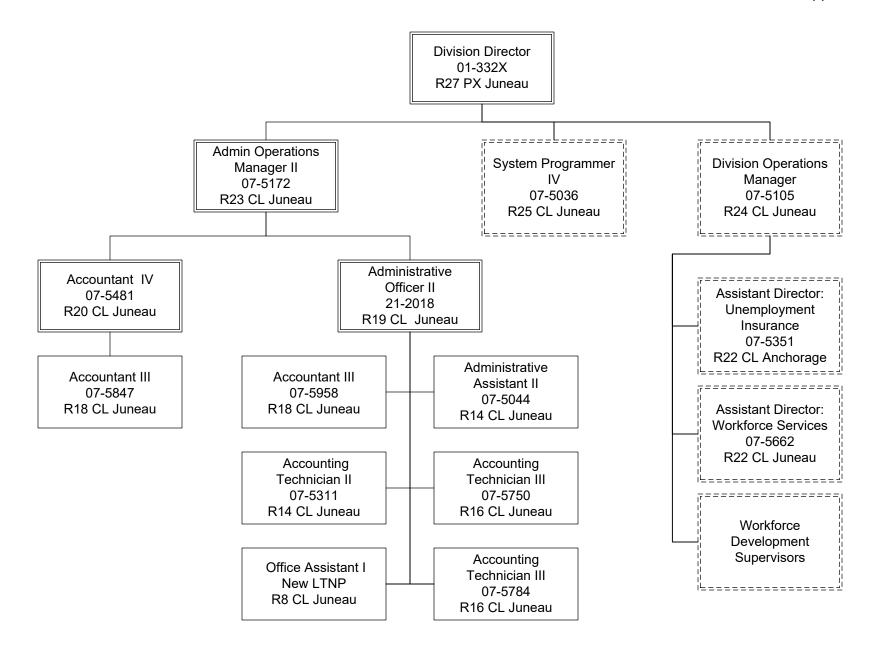

#### **Employment and Training Services Division**

The mission of the Employment and Training Services Division is to develop and support workforce development programs designated to meet Alaska's needs and to provide labor exchange, employment and training services, and unemployment insurance to Alaskans and Alaska business thereby advancing opportunities for employment and providing economic stability for communities in Alaska.

#### **Employment and Training Services Administration Component**

The Employment and Training Services Administration component provides administrative support and oversight of the division's budget and financial policies and procedures.

#### Workforce Services Component

The Workforce Services component provides labor exchange services for all Alaskans, connects employers with job seekers, prepares job seekers for employment, provides specialized labor exchange services in order to place job seekers in unsubsidized employment and provides priority services to veterans in compliance with federal laws.

#### Workforce Development Component

The Workforce Development component administers state and federal workforce development programs designed to meet Alaska's workforce needs in priority occupations and industries identified by the Alaska Workforce Investment Board (AWIB). The component provides grant program performance evaluation, and through grants provides adult learners instruction in the basic skills of reading, writing, mathematics, English as a Second Language (ESL) and General

#### **Unemployment Insurance Component**

The Unemployment Insurance (UI) component assesses and collects employer and employee contributions for deposit into the UI Trust Fund, the State Training and Employment Program account, and the Technical and Vocational Education Program account; and pays UI benefits to workers who are temporarily unemployed.