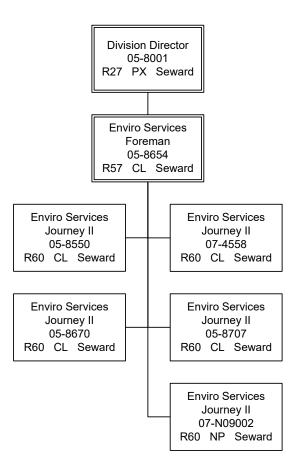

FY2020 actual expenditures and FY2022 budgeted expenditures and funding information for each component is provided in Section V of the proposal, and FY2022 organization charts are provided in Appendix A of the proposal.

#### **AVTEC Facilities Maintenance Component**

The AVTEC Facilities Maintenance component includes costs for maintenance, repair, renewal, replacement, upgrade and custodial services of AVTEC's 16 state-owned education facilities.

In FY2020, the Division of Facilities Services (DFS) was established within Department of Transportation and Public Facilities (DOTPF) to consolidate statewide facilities maintenance functions under one department. The transition of maintenance staff from individual agencies to DOTPF has been staggered. Six AVTEC Facilities Maintenance staff transferred to DFS in FY2022. Funding for all of these positions are charged to AVTEC from DFS via RSA.