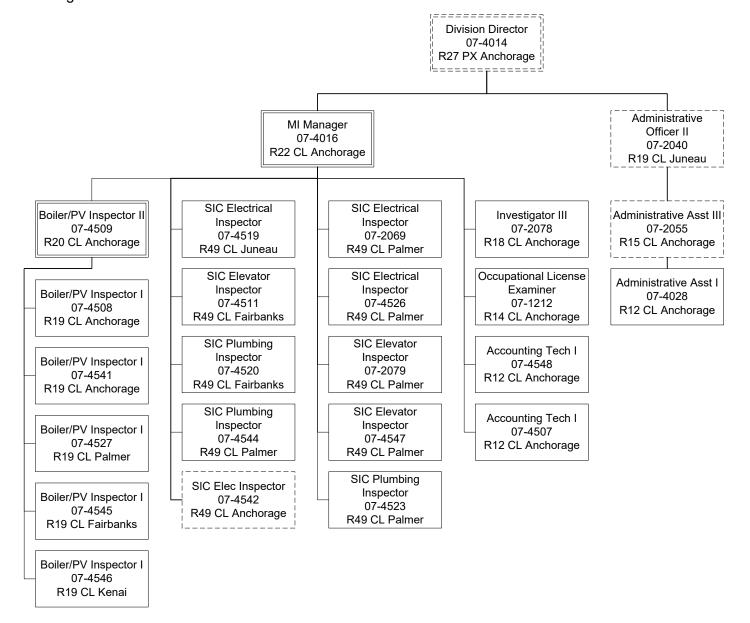

### **Labor Standards and Safety Division**

The mission of the Labor Standards and Safety Division is to provide safe and legal working conditions. The division provides oversight, enforcement, consultation and training services relating to wage and hour laws, employment preference, child labor laws and occupational safety and health; licensing enforcement of construction contractors and electrical and mechanical administrators; certification of electricians, power linemen, plumbers, blasters and painters; certification and training for individuals who work with toxic and hazardous substances; and inspections of electrical and mechanical systems for code compliance. The division consists of four components: Wage and Hour Administration, Mechanical Inspection, Occupational Safety and Health and the Alaska Safety Advisory Council.

#### **Mechanical Inspection Component**

The Mechanical Inspection component protects the public safety by providing oversight and inspection for hazards related to boilers, pressure vessels, elevators, escalators, trams, lifts, and electrical and plumbing installations statewide; and by testing and licensing people associated with some of these activities. Component services include:

#### Occupational Safety and Health Component

The Occupational Safety and Health component works in partnership with Alaskan employers and workers toward eliminating workplace injuries, illnesses and deaths through a combination of consultation and enforcement functions and by assisting employers in complying with state and federal regulations relating to occupational safety and health. Component services include:

#### Alaska Safety Advisory Council Component

The Alaska Safety Advisory Council component organizes the annual Governor's Safety and Health Conference that presents three days of occupational safety and health seminars to business owners, managers, supervisors and employees and is funded by receipts from attendees and businesses that choose to participate. In addition to sponsoring the annual conference, the Alaska Safety Advisory Council works with organizations, individuals and groups that are interested in the promotion of safety to reduce accidental death and injury.