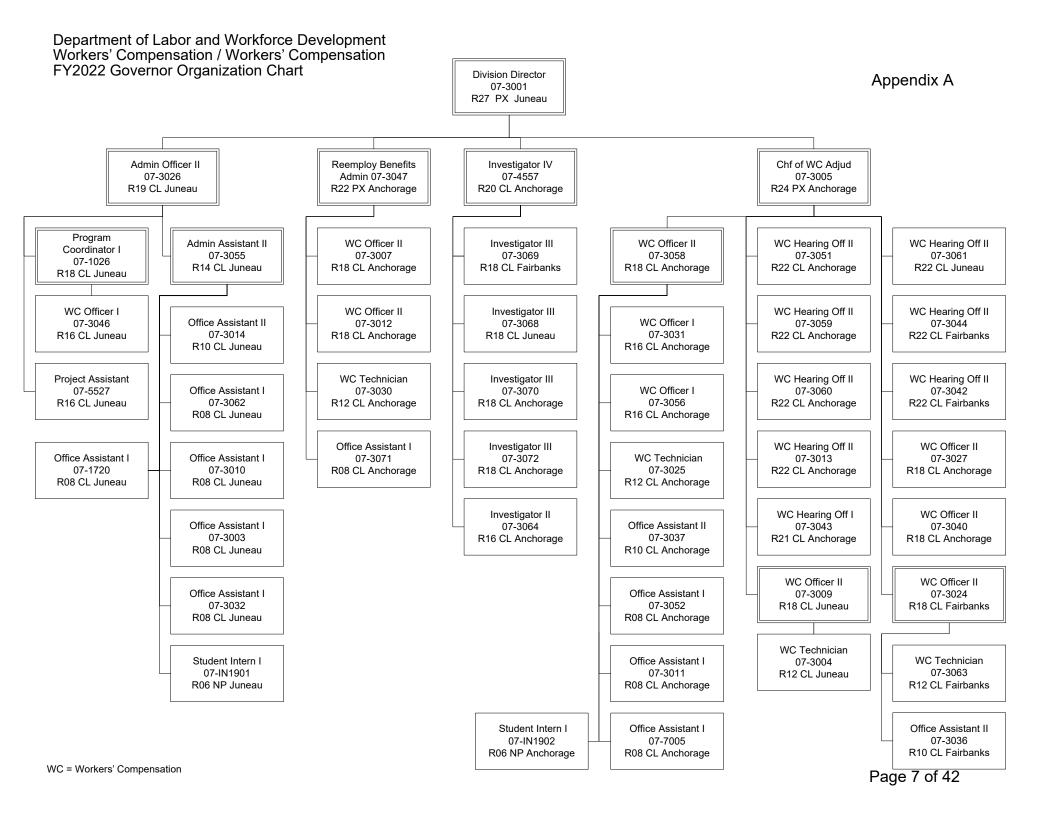

#### **Workers' Compensation Division**

The mission of the Workers' Compensation Division is to ensure the efficient, fair and predictable delivery of indemnity, medical and reemployment benefits intended to enable workers to return to work at a reasonable cost to employers. The division ensures injured Alaska workers receive benefits as defined by law. The division assures that employees are properly compensated for their work related injuries or illnesses; that employers' rights are protected; that payments to and from the Second Injury Fund are made properly to assure the viability and stability of the fund; and provides assistance with medical and health care costs for injured fishermen. The division consists of five components: Workers' Compensation, Workers' Compensation Appeals Commission, Workers' Compensation Benefits Guaranty Fund, Second Injury Fund and Fishermen's Fund.

#### Workers' Compensation Component

The Workers' Compensation component is the administrative arm of the Alaska Workers' Compensation Board, enforcing the Alaska Workers' Compensation Act. The component investigates uninsured employers, tracks and records all aspects of workers' compensation and provides information as requested. The component conducts mediations, pre-hearings and formal hearings, issues formal decisions and orders that are appealable, administers the volunteer reemployment benefits program and provides for general compliance with the Act.

#### **Funding Sources:**

1157: Workers Safety and Compensation Administration Account