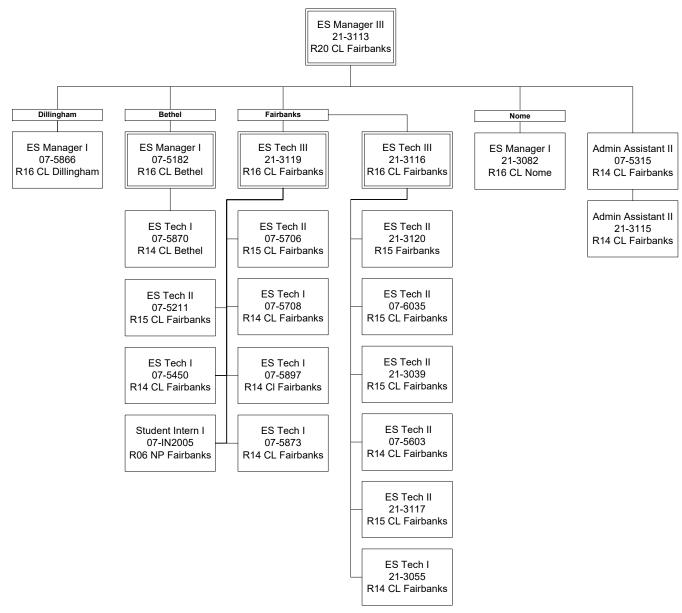

FY2020 actual expenditures and FY2022 budgeted expenditures and funding information for each component is provided in Section V of the proposal, and FY2022 organization charts are provided in Appendix A of the proposal.

#### **Funding Sources:**

1007: Inter-Agency Receipts

1061: Capital Improvement Project Receipts

This concludes the department's organization overview. Organizational charts are provided in Appendix A.

SECTION IV
COST POLICY