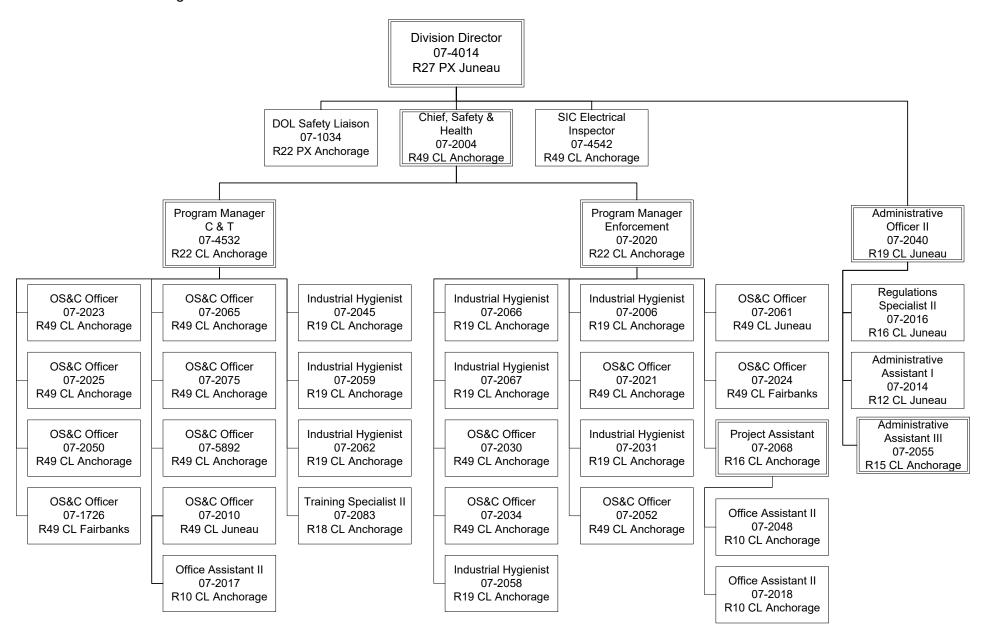

### **Labor Standards and Safety Division**

The mission of the Labor Standards and Safety Division is to provide safe and legal working conditions. The division provides oversight, enforcement, consultation and training services relating to wage and hour laws, employment preference, child labor laws and occupational safety and health; licensing enforcement of construction contractors and electrical and mechanical administrators; certification of electricians, power linemen, plumbers, blasters and painters; certification and training for individuals who work with toxic and hazardous substances; and inspections of electrical and mechanical systems for code compliance. The division consists of four components: Wage and Hour Administration, Mechanical Inspection, Occupational Safety and Health and the Alaska Safety Advisory Council.

#### Occupational Safety and Health Component

The Occupational Safety and Health component works in partnership with Alaskan employers and workers toward eliminating workplace injuries, illnesses and deaths through a combination of consultation and enforcement functions and by assisting employers in complying with state and federal regulations relating to occupational safety and health. Component services include:

#### Alaska Safety Advisory Council Component

The Alaska Safety Advisory Council component organizes the annual Governor's Safety and Health Conference that presents three days of occupational safety and health seminars to business owners, managers, supervisors and employees and is funded by receipts from attendees and businesses that choose to participate. In addition to sponsoring the annual conference, the Alaska Safety Advisory Council works with organizations, individuals and groups that are interested in the promotion of safety to reduce accidental death and injury.