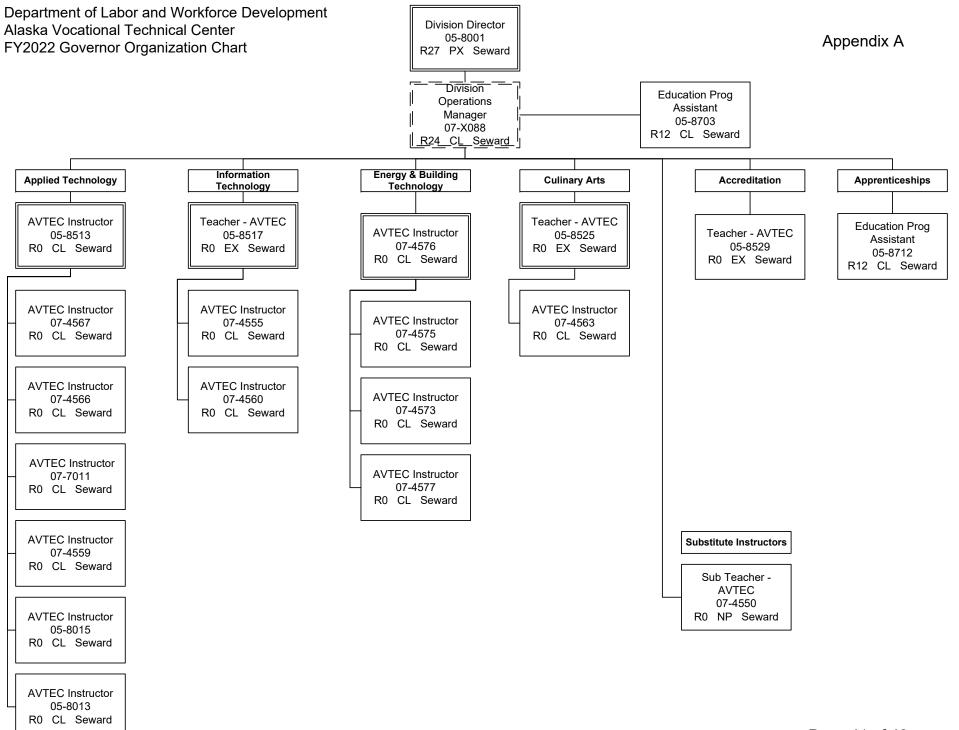

FY2020 actual expenditures and FY2022 budgeted expenditures and funding information for each component is provided in Section V of the proposal, and FY2022 organization charts are provided in Appendix A of the proposal.

#### **Administrative Services Division**

The mission of the Administrative Services Division (ASD) is to provide support to the department's programs. The division provides centralized support services, assists in formulation of operating policies, and develops and implements management procedures for the department. The division consists of four components: Management Services, Leasing and Labor Market Information.

#### **Management Services Component**

The Management Services component provides for efficient and effective administrative services in support of the department's programs. The component provides budget planning, development, monitoring and reporting; federal and state accounting and reporting; human resources consultation and recruitment support; audit facilitation and response; and procurement, mail and facilities management for department programs.

Several statewide administrative consolidation initiatives were put forward by the Alaska Department of Administration (DOA) for Travel, Payables, Information Technology, Human Resources, Procurement, and Performance Management. In FY2018, Shared Services of Alaska was created under DOA to provide back office support of common administrative transactions to allow agencies to focus on core mission responsibilities. In FY2019, to ensure cohesive and effective implementation of statewide policy and fiscal directives, the director position of the Administrative Services Division was transferred organizationally to the Office of the Management and Budget (OMB) in the Office of the Governor. However, functionally the Director is still located within Management Services and provides primary divisional leadership. As of the conclusion of FY2021, all DOA initiatives are at different stages of implementation and maturity, which requires more resources to track and participate than in a normal program year.