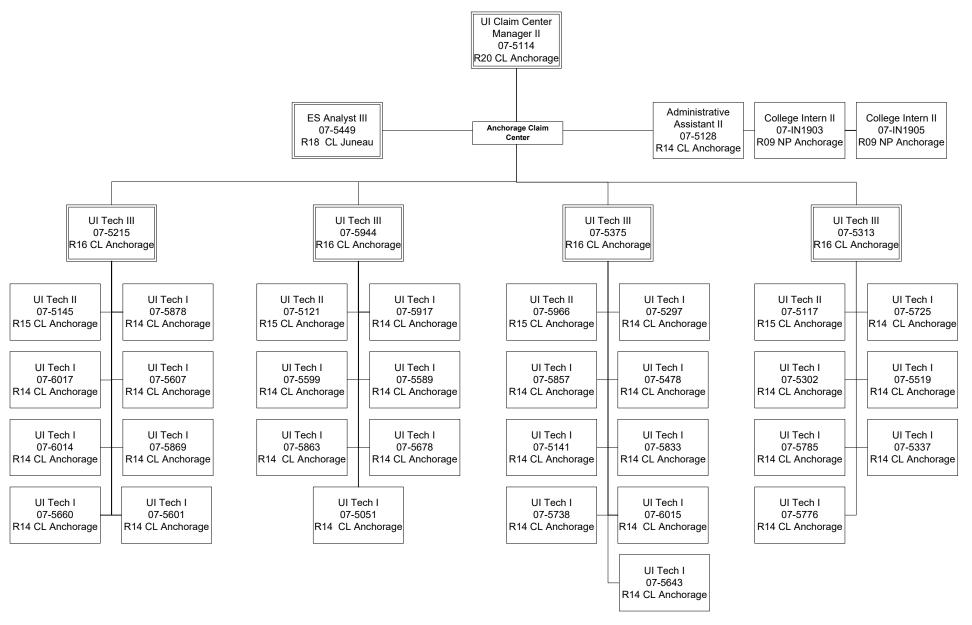

FY2020 actual expenditures and FY2022 budgeted expenditures and funding information for each component is provided in Section V of the proposal, and FY2022 organization charts are provided in Appendix A of the proposal.

#### **Funding Sources:**

1007: Inter-Agency Receipts

1061: Capital Improvement Project Receipts

This concludes the department's organization overview. Organizational charts are provided in Appendix A.

SECTION IV
COST POLICY