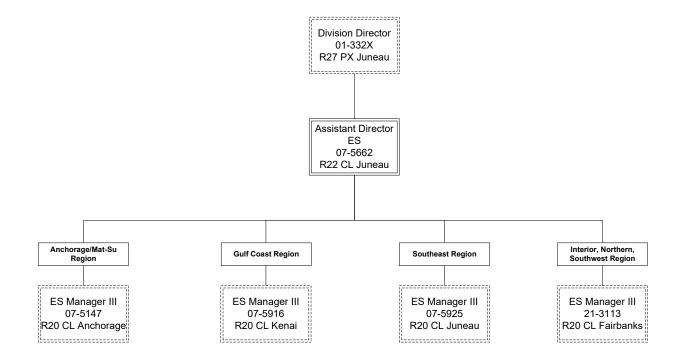

FY2020 actual expenditures and FY2022 budgeted expenditures and funding information for each component is provided in Section V of the proposal, and FY2022 organization charts are provided in Appendix A of the proposal.