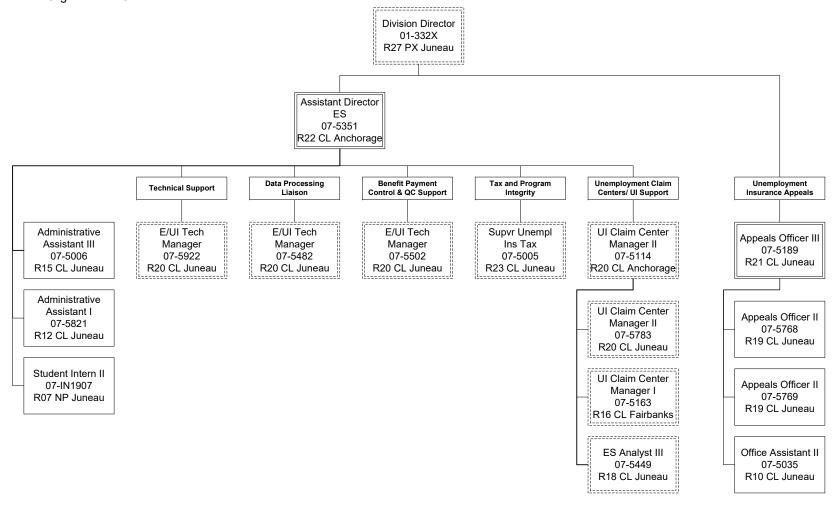

FY2020 actual expenditures and FY2022 budgeted expenditures and funding information for each component is provided in Section V of the proposal, and FY2022 organization charts are provided in Appendix A of the proposal.

#### **Funding Sources:**

1007: Inter-Agency Receipts

1061: Capital Improvement Project Receipts

This concludes the department's organization overview. Organizational charts are provided in Appendix A.

SECTION IV
COST POLICY