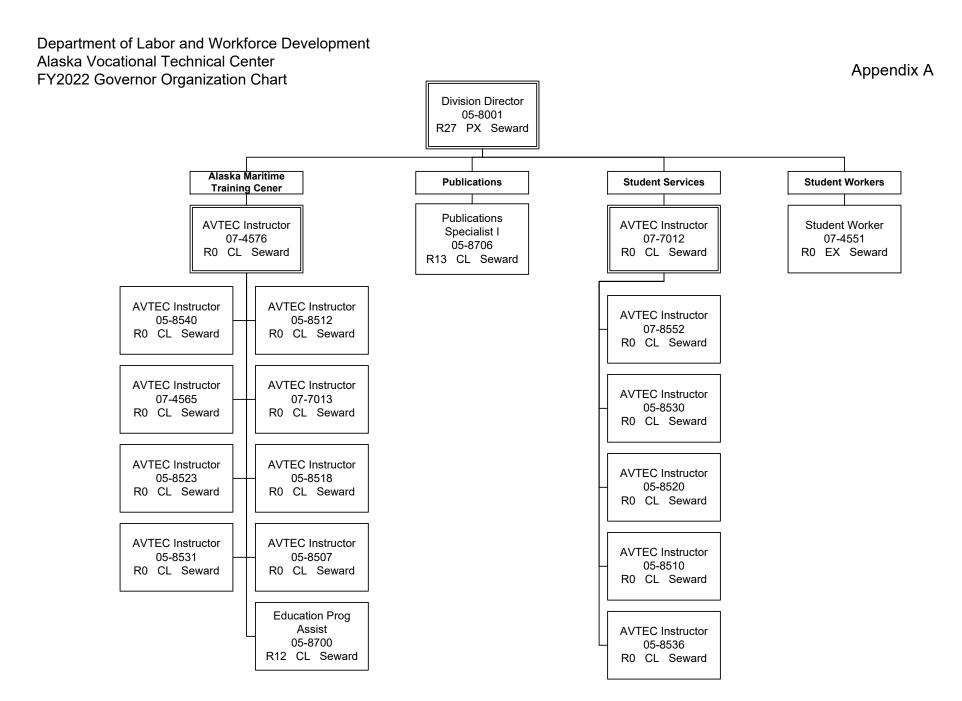

FY2020 actual expenditures and FY2022 budgeted expenditures and funding information for each component is provided in Section V of the proposal, and FY2022 organization charts are provided in Appendix A of the proposal.

#### Alaska Vocational Technical Center Division

The mission of the Alaska Vocational Technical Center (AVTEC) Division is to provide marketdriven vocational and technical training. AVTEC consists of two components: Alaska Vocational Technical Center, and AVTEC Facilities Maintenance.

#### Alaska Vocational Technical Center Component

The Alaska Vocational Technical Center (AVTEC) component offers post-secondary vocational and technical training for Alaskans. AVTEC provides long-term programs supporting business and industry employment needs plus a wide variety of short-term training and educational programs. AVTEC coordinates with secondary education programs in preparing career paths for Alaska high school students.

#### **AVTEC Facilities Maintenance Component**

The AVTEC Facilities Maintenance component includes costs for maintenance, repair, renewal, replacement, upgrade and custodial services of AVTEC's 16 state-owned education facilities.