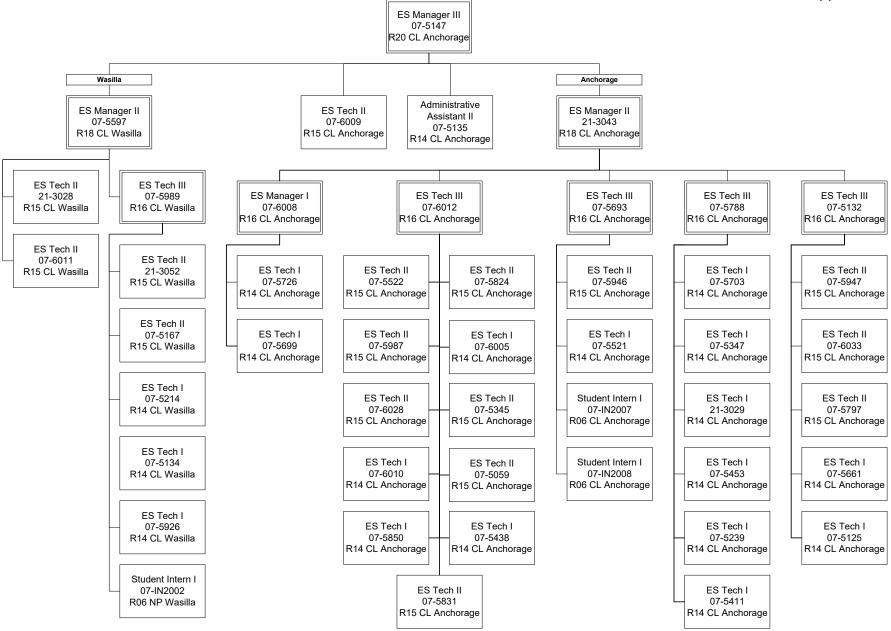

FY2020 actual expenditures and FY2022 budgeted expenditures and funding information for each component is provided in Section V of the proposal, and FY2022 organization charts are provided in Appendix A of the proposal.