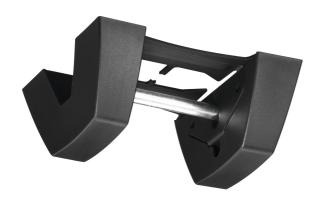

## **PUC 1060 Ceiling plate**

This ceiling plate is suitable for flat ceilings. Combine this ceiling plate with one of the poles from the Connect-it Series (PUC 2508/ 2515/ 2530), Connect-it interface bar (PFB 3405/ 3407/ 3409 / 3411) and Connect-it interface display strip (PFS 3303/ 3304/ 3305/ 3306/ 3308/ 3311) for a complete ceiling solution.

## **Features**

- Ceiling plate suitable for flat ceilings
- Cover included for false ceilings