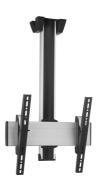

## PUC 1060 Ceiling plate

The PUC 1060 ceiling plate is a part of the modular Connect-it system with which you can create a ceiling solution for medium- to large-sized displays.

Max. weight of TV (kg)

Guarantee

## **PUC 1060 Ceiling plate**

This ceiling plate is suitable for flat ceilings. Combine this ceiling plate with one of the poles from the Connect-it Series (PUC 2508/ 2515/ 2530), Connect-it interface bar (PFB 3405/ 3407/ 3409 / 3411) and Connect-it interface display strip (PFS 3303/ 3304/ 3305/ 3306/ 3308/ 3311) for a complete ceiling solution.