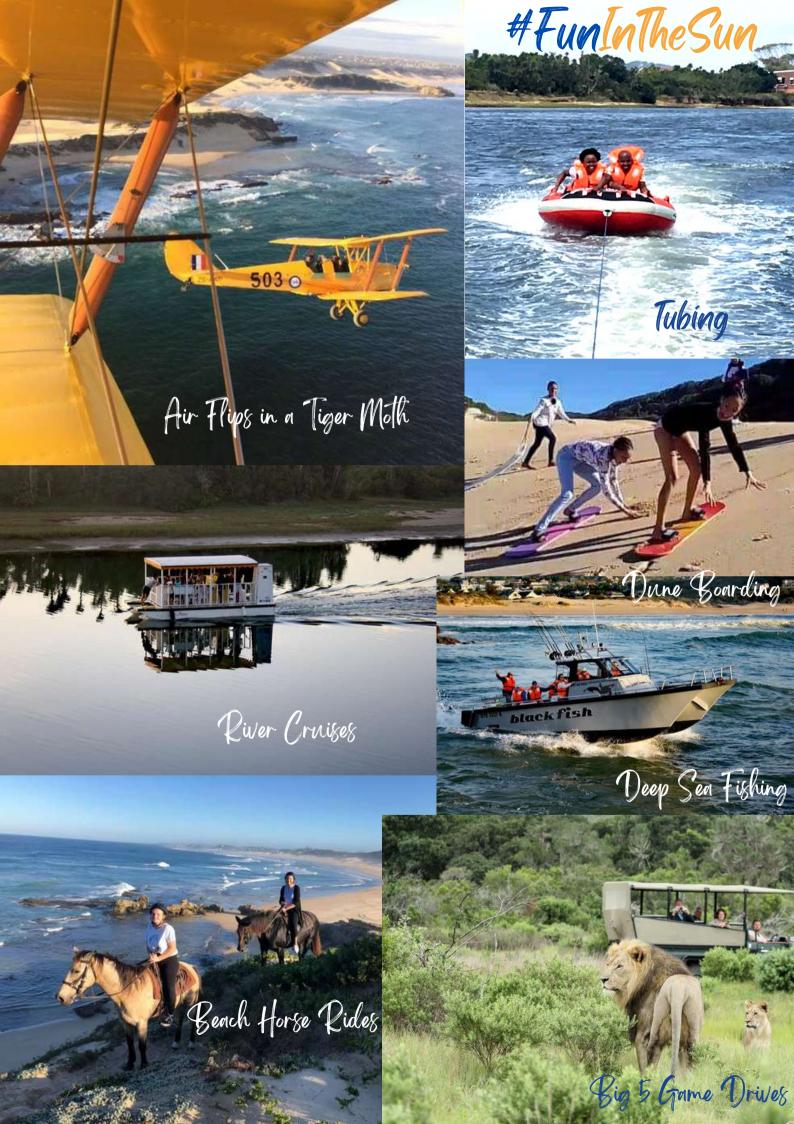

## Melcome to the Sunshine Const!

| 5 – 31 Dec    | Charl Durand Barefoot Images Exhibition @ Photo Gallery House                                                       |  |  |  |  |  |  |  |  |
|---------------|---------------------------------------------------------------------------------------------------------------------|--|--|--|--|--|--|--|--|
| 7 – 9 Dec     | 9:00 – 12:00 Bring your child to play @ Bridge Church Café and Childrens' Play Park 066 127 2343                    |  |  |  |  |  |  |  |  |
| 10 Dec-10 Jan | Horns Up Bush Pub @ Kariega River, Kenton 082 772 6713                                                              |  |  |  |  |  |  |  |  |
| 10 – 11 Dec   | 7:00 – 16:00 Schools Boating Regatta @ Kowie River, Port Alfred                                                     |  |  |  |  |  |  |  |  |
| 10 Dec        | 18:30 Round Table Alex / Kenton Steak Night R150 pp. Tickets at the Kenton & Boesmans Office                        |  |  |  |  |  |  |  |  |
| 11 Dec        | 8:00 - Family Fun Day at Bathurst Show Grounds                                                                      |  |  |  |  |  |  |  |  |
| 11 Dec        | 8:00 – 9:30 Port Alfred Park Run @ Town Hall, Causeway Road, Port Alfred                                            |  |  |  |  |  |  |  |  |
| 11 Dec        | 18:30 - Enchanted Forest Shi Lou Dance Open Air Show. Bring picnic basket and blankets.                             |  |  |  |  |  |  |  |  |
|               | R80 entrance contact Lynn 083 659 3418                                                                              |  |  |  |  |  |  |  |  |
| 11 – 12 Dec   | 9:00 – 17:00 Stance For Charity Motor Show at Station Hill Sports Field                                             |  |  |  |  |  |  |  |  |
| 12 Dec        | 9:00 Bathurst Farmers Market                                                                                        |  |  |  |  |  |  |  |  |
| 12 Dec        | 12:00 – 15:00 Silver Creek Mountain Band @ Graze by the River. Bookings 063 644 3878                                |  |  |  |  |  |  |  |  |
| 13 – 15 Dec   | 9:00 - 12:00 Bring your child to play @ Bridge Church Café and Childrens' Play Park 066 127 2343                    |  |  |  |  |  |  |  |  |
| 15 Dec        | 17:00 – Bubbles Tasting @ Fresh Kenton-on-Sea. Bookings 073 776 7915                                                |  |  |  |  |  |  |  |  |
| 16 – 18 Dec   | 10:00 – 17:00 Art on the Verandah @ Bushmans Town Hall, Boesmansriviermond                                          |  |  |  |  |  |  |  |  |
| 16 Dec        | 9:00 – 15:00 Medolino Xmas Market and Port Alfred's Got Talent @ Medolino Caravan Park,                             |  |  |  |  |  |  |  |  |
| 16 Dec        | 18:00 – 19:30 Hospice Tree of Lights and Carols by Candlelight, Town Hall, Port Alfred                              |  |  |  |  |  |  |  |  |
| 16 Dec        | 18:00 Santa Claus in Port Alfred at the Town Hall                                                                   |  |  |  |  |  |  |  |  |
| 16 Dec        | 14:00-18:00 Cocktails and Classics Live music "The old Geezer" @BBG's Bushmans                                      |  |  |  |  |  |  |  |  |
| 16 Dec        | 18:00 till late Crous&Carstens LIVE @ The Red Apple in the Courtyard. Tickets R200 pp exclude dinne                 |  |  |  |  |  |  |  |  |
|               | & drinks, Tickets: call 066 013 0875                                                                                |  |  |  |  |  |  |  |  |
| 16 Dec        | 19:00 – Legends Summer Tour with Tim Parr & Cindy Altar at the Pig and Whistle in Bathurst                          |  |  |  |  |  |  |  |  |
| 16 – 23 Dec   | 18:00 – Santa Claus through Port Alfred in Harcourts Tuk-Tuk. 046 624 5222                                          |  |  |  |  |  |  |  |  |
| 17 Dec        | 9:00-13:00 Cannon Rocks Village Market @ 431 & 467 Alice Rd, Cannon Rocks                                           |  |  |  |  |  |  |  |  |
| 17 Dec        | Tis the season to get jolling: Opening night with DJ! Come in festive gear! @ Jerry's on the Dune,<br>Kenton-on-Sea |  |  |  |  |  |  |  |  |
| 17 – 31 Dec   | 9:00 – Bathurst Market at Treasure Cove in Bathurst                                                                 |  |  |  |  |  |  |  |  |
| 18 Dec        | 6:00 – 17:00 Kariega Classic MTB & Trail Run @ Southwell http://www.kariegaclassic.co.za/                           |  |  |  |  |  |  |  |  |
| 18 Dec        | 8:00 – 9:30 Port Alfred Park Run @ Town Hall, Causeway Road, Port Alfred                                            |  |  |  |  |  |  |  |  |
| 18 Dec        | 10:00 – 16:00 Summer Pop Up, 9 Vasco de Gama, Kenton. Sian 083 627 1948                                             |  |  |  |  |  |  |  |  |
| 18 Dec        | 12:00 – 14:00 SPCA Fund Raiser Lunch at the Brew Pub in Wharf Street Port Alfred                                    |  |  |  |  |  |  |  |  |
| 18 Dec        | 14:00 – 21:00 Bushwillow Barefoot Carnival @Bushwillow School, R343 towards Salem                                   |  |  |  |  |  |  |  |  |
| 18 – 23 Dec   | 16:00 – 18:00 Find Santa in the Village of Bathurst                                                                 |  |  |  |  |  |  |  |  |
| 19 Dec        | 9:00 – Bathurst Wellness Gift Ideas and treatments @ Bathurst Farmers Market                                        |  |  |  |  |  |  |  |  |
| 19 Dec        | 9:00 – Bathurst Farmers Market                                                                                      |  |  |  |  |  |  |  |  |
| 19Dec         | 12:00 – 15:00 Silver Creek Mountain Band @ Graze by the River. Bookings 063 644 3878                                |  |  |  |  |  |  |  |  |
| 19 Dec        | 12:00 – 24:00 Ndlambe Music Festival - Nemato                                                                       |  |  |  |  |  |  |  |  |
| 19 Dec        | 16:30 – 18:00 Child Welfare Fun Run @ the Town Hall, Kenton on Sea                                                  |  |  |  |  |  |  |  |  |
| 20 Dec-15 Jan | 9:00 – 17:00 Art Exhibition Jenny & Justin Hervey @ 51 Elliott Road, Kenton. Jenny 072 225 1301                     |  |  |  |  |  |  |  |  |
| 20 Dec        | 10:00 – 13:00 Dot Art Workshop @ The Workshop Galley in Bathurst R350. Booking 082 755 6037                         |  |  |  |  |  |  |  |  |
| 20 Dec        | 13:30 – 16:00 Acrylic Pouring Workshop @ The Workshop Bathurst R450. Booking 082 755 6037                           |  |  |  |  |  |  |  |  |
| 20 Dec-15 Jan | 10:00 – 18:00 Graham Arnott Art Exhibition @ Woodlands, Kenton. Call Barbara 074 906 9583                           |  |  |  |  |  |  |  |  |
| 20 Dec        | 10:30 Sculpture & Wine, Maureen Quin's Sculpture Garden & Gallery R150 pp. Bookings 072 248 1328                    |  |  |  |  |  |  |  |  |
| 21 – 22 Dec   | 9:00 – 14:00 Boknes Kersmark @ Boknes Saal / Daniel Scheepers Hall, Boknes                                          |  |  |  |  |  |  |  |  |
| 21 Dec        | 19:00 Carols by Candlelight - Bring your picnic supper to enjoy in the church grounds, followed by a                |  |  |  |  |  |  |  |  |
|               | service in the church. Methodist Church, Kenton on Sea                                                              |  |  |  |  |  |  |  |  |
| 22 Dec        | 12:00 – 21:00 Art Exhibition at the Pig and Whistle in Bathurst                                                     |  |  |  |  |  |  |  |  |
| 22 Dec        | 13:00 Kenton Tennis Club _Fun Day – Tiaan Joubert 071 312 9272                                                      |  |  |  |  |  |  |  |  |