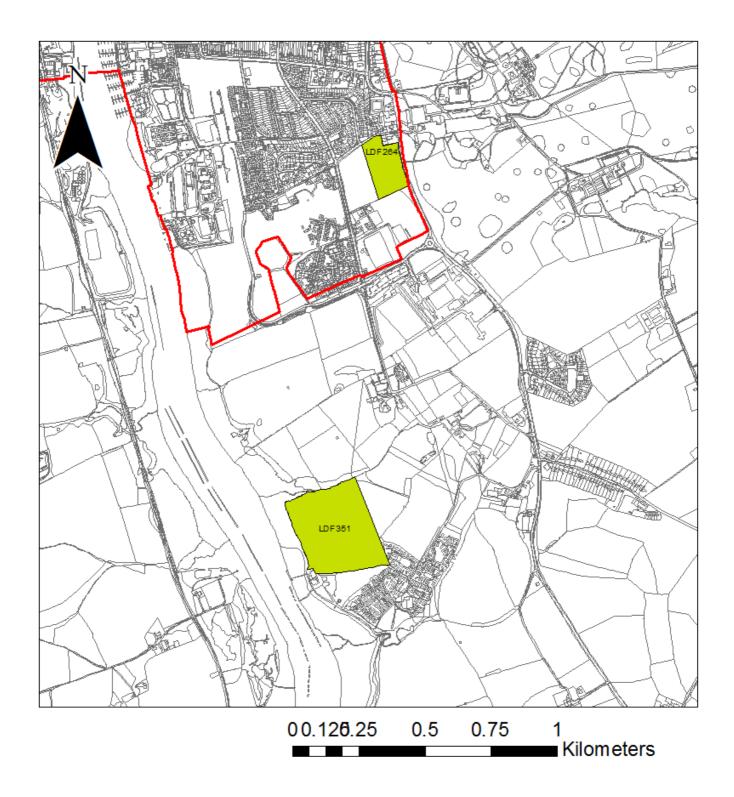

| SiteRef | Site_Address                                 | Parish         | KRA_SRA_RSC       | Site_Yield | SHLAA_Category | 0-5 | 6-10 | 11-15 | 15+ |
|---------|----------------------------------------------|----------------|-------------------|------------|----------------|-----|------|-------|-----|
| LDF351  | Folly Works, Folly Lane                      | Whippingham    | Medina Valley KRA | 97         | Deliverable    | 51  | 46   | 0     | 0   |
| LDF108  | Land at Reynards Kennels, Farm Lane          | Wootton Bridge | Wootton RSC       | 8          | Deliverable    | 6   | 2    | 0     | 0   |
| LDF166  | Land adjoining Lushington Hill & Hunters Way | Wootton Bridge | Wootton RSC       | 40         | Deliverable    | 40  | 0    | 0     | 0   |
| LDF427  | Land at St John's Road                       | Wroxall        | Wroxall RSC       | 40         | Deliverable    | 10  | 10   | 10    | 10  |