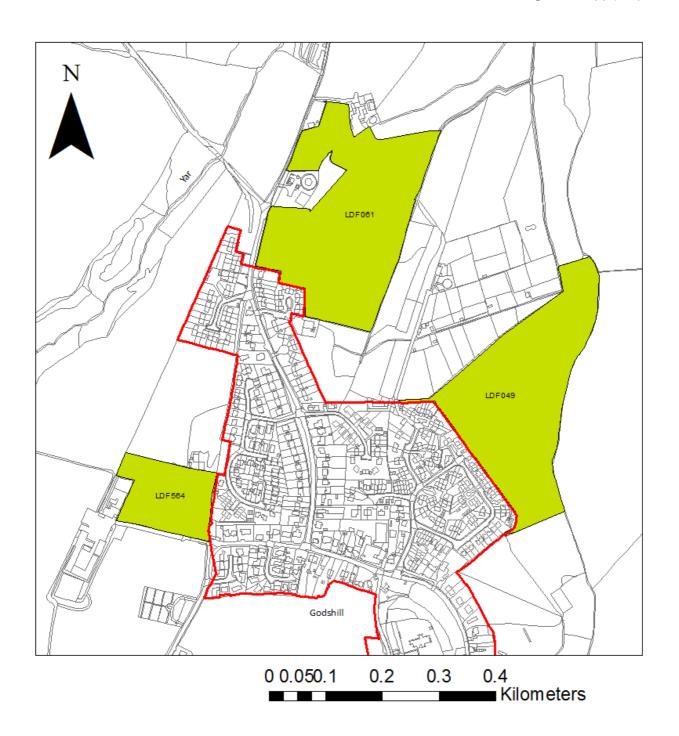

# Stage 5 – Final Evidence Base

List of **deliverable** sites included in five year land supply

| 5': D ( | c:                                                                         | I          | WDA SDA DSS       |            | 5111.4.4.6.4.4 |     |      |       |     |
|---------|----------------------------------------------------------------------------|------------|-------------------|------------|----------------|-----|------|-------|-----|
| SiteRef | Site_Address                                                               | Parish     | KRA_SRA_RSC       | Site_Yield | SHLAA_Category | 0-5 | 6-10 | 11-15 | 15+ |
| LDF489  | Bembridge Primary School                                                   | Bembridge  | Bembridge RSC     | 9          | Deliverable    | 9   | 0    | 0     | 0   |
| LDF206  | Land south west of West Lane                                               | Brading    | Brading RSC       | 20         | Deliverable    | 10  | 10   | 0     | 0   |
| LDF209  | The Builder's Yard, Yarbridge                                              | Brading    | Brading RSC       | 5          | Deliverable    | 5   | 0    | 0     | 0   |
| LDF042  | Land between Upper Lane and Main Road                                      | Brighstone | Brighstone RSC    | 55         | Deliverable    | 35  | 20   | 0     | 0   |
| LDF197  | Land adjacent Main Road                                                    | Brighstone | Brighstone RSC    | 8          | Deliverable    | 6   | 2    | 0     | 0   |
| LDF297  | Land adjacent and including 72 Arctic Road                                 | Cowes      | Medina Valley KRA | 20         | Deliverable    | 14  | 6    | 0     | 0   |
| LDF264  | Land off Whippingham Road and Crossways Road                               | East Cowes | Medina Valley KRA | 50         | Deliverable    | 35  | 15   | 0     | 0   |
| LDF056  | Land to east of Football Club, Camp Road                                   | Freshwater | West Wight SRA    | 60         | Deliverable    | 40  | 10   | 10    | 0   |
| LDF057  | Land to south of Clayton Road                                              | Freshwater | West Wight SRA    | 40         | Deliverable    | 30  | 10   | 0     | 0   |
| LDF110  | Land between Court Road and Spinfish Lane                                  | Freshwater | West Wight SRA    | 80         | Deliverable    | 30  | 20   | 20    | 10  |
| LDF208  | Land adjacent Meadows, Colwell Road                                        | Freshwater | West Wight SRA    | 12         | Deliverable    | 8   | 4    | 0     | 0   |
| LDF222  | Land west of Regina Road                                                   | Freshwater | West Wight SRA    | 75         | Deliverable    | 40  | 35   | 0     | О   |
| LDF349  | Land at Birch Close                                                        | Freshwater | West Wight SRA    | 15         | Deliverable    | 10  | 5    | 0     | 0   |
| LDF049  | Land at Deacons Nursery                                                    | Godshill   | Godshill RSC      | 40         | Deliverable    | 25  | 15   | 0     | 0   |
| LDF061  | Land at Munsley Farm                                                       | Godshill   | Godshill RSC      | 10         | Deliverable    | 5   | 5    | 0     | 0   |
| LDF564  | Land adjoining Scotland Farm and Tresslewood Care Village, Scotland Corner | Godshill   | Godshill RSC      | 12         | Deliverable    | 12  | 0    | 0     | 0   |
| LDF096  | Land west of Whitecross Lane                                               | Lake       | The Bay KRA       | 68         | Deliverable    | 30  | 38   | 0     | 0   |
| LDF285  | Lake toilets, corner of New Road                                           | Lake       | The Bay KRA       | 6          | Deliverable    | 6   | 0    | 0     | 0   |
| LDF020  | Land between Buckbury Lane and Long Lane                                   | Newport    | Medina Valley KRA | 31         | Deliverable    | 21  | 10   | 0     | 0   |
| LDF065  | Land west of Gunville House, Carisbrooke                                   | Newport    | Medina Valley KRA | 24         | Deliverable    | 20  | 4    | 0     | 0   |
| LDFo85  | Land at Little Kitbridge, Newport                                          | Newport    | Medina Valley KRA | 50         | Deliverable    | 25  | 15   | 10    | 0   |
| LDF124  | Land at Staplers Heath, off Staplers Road                                  | Newport    | Medina Valley KRA | 45         | Deliverable    | 25  | 20   | 0     | 0   |
| LDF169  | The Training Centre, Trafalgar Road                                        | Newport    | Medina Valley KRA | 20         | Deliverable    | 12  | 8    | 0     | 0   |