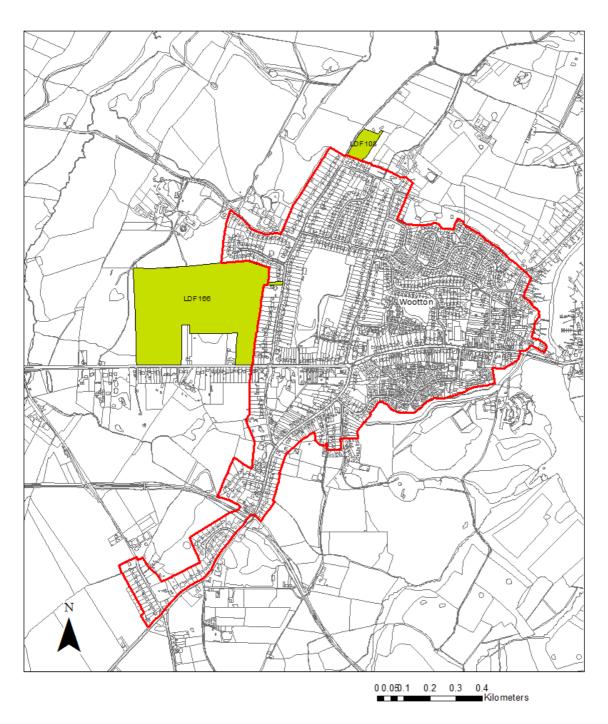

| SiteRef | Site_Address                                 | Parish         | KRA_SRA_RSC       | Site_Yield | SHLAA_Category | 0-5 | 6-10 | 11-15 | 15+ |
|---------|----------------------------------------------|----------------|-------------------|------------|----------------|-----|------|-------|-----|
| LDF351  | Folly Works, Folly Lane                      | Whippingham    | Medina Valley KRA | 97         | Deliverable    | 51  | 46   | 0     | 0   |
| LDF108  | Land at Reynards Kennels, Farm Lane          | Wootton Bridge | Wootton RSC       | 8          | Deliverable    | 6   | 2    | 0     | 0   |
| LDF166  | Land adjoining Lushington Hill & Hunters Way | Wootton Bridge | Wootton RSC       | 40         | Deliverable    | 40  | 0    | 0     | 0   |
| LDF427  | Land at St John's Road                       | Wroxall        | Wroxall RSC       | 40         | Deliverable    | 10  | 10   | 10    | 10  |