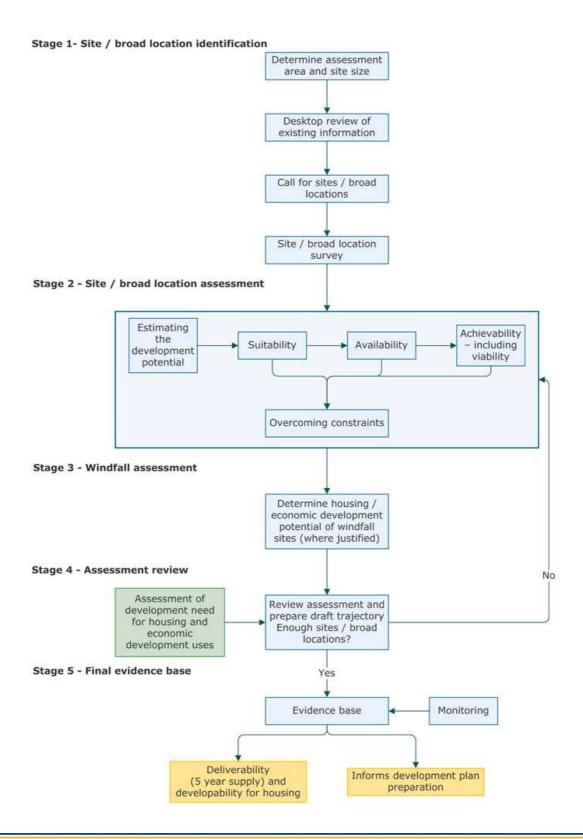

# Appendix A - SHLAA Methodology

NPPG SHLAA guidance paragraph 6 sets out a flow chart for the assessment of sites.

## Stage 1 - Site/broad location identification

1.1 Each site has been appraised using a standard methodology and a site proforma has been completed for each site. Stage 1 assessed whether a site could be considered 'Deliverable', 'Developable', 'Constrained' or 'Removed'. The sites have been assessed for their suitability, availability and achievability. The definitions for each are:

## Stage 3 – Windfall Assessment

- 3.1 The NPPG confirms that "Local Planning Authorities may make an allowance for windfall sites in the five-year supply if they have compelling evidence that such sites have consistently become available in the local area and will continue to provide a reliable source of supply. Any allowance should be realistic having regard to the Strategic Housing Land and Availability Assessment, historic windfall delivery rates and expected future trends, and should not include residential gardens."
- Taking this guidance into consideration any SHLAA site promoted as the redevelopment of residential gardens has not been included within the "deliverable" category.
- 3.3 The approach taken for other windfall sites is set out in section 2.13 of the main document.

# Stage 4 - SHLAA Assessment Review

- 4.1 Following this process the LPA has produced a table showing the development potential of all deliverable and developable sites included in the SHLAA. This table sets out how much housing can be provided and at what point in the future.
- 4.2 A risk assessment has been carried out as to whether sites will come forward as anticipated. Within the SHLAA trajectory there are 90 sites which are classified as "developable." The total number of SHLAA sites assessed within this process was 658. The LPA can confirm that there are 241 sites which are currently "constrained" which developers and their agents will be working on and therefore there is sufficient capacity over the next five years for any sites which do not come forward to be replaced by sites that have had their constraints removed or mitigated.

# Stage 5 – Final Evidence Base

List of **deliverable** sites included in five year land supply

| 5': D ( | c:                                                                         | I          | WDA SDA DSS       |            | 5111.4.4.6.4.4 |     |      |       |     |
|---------|----------------------------------------------------------------------------|------------|-------------------|------------|----------------|-----|------|-------|-----|
| SiteRef | Site_Address                                                               | Parish     | KRA_SRA_RSC       | Site_Yield | SHLAA_Category | 0-5 | 6-10 | 11-15 | 15+ |
| LDF489  | Bembridge Primary School                                                   | Bembridge  | Bembridge RSC     | 9          | Deliverable    | 9   | 0    | 0     | 0   |
| LDF206  | Land south west of West Lane                                               | Brading    | Brading RSC       | 20         | Deliverable    | 10  | 10   | 0     | 0   |
| LDF209  | The Builder's Yard, Yarbridge                                              | Brading    | Brading RSC       | 5          | Deliverable    | 5   | 0    | 0     | 0   |
| LDF042  | Land between Upper Lane and Main Road                                      | Brighstone | Brighstone RSC    | 55         | Deliverable    | 35  | 20   | 0     | 0   |
| LDF197  | Land adjacent Main Road                                                    | Brighstone | Brighstone RSC    | 8          | Deliverable    | 6   | 2    | 0     | 0   |
| LDF297  | Land adjacent and including 72 Arctic Road                                 | Cowes      | Medina Valley KRA | 20         | Deliverable    | 14  | 6    | 0     | 0   |
| LDF264  | Land off Whippingham Road and Crossways Road                               | East Cowes | Medina Valley KRA | 50         | Deliverable    | 35  | 15   | 0     | 0   |
| LDF056  | Land to east of Football Club, Camp Road                                   | Freshwater | West Wight SRA    | 60         | Deliverable    | 40  | 10   | 10    | 0   |
| LDF057  | Land to south of Clayton Road                                              | Freshwater | West Wight SRA    | 40         | Deliverable    | 30  | 10   | 0     | 0   |
| LDF110  | Land between Court Road and Spinfish Lane                                  | Freshwater | West Wight SRA    | 80         | Deliverable    | 30  | 20   | 20    | 10  |
| LDF208  | Land adjacent Meadows, Colwell Road                                        | Freshwater | West Wight SRA    | 12         | Deliverable    | 8   | 4    | 0     | 0   |
| LDF222  | Land west of Regina Road                                                   | Freshwater | West Wight SRA    | 75         | Deliverable    | 40  | 35   | 0     | О   |
| LDF349  | Land at Birch Close                                                        | Freshwater | West Wight SRA    | 15         | Deliverable    | 10  | 5    | 0     | 0   |
| LDF049  | Land at Deacons Nursery                                                    | Godshill   | Godshill RSC      | 40         | Deliverable    | 25  | 15   | 0     | 0   |
| LDF061  | Land at Munsley Farm                                                       | Godshill   | Godshill RSC      | 10         | Deliverable    | 5   | 5    | 0     | 0   |
| LDF564  | Land adjoining Scotland Farm and Tresslewood Care Village, Scotland Corner | Godshill   | Godshill RSC      | 12         | Deliverable    | 12  | 0    | 0     | 0   |
| LDF096  | Land west of Whitecross Lane                                               | Lake       | The Bay KRA       | 68         | Deliverable    | 30  | 38   | 0     | 0   |
| LDF285  | Lake toilets, corner of New Road                                           | Lake       | The Bay KRA       | 6          | Deliverable    | 6   | 0    | 0     | 0   |
| LDF020  | Land between Buckbury Lane and Long Lane                                   | Newport    | Medina Valley KRA | 31         | Deliverable    | 21  | 10   | 0     | 0   |
| LDF065  | Land west of Gunville House, Carisbrooke                                   | Newport    | Medina Valley KRA | 24         | Deliverable    | 20  | 4    | 0     | 0   |
| LDFo85  | Land at Little Kitbridge, Newport                                          | Newport    | Medina Valley KRA | 50         | Deliverable    | 25  | 15   | 10    | 0   |
| LDF124  | Land at Staplers Heath, off Staplers Road                                  | Newport    | Medina Valley KRA | 45         | Deliverable    | 25  | 20   | 0     | 0   |
| LDF169  | The Training Centre, Trafalgar Road                                        | Newport    | Medina Valley KRA | 20         | Deliverable    | 12  | 8    | 0     | 0   |