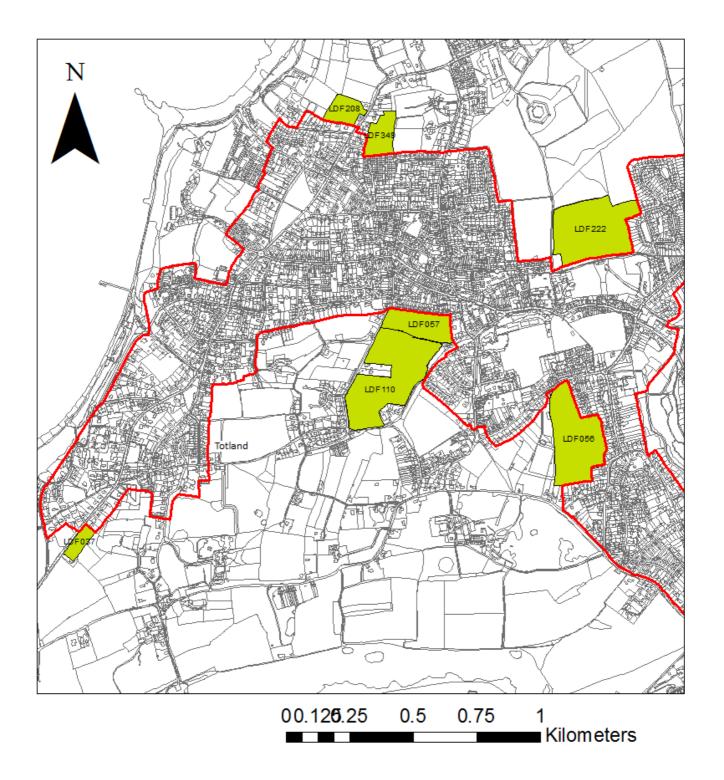

# Stage 5 – Final Evidence Base

List of **deliverable** sites included in five year land supply

| 5': D ( | c:                                                                         | I          | WDA SDA DSS       |            | 5111.4.4.6.4.4 |     |      |       |     |
|---------|----------------------------------------------------------------------------|------------|-------------------|------------|----------------|-----|------|-------|-----|
| SiteRef | Site_Address                                                               | Parish     | KRA_SRA_RSC       | Site_Yield | SHLAA_Category | 0-5 | 6-10 | 11-15 | 15+ |
| LDF489  | Bembridge Primary School                                                   | Bembridge  | Bembridge RSC     | 9          | Deliverable    | 9   | 0    | 0     | 0   |
| LDF206  | Land south west of West Lane                                               | Brading    | Brading RSC       | 20         | Deliverable    | 10  | 10   | 0     | 0   |
| LDF209  | The Builder's Yard, Yarbridge                                              | Brading    | Brading RSC       | 5          | Deliverable    | 5   | 0    | 0     | 0   |
| LDF042  | Land between Upper Lane and Main Road                                      | Brighstone | Brighstone RSC    | 55         | Deliverable    | 35  | 20   | 0     | 0   |
| LDF197  | Land adjacent Main Road                                                    | Brighstone | Brighstone RSC    | 8          | Deliverable    | 6   | 2    | 0     | 0   |
| LDF297  | Land adjacent and including 72 Arctic Road                                 | Cowes      | Medina Valley KRA | 20         | Deliverable    | 14  | 6    | 0     | 0   |
| LDF264  | Land off Whippingham Road and Crossways Road                               | East Cowes | Medina Valley KRA | 50         | Deliverable    | 35  | 15   | 0     | 0   |
| LDF056  | Land to east of Football Club, Camp Road                                   | Freshwater | West Wight SRA    | 60         | Deliverable    | 40  | 10   | 10    | 0   |
| LDF057  | Land to south of Clayton Road                                              | Freshwater | West Wight SRA    | 40         | Deliverable    | 30  | 10   | 0     | 0   |
| LDF110  | Land between Court Road and Spinfish Lane                                  | Freshwater | West Wight SRA    | 80         | Deliverable    | 30  | 20   | 20    | 10  |
| LDF208  | Land adjacent Meadows, Colwell Road                                        | Freshwater | West Wight SRA    | 12         | Deliverable    | 8   | 4    | 0     | 0   |
| LDF222  | Land west of Regina Road                                                   | Freshwater | West Wight SRA    | 75         | Deliverable    | 40  | 35   | 0     | О   |
| LDF349  | Land at Birch Close                                                        | Freshwater | West Wight SRA    | 15         | Deliverable    | 10  | 5    | 0     | 0   |
| LDF049  | Land at Deacons Nursery                                                    | Godshill   | Godshill RSC      | 40         | Deliverable    | 25  | 15   | 0     | 0   |
| LDF061  | Land at Munsley Farm                                                       | Godshill   | Godshill RSC      | 10         | Deliverable    | 5   | 5    | 0     | 0   |
| LDF564  | Land adjoining Scotland Farm and Tresslewood Care Village, Scotland Corner | Godshill   | Godshill RSC      | 12         | Deliverable    | 12  | 0    | 0     | 0   |
| LDF096  | Land west of Whitecross Lane                                               | Lake       | The Bay KRA       | 68         | Deliverable    | 30  | 38   | 0     | 0   |
| LDF285  | Lake toilets, corner of New Road                                           | Lake       | The Bay KRA       | 6          | Deliverable    | 6   | 0    | 0     | 0   |
| LDF020  | Land between Buckbury Lane and Long Lane                                   | Newport    | Medina Valley KRA | 31         | Deliverable    | 21  | 10   | 0     | 0   |
| LDF065  | Land west of Gunville House, Carisbrooke                                   | Newport    | Medina Valley KRA | 24         | Deliverable    | 20  | 4    | 0     | 0   |
| LDFo85  | Land at Little Kitbridge, Newport                                          | Newport    | Medina Valley KRA | 50         | Deliverable    | 25  | 15   | 10    | 0   |
| LDF124  | Land at Staplers Heath, off Staplers Road                                  | Newport    | Medina Valley KRA | 45         | Deliverable    | 25  | 20   | 0     | 0   |
| LDF169  | The Training Centre, Trafalgar Road                                        | Newport    | Medina Valley KRA | 20         | Deliverable    | 12  | 8    | 0     | 0   |

| SiteRef | Site Address                                                                   | Parish           | KRA SRA RSC       | Site Yield | SHLAA Category | 0-5 | 6-10 | 11-15 | 15+ |
|---------|--------------------------------------------------------------------------------|------------------|-------------------|------------|----------------|-----|------|-------|-----|
| LDF173  | Land to south west of Buckbury Lane                                            | Newport          | Medina Valley KRA | 6          | Deliverable    | 6   | 0    | 0     | 0   |
| LDF241  | Land opposite Carisbrooke College                                              | Newport          | Medina Valley KRA | 20         | Deliverable    | 12  | 8    | 0     | О   |
| LDF301  | Land east of Gunville Road                                                     | Newport          | Medina Valley KRA | 70         | Deliverable    | 40  | 30   | 0     | 0   |
| LDF316  | Land east of Gunville Road                                                     | Newport          | Medina Valley KRA | 20         | Deliverable    | 12  | 8    | 0     | 0   |
| LDF358  | Land to rear of Gunville Road                                                  | Newport          | Medina Valley KRA | 50         | Deliverable    | 20  | 20   | 10    | 0   |
| LDF384  | Land at Landscape Lane                                                         | Newport          | Medina Valley KRA | 20         | Deliverable    | 20  |      |       |     |
| LDF395  | Land west of Sylvan Drive                                                      | Newport          | Medina Valley KRA | 120        | Deliverable    | 80  | 40   | 0     | 0   |
| LDF417  | 23 Medina Avenue                                                               | Newport          | Medina Valley KRA | 5          | Deliverable    | 5   | 0    | 0     | 0   |
| LDF492  | Hunnyhill Primary School                                                       | Newport          | Medina Valley KRA | 20         | Deliverable    | 15  | 5    | 0     | 0   |
| LDF621  | Robin Hood Pub, Robin Hood Street                                              | Newport          | Medina Valley KRA | 7          | Deliverable    | 7   | 0    | 0     | 0   |
| LDF622  | 16 Pyle Street                                                                 | Newport          | Medina Valley KRA | 5          | Deliverable    | 5   | 0    | 0     | 0   |
| LDF623  | Site of former Newport Grammar School                                          | Newport          | Medina Valley KRA | 5          | Deliverable    | 5   | О    | 0     | 0   |
| LDF630  | Polars, Staplers Road                                                          | Newport          | Newport KRA       | 42         | Deliverable    | 12  | 30   | 0     | 0   |
| LDF040a | Land at Puckwell Farm, adjacent Niton Primary School                           | Niton & Whitwell | Niton RSC         | 5          | Deliverable    | 5   | О    | 0     | О   |
| LDF187  | Land at eastern end of Allotment Road                                          | Niton & Whitwell | Niton RSC         | 7          | Deliverable    | 5   | 2    | 0     | 0   |
| LDF150  | Land rear of Harry Cheek Gardens                                               | Northwood        | Medina Valley KRA | 20         | Deliverable    | 14  | 6    | 0     | 0   |
| LDF526  | Land to west of Newport Road                                                   | Northwood        | Medina Valley KRA | 5          | Deliverable    | 5   | О    | 0     | О   |
| LDF538  | Land at Kingswell Dairy, to east of Coronation Avenue                          | Northwood        | Medina Valley KRA | 20         | Deliverable    | 7   | 13   | 0     | О   |
| LDF031  | Site of former Southview Cottages, Niton Road                                  | Rookley          | Rookley RSC       | 7          | Deliverable    | 5   | 2    | 0     | 0   |
| LDF092  | Land at former Harts Farm Store, Main Road                                     | Rookley          | Rookley RSC       | 6          | Deliverable    | 6   | О    | 0     | 0   |
| LDF442  | Land to east of at Rookley Green on east side of Niton Road                    | Rookley          | Rookley RSC       | 40         | Deliverable    | 35  | 5    | 0     | О   |
| LDF172  | 100 Ashey Road                                                                 | Ryde             | Ryde KRA          | 6          | Deliverable    | 6   | О    | 0     | 0   |
| LDF221  | Land at Rosemary Vineyard & Sharon Orchard, Ashey Road                         | Ryde             | Ryde KRA          | 150        | Deliverable    | 50  | 50   | 50    | 0   |
| LDF371  | Rosemary Vineyard, Sharon Orchard & Trotters Riding School,<br>Smallbrook Lane | Ryde             | Ryde KRA          | 40         | Deliverable    | 20  | 10   | 10    | 0   |
| LDF433  | Clark Masts Systems Ltd, 18-20 Ringwood Road, Binstead                         | Ryde             | Ryde KRA          | 20         | Deliverable    | 13  | 7    | 0     | 0   |
| LDF494  | Oakfield Primary School                                                        | Ryde             | Ryde KRA          | 8          | Deliverable    | 8   | 0    | 0     | О   |
| LDF531  | 91 to 93b High Street                                                          | Ryde             | Ryde KRA          | 14         | Deliverable    | 14  | 0    | 0     | 0   |