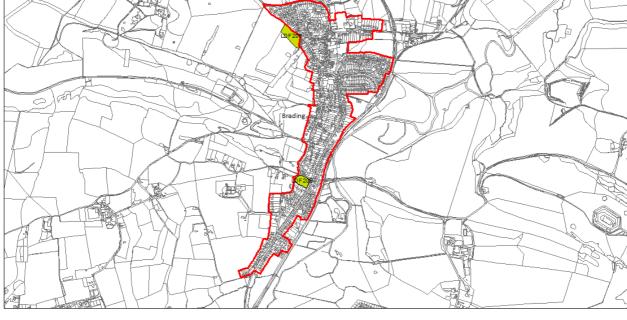

# Stage 5 – Final Evidence Base

List of **deliverable** sites included in five year land supply

| 5': D ( | c:                                                                         | I          | WDA SDA DSS       |            | 5111.4.4.6.4.4 |     |      |       |     |
|---------|----------------------------------------------------------------------------|------------|-------------------|------------|----------------|-----|------|-------|-----|
| SiteRef | Site_Address                                                               | Parish     | KRA_SRA_RSC       | Site_Yield | SHLAA_Category | 0-5 | 6-10 | 11-15 | 15+ |
| LDF489  | Bembridge Primary School                                                   | Bembridge  | Bembridge RSC     | 9          | Deliverable    | 9   | 0    | 0     | 0   |
| LDF206  | Land south west of West Lane                                               | Brading    | Brading RSC       | 20         | Deliverable    | 10  | 10   | 0     | 0   |
| LDF209  | The Builder's Yard, Yarbridge                                              | Brading    | Brading RSC       | 5          | Deliverable    | 5   | 0    | 0     | 0   |
| LDF042  | Land between Upper Lane and Main Road                                      | Brighstone | Brighstone RSC    | 55         | Deliverable    | 35  | 20   | 0     | 0   |
| LDF197  | Land adjacent Main Road                                                    | Brighstone | Brighstone RSC    | 8          | Deliverable    | 6   | 2    | 0     | 0   |
| LDF297  | Land adjacent and including 72 Arctic Road                                 | Cowes      | Medina Valley KRA | 20         | Deliverable    | 14  | 6    | 0     | 0   |
| LDF264  | Land off Whippingham Road and Crossways Road                               | East Cowes | Medina Valley KRA | 50         | Deliverable    | 35  | 15   | 0     | 0   |
| LDF056  | Land to east of Football Club, Camp Road                                   | Freshwater | West Wight SRA    | 60         | Deliverable    | 40  | 10   | 10    | 0   |
| LDF057  | Land to south of Clayton Road                                              | Freshwater | West Wight SRA    | 40         | Deliverable    | 30  | 10   | 0     | 0   |
| LDF110  | Land between Court Road and Spinfish Lane                                  | Freshwater | West Wight SRA    | 80         | Deliverable    | 30  | 20   | 20    | 10  |
| LDF208  | Land adjacent Meadows, Colwell Road                                        | Freshwater | West Wight SRA    | 12         | Deliverable    | 8   | 4    | 0     | 0   |
| LDF222  | Land west of Regina Road                                                   | Freshwater | West Wight SRA    | 75         | Deliverable    | 40  | 35   | 0     | О   |
| LDF349  | Land at Birch Close                                                        | Freshwater | West Wight SRA    | 15         | Deliverable    | 10  | 5    | 0     | 0   |
| LDF049  | Land at Deacons Nursery                                                    | Godshill   | Godshill RSC      | 40         | Deliverable    | 25  | 15   | 0     | 0   |
| LDF061  | Land at Munsley Farm                                                       | Godshill   | Godshill RSC      | 10         | Deliverable    | 5   | 5    | 0     | 0   |
| LDF564  | Land adjoining Scotland Farm and Tresslewood Care Village, Scotland Corner | Godshill   | Godshill RSC      | 12         | Deliverable    | 12  | 0    | 0     | 0   |
| LDF096  | Land west of Whitecross Lane                                               | Lake       | The Bay KRA       | 68         | Deliverable    | 30  | 38   | 0     | 0   |
| LDF285  | Lake toilets, corner of New Road                                           | Lake       | The Bay KRA       | 6          | Deliverable    | 6   | 0    | 0     | 0   |
| LDF020  | Land between Buckbury Lane and Long Lane                                   | Newport    | Medina Valley KRA | 31         | Deliverable    | 21  | 10   | 0     | 0   |
| LDF065  | Land west of Gunville House, Carisbrooke                                   | Newport    | Medina Valley KRA | 24         | Deliverable    | 20  | 4    | 0     | 0   |
| LDFo85  | Land at Little Kitbridge, Newport                                          | Newport    | Medina Valley KRA | 50         | Deliverable    | 25  | 15   | 10    | 0   |
| LDF124  | Land at Staplers Heath, off Staplers Road                                  | Newport    | Medina Valley KRA | 45         | Deliverable    | 25  | 20   | 0     | 0   |
| LDF169  | The Training Centre, Trafalgar Road                                        | Newport    | Medina Valley KRA | 20         | Deliverable    | 12  | 8    | 0     | 0   |