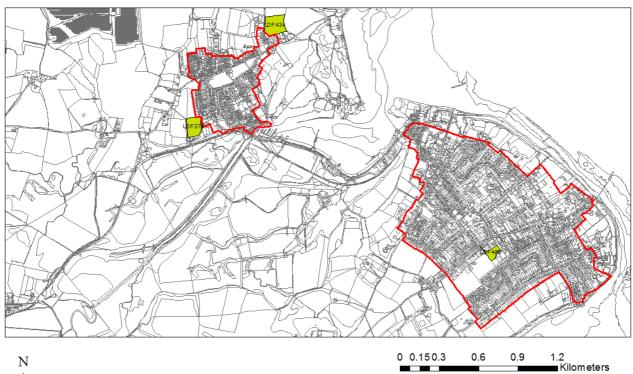

# Stage 5 – Final Evidence Base

List of **deliverable** sites included in five year land supply

| 5': D ( | c:                                                                         | I          | WDA SDA DSS       |            | 5111.4.4.6.4.4 |     |      |       |     |
|---------|----------------------------------------------------------------------------|------------|-------------------|------------|----------------|-----|------|-------|-----|
| SiteRef | Site_Address                                                               | Parish     | KRA_SRA_RSC       | Site_Yield | SHLAA_Category | 0-5 | 6-10 | 11-15 | 15+ |
| LDF489  | Bembridge Primary School                                                   | Bembridge  | Bembridge RSC     | 9          | Deliverable    | 9   | 0    | 0     | 0   |
| LDF206  | Land south west of West Lane                                               | Brading    | Brading RSC       | 20         | Deliverable    | 10  | 10   | 0     | 0   |
| LDF209  | The Builder's Yard, Yarbridge                                              | Brading    | Brading RSC       | 5          | Deliverable    | 5   | 0    | 0     | 0   |
| LDF042  | Land between Upper Lane and Main Road                                      | Brighstone | Brighstone RSC    | 55         | Deliverable    | 35  | 20   | 0     | 0   |
| LDF197  | Land adjacent Main Road                                                    | Brighstone | Brighstone RSC    | 8          | Deliverable    | 6   | 2    | 0     | 0   |
| LDF297  | Land adjacent and including 72 Arctic Road                                 | Cowes      | Medina Valley KRA | 20         | Deliverable    | 14  | 6    | 0     | 0   |
| LDF264  | Land off Whippingham Road and Crossways Road                               | East Cowes | Medina Valley KRA | 50         | Deliverable    | 35  | 15   | 0     | 0   |
| LDF056  | Land to east of Football Club, Camp Road                                   | Freshwater | West Wight SRA    | 60         | Deliverable    | 40  | 10   | 10    | 0   |
| LDF057  | Land to south of Clayton Road                                              | Freshwater | West Wight SRA    | 40         | Deliverable    | 30  | 10   | 0     | 0   |
| LDF110  | Land between Court Road and Spinfish Lane                                  | Freshwater | West Wight SRA    | 80         | Deliverable    | 30  | 20   | 20    | 10  |
| LDF208  | Land adjacent Meadows, Colwell Road                                        | Freshwater | West Wight SRA    | 12         | Deliverable    | 8   | 4    | 0     | 0   |
| LDF222  | Land west of Regina Road                                                   | Freshwater | West Wight SRA    | 75         | Deliverable    | 40  | 35   | 0     | О   |
| LDF349  | Land at Birch Close                                                        | Freshwater | West Wight SRA    | 15         | Deliverable    | 10  | 5    | 0     | 0   |
| LDF049  | Land at Deacons Nursery                                                    | Godshill   | Godshill RSC      | 40         | Deliverable    | 25  | 15   | 0     | 0   |
| LDF061  | Land at Munsley Farm                                                       | Godshill   | Godshill RSC      | 10         | Deliverable    | 5   | 5    | 0     | 0   |
| LDF564  | Land adjoining Scotland Farm and Tresslewood Care Village, Scotland Corner | Godshill   | Godshill RSC      | 12         | Deliverable    | 12  | 0    | 0     | 0   |
| LDF096  | Land west of Whitecross Lane                                               | Lake       | The Bay KRA       | 68         | Deliverable    | 30  | 38   | 0     | 0   |
| LDF285  | Lake toilets, corner of New Road                                           | Lake       | The Bay KRA       | 6          | Deliverable    | 6   | 0    | 0     | 0   |
| LDF020  | Land between Buckbury Lane and Long Lane                                   | Newport    | Medina Valley KRA | 31         | Deliverable    | 21  | 10   | 0     | 0   |
| LDF065  | Land west of Gunville House, Carisbrooke                                   | Newport    | Medina Valley KRA | 24         | Deliverable    | 20  | 4    | 0     | 0   |
| LDFo85  | Land at Little Kitbridge, Newport                                          | Newport    | Medina Valley KRA | 50         | Deliverable    | 25  | 15   | 10    | 0   |
| LDF124  | Land at Staplers Heath, off Staplers Road                                  | Newport    | Medina Valley KRA | 45         | Deliverable    | 25  | 20   | 0     | 0   |
| LDF169  | The Training Centre, Trafalgar Road                                        | Newport    | Medina Valley KRA | 20         | Deliverable    | 12  | 8    | 0     | 0   |

| SiteRef | Site Address                                                                   | Parish           | KRA SRA RSC       | Site Yield | SHLAA Category | 0-5 | 6-10 | 11-15 | 15+ |
|---------|--------------------------------------------------------------------------------|------------------|-------------------|------------|----------------|-----|------|-------|-----|
| LDF173  | Land to south west of Buckbury Lane                                            | Newport          | Medina Valley KRA | 6          | Deliverable    | 6   | 0    | 0     | 0   |
| LDF241  | Land opposite Carisbrooke College                                              | Newport          | Medina Valley KRA | 20         | Deliverable    | 12  | 8    | 0     | О   |
| LDF301  | Land east of Gunville Road                                                     | Newport          | Medina Valley KRA | 70         | Deliverable    | 40  | 30   | 0     | 0   |
| LDF316  | Land east of Gunville Road                                                     | Newport          | Medina Valley KRA | 20         | Deliverable    | 12  | 8    | 0     | 0   |
| LDF358  | Land to rear of Gunville Road                                                  | Newport          | Medina Valley KRA | 50         | Deliverable    | 20  | 20   | 10    | 0   |
| LDF384  | Land at Landscape Lane                                                         | Newport          | Medina Valley KRA | 20         | Deliverable    | 20  |      |       |     |
| LDF395  | Land west of Sylvan Drive                                                      | Newport          | Medina Valley KRA | 120        | Deliverable    | 80  | 40   | 0     | 0   |
| LDF417  | 23 Medina Avenue                                                               | Newport          | Medina Valley KRA | 5          | Deliverable    | 5   | 0    | 0     | 0   |
| LDF492  | Hunnyhill Primary School                                                       | Newport          | Medina Valley KRA | 20         | Deliverable    | 15  | 5    | 0     | 0   |
| LDF621  | Robin Hood Pub, Robin Hood Street                                              | Newport          | Medina Valley KRA | 7          | Deliverable    | 7   | 0    | 0     | 0   |
| LDF622  | 16 Pyle Street                                                                 | Newport          | Medina Valley KRA | 5          | Deliverable    | 5   | 0    | 0     | 0   |
| LDF623  | Site of former Newport Grammar School                                          | Newport          | Medina Valley KRA | 5          | Deliverable    | 5   | О    | 0     | 0   |
| LDF630  | Polars, Staplers Road                                                          | Newport          | Newport KRA       | 42         | Deliverable    | 12  | 30   | 0     | 0   |
| LDF040a | Land at Puckwell Farm, adjacent Niton Primary School                           | Niton & Whitwell | Niton RSC         | 5          | Deliverable    | 5   | О    | 0     | О   |
| LDF187  | Land at eastern end of Allotment Road                                          | Niton & Whitwell | Niton RSC         | 7          | Deliverable    | 5   | 2    | 0     | 0   |
| LDF150  | Land rear of Harry Cheek Gardens                                               | Northwood        | Medina Valley KRA | 20         | Deliverable    | 14  | 6    | 0     | 0   |
| LDF526  | Land to west of Newport Road                                                   | Northwood        | Medina Valley KRA | 5          | Deliverable    | 5   | О    | 0     | О   |
| LDF538  | Land at Kingswell Dairy, to east of Coronation Avenue                          | Northwood        | Medina Valley KRA | 20         | Deliverable    | 7   | 13   | 0     | О   |
| LDF031  | Site of former Southview Cottages, Niton Road                                  | Rookley          | Rookley RSC       | 7          | Deliverable    | 5   | 2    | 0     | 0   |
| LDF092  | Land at former Harts Farm Store, Main Road                                     | Rookley          | Rookley RSC       | 6          | Deliverable    | 6   | О    | 0     | 0   |
| LDF442  | Land to east of at Rookley Green on east side of Niton Road                    | Rookley          | Rookley RSC       | 40         | Deliverable    | 35  | 5    | 0     | О   |
| LDF172  | 100 Ashey Road                                                                 | Ryde             | Ryde KRA          | 6          | Deliverable    | 6   | О    | 0     | 0   |
| LDF221  | Land at Rosemary Vineyard & Sharon Orchard, Ashey Road                         | Ryde             | Ryde KRA          | 150        | Deliverable    | 50  | 50   | 50    | 0   |
| LDF371  | Rosemary Vineyard, Sharon Orchard & Trotters Riding School,<br>Smallbrook Lane | Ryde             | Ryde KRA          | 40         | Deliverable    | 20  | 10   | 10    | 0   |
| LDF433  | Clark Masts Systems Ltd, 18-20 Ringwood Road, Binstead                         | Ryde             | Ryde KRA          | 20         | Deliverable    | 13  | 7    | 0     | 0   |
| LDF494  | Oakfield Primary School                                                        | Ryde             | Ryde KRA          | 8          | Deliverable    | 8   | 0    | 0     | О   |
| LDF531  | 91 to 93b High Street                                                          | Ryde             | Ryde KRA          | 14         | Deliverable    | 14  | 0    | 0     | 0   |