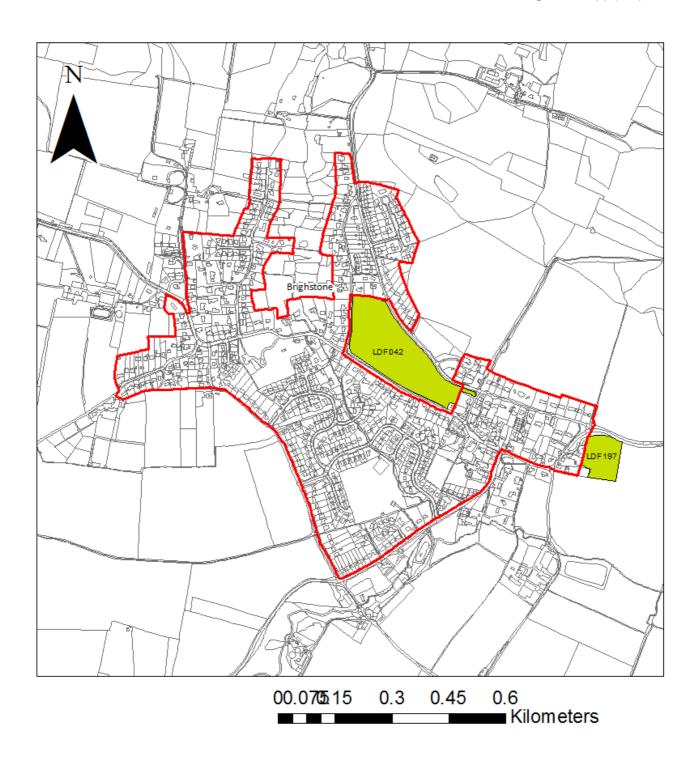

# Stage 5 – Final Evidence Base

List of **deliverable** sites included in five year land supply

| 5': D ( | c:                                                                         | I          | WDA SDA DSS       |            | 5111.4.4.6.4.4 |     |      |       |     |
|---------|----------------------------------------------------------------------------|------------|-------------------|------------|----------------|-----|------|-------|-----|
| SiteRef | Site_Address                                                               | Parish     | KRA_SRA_RSC       | Site_Yield | SHLAA_Category | 0-5 | 6-10 | 11-15 | 15+ |
| LDF489  | Bembridge Primary School                                                   | Bembridge  | Bembridge RSC     | 9          | Deliverable    | 9   | 0    | 0     | 0   |
| LDF206  | Land south west of West Lane                                               | Brading    | Brading RSC       | 20         | Deliverable    | 10  | 10   | 0     | 0   |
| LDF209  | The Builder's Yard, Yarbridge                                              | Brading    | Brading RSC       | 5          | Deliverable    | 5   | 0    | 0     | 0   |
| LDF042  | Land between Upper Lane and Main Road                                      | Brighstone | Brighstone RSC    | 55         | Deliverable    | 35  | 20   | 0     | 0   |
| LDF197  | Land adjacent Main Road                                                    | Brighstone | Brighstone RSC    | 8          | Deliverable    | 6   | 2    | 0     | 0   |
| LDF297  | Land adjacent and including 72 Arctic Road                                 | Cowes      | Medina Valley KRA | 20         | Deliverable    | 14  | 6    | 0     | 0   |
| LDF264  | Land off Whippingham Road and Crossways Road                               | East Cowes | Medina Valley KRA | 50         | Deliverable    | 35  | 15   | 0     | 0   |
| LDF056  | Land to east of Football Club, Camp Road                                   | Freshwater | West Wight SRA    | 60         | Deliverable    | 40  | 10   | 10    | 0   |
| LDF057  | Land to south of Clayton Road                                              | Freshwater | West Wight SRA    | 40         | Deliverable    | 30  | 10   | 0     | 0   |
| LDF110  | Land between Court Road and Spinfish Lane                                  | Freshwater | West Wight SRA    | 80         | Deliverable    | 30  | 20   | 20    | 10  |
| LDF208  | Land adjacent Meadows, Colwell Road                                        | Freshwater | West Wight SRA    | 12         | Deliverable    | 8   | 4    | 0     | 0   |
| LDF222  | Land west of Regina Road                                                   | Freshwater | West Wight SRA    | 75         | Deliverable    | 40  | 35   | 0     | О   |
| LDF349  | Land at Birch Close                                                        | Freshwater | West Wight SRA    | 15         | Deliverable    | 10  | 5    | 0     | 0   |
| LDF049  | Land at Deacons Nursery                                                    | Godshill   | Godshill RSC      | 40         | Deliverable    | 25  | 15   | 0     | 0   |
| LDF061  | Land at Munsley Farm                                                       | Godshill   | Godshill RSC      | 10         | Deliverable    | 5   | 5    | 0     | 0   |
| LDF564  | Land adjoining Scotland Farm and Tresslewood Care Village, Scotland Corner | Godshill   | Godshill RSC      | 12         | Deliverable    | 12  | 0    | 0     | 0   |
| LDF096  | Land west of Whitecross Lane                                               | Lake       | The Bay KRA       | 68         | Deliverable    | 30  | 38   | 0     | 0   |
| LDF285  | Lake toilets, corner of New Road                                           | Lake       | The Bay KRA       | 6          | Deliverable    | 6   | 0    | 0     | 0   |
| LDF020  | Land between Buckbury Lane and Long Lane                                   | Newport    | Medina Valley KRA | 31         | Deliverable    | 21  | 10   | 0     | 0   |
| LDF065  | Land west of Gunville House, Carisbrooke                                   | Newport    | Medina Valley KRA | 24         | Deliverable    | 20  | 4    | 0     | 0   |
| LDFo85  | Land at Little Kitbridge, Newport                                          | Newport    | Medina Valley KRA | 50         | Deliverable    | 25  | 15   | 10    | 0   |
| LDF124  | Land at Staplers Heath, off Staplers Road                                  | Newport    | Medina Valley KRA | 45         | Deliverable    | 25  | 20   | 0     | 0   |
| LDF169  | The Training Centre, Trafalgar Road                                        | Newport    | Medina Valley KRA | 20         | Deliverable    | 12  | 8    | 0     | 0   |