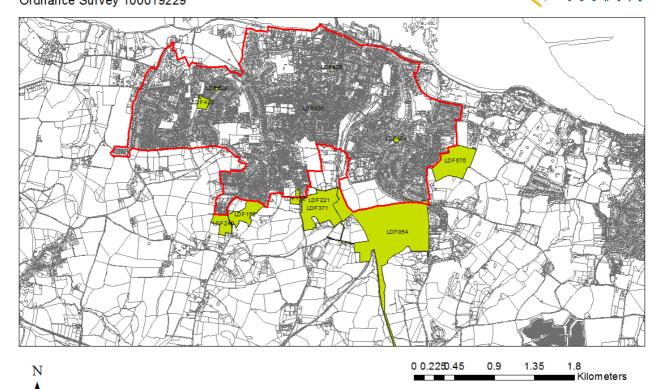

| SiteRef | Site Address                                                                   | Parish           | KRA SRA RSC       | Site Yield | SHLAA Category | 0-5 | 6-10 | 11-15 | 15+ |
|---------|--------------------------------------------------------------------------------|------------------|-------------------|------------|----------------|-----|------|-------|-----|
| LDF173  | Land to south west of Buckbury Lane                                            | Newport          | Medina Valley KRA | 6          | Deliverable    | 6   | 0    | 0     | 0   |
| LDF241  | Land opposite Carisbrooke College                                              | Newport          | Medina Valley KRA | 20         | Deliverable    | 12  | 8    | 0     | О   |
| LDF301  | Land east of Gunville Road                                                     | Newport          | Medina Valley KRA | 70         | Deliverable    | 40  | 30   | 0     | 0   |
| LDF316  | Land east of Gunville Road                                                     | Newport          | Medina Valley KRA | 20         | Deliverable    | 12  | 8    | 0     | 0   |
| LDF358  | Land to rear of Gunville Road                                                  | Newport          | Medina Valley KRA | 50         | Deliverable    | 20  | 20   | 10    | 0   |
| LDF384  | Land at Landscape Lane                                                         | Newport          | Medina Valley KRA | 20         | Deliverable    | 20  |      |       |     |
| LDF395  | Land west of Sylvan Drive                                                      | Newport          | Medina Valley KRA | 120        | Deliverable    | 80  | 40   | 0     | 0   |
| LDF417  | 23 Medina Avenue                                                               | Newport          | Medina Valley KRA | 5          | Deliverable    | 5   | 0    | 0     | 0   |
| LDF492  | Hunnyhill Primary School                                                       | Newport          | Medina Valley KRA | 20         | Deliverable    | 15  | 5    | 0     | 0   |
| LDF621  | Robin Hood Pub, Robin Hood Street                                              | Newport          | Medina Valley KRA | 7          | Deliverable    | 7   | 0    | 0     | 0   |
| LDF622  | 16 Pyle Street                                                                 | Newport          | Medina Valley KRA | 5          | Deliverable    | 5   | 0    | 0     | 0   |
| LDF623  | Site of former Newport Grammar School                                          | Newport          | Medina Valley KRA | 5          | Deliverable    | 5   | О    | 0     | 0   |
| LDF630  | Polars, Staplers Road                                                          | Newport          | Newport KRA       | 42         | Deliverable    | 12  | 30   | 0     | 0   |
| LDF040a | Land at Puckwell Farm, adjacent Niton Primary School                           | Niton & Whitwell | Niton RSC         | 5          | Deliverable    | 5   | О    | 0     | О   |
| LDF187  | Land at eastern end of Allotment Road                                          | Niton & Whitwell | Niton RSC         | 7          | Deliverable    | 5   | 2    | 0     | 0   |
| LDF150  | Land rear of Harry Cheek Gardens                                               | Northwood        | Medina Valley KRA | 20         | Deliverable    | 14  | 6    | 0     | 0   |
| LDF526  | Land to west of Newport Road                                                   | Northwood        | Medina Valley KRA | 5          | Deliverable    | 5   | О    | 0     | О   |
| LDF538  | Land at Kingswell Dairy, to east of Coronation Avenue                          | Northwood        | Medina Valley KRA | 20         | Deliverable    | 7   | 13   | 0     | О   |
| LDF031  | Site of former Southview Cottages, Niton Road                                  | Rookley          | Rookley RSC       | 7          | Deliverable    | 5   | 2    | 0     | 0   |
| LDF092  | Land at former Harts Farm Store, Main Road                                     | Rookley          | Rookley RSC       | 6          | Deliverable    | 6   | О    | 0     | 0   |
| LDF442  | Land to east of at Rookley Green on east side of Niton Road                    | Rookley          | Rookley RSC       | 40         | Deliverable    | 35  | 5    | 0     | О   |
| LDF172  | 100 Ashey Road                                                                 | Ryde             | Ryde KRA          | 6          | Deliverable    | 6   | О    | 0     | 0   |
| LDF221  | Land at Rosemary Vineyard & Sharon Orchard, Ashey Road                         | Ryde             | Ryde KRA          | 150        | Deliverable    | 50  | 50   | 50    | 0   |
| LDF371  | Rosemary Vineyard, Sharon Orchard & Trotters Riding School,<br>Smallbrook Lane | Ryde             | Ryde KRA          | 40         | Deliverable    | 20  | 10   | 10    | 0   |
| LDF433  | Clark Masts Systems Ltd, 18-20 Ringwood Road, Binstead                         | Ryde             | Ryde KRA          | 20         | Deliverable    | 13  | 7    | 0     | 0   |
| LDF494  | Oakfield Primary School                                                        | Ryde             | Ryde KRA          | 8          | Deliverable    | 8   | 0    | 0     | О   |
| LDF531  | 91 to 93b High Street                                                          | Ryde             | Ryde KRA          | 14         | Deliverable    | 14  | 0    | 0     | 0   |

| SiteRef | Site Address                                                                           | Parish                      | KRA SRA RSC    | Site Yield | SHLAA Category | 0-5 | 6-10 | 11-15 | 15+ |
|---------|----------------------------------------------------------------------------------------|-----------------------------|----------------|------------|----------------|-----|------|-------|-----|
| LDF6o8  | 85 George Street                                                                       | Ryde                        | Ryde KRA       | 6          | Deliverable    | 6   | 0    | 0     | 0   |
| LDF575  | Land at Hope Farm, Hope Road                                                           | Ryde                        | Ryde KRA       | 150        | Developable    | 40  | 30   | 80    | 0   |
| LDF628  | Land rear of 104-112 Broadway Crescent, 8-11 Beatrice Close and 20-38<br>Jellicoe Road | Ryde                        | Ryde KRA       | 7          | Deliverable    | 7   | 0    | 0     | 0   |
| LDF158  | Land at Upton Road                                                                     | Ryde                        | Ryde KRA       | 66         | Deliverable    | 66  | 0    | 0     | 0   |
| LDF054  | Land to west of Westridge known as Pennyfeathers                                       | Ryde/Brading                | Ryde KRA       | 600        | Deliverable    | 150 | 210  | 200   | 40  |
| LDF240  | Land at Millhouse Farm, Upton Road                                                     | Ryde/Havenstreet &<br>Ashey | Ryde KRA       | 70         | Deliverable    | 30  | 40   | 0     | 0   |
| LDF547  | Belgrave Hotel and Royal Cliff Apartments, Beachfield Road                             | Sandown                     | The Bay KRA    | 30         | Deliverable    | 26  | 4    | 0     | 0   |
| LDF577  | Fairway Caravan Park, Perowne Way                                                      | Sandown                     | The Bay KRA    | 40         | Deliverable    | 20  | 10   | 10    | 0   |
| LDF590  | Chester Lodge Hotel, 7 Beachfield Road                                                 | Sandown                     | The Bay KRA    | 8          | Deliverable    | 5   | 3    | 0     | 0   |
| LDF596  | Snooker club, Leed Street                                                              | Sandown                     | The Bay KRA    | 6          | Deliverable    | 6   | 0    | 0     | 0   |
| LDF599  | Beaufort Hotel, 30 Broadway                                                            | Sandown                     | The Bay KRA    | 6          | Deliverable    | 6   | 0    | 0     | 0   |
| LDF604  | Friends Hotel, 8 Hill Street                                                           | Sandown                     | The Bay KRA    | 8          | Deliverable    | 5   | 3    | 0     | 0   |
| LDF610  | Sandown Hotel, Culver Parade                                                           | Sandown                     | The Bay KRA    | 19         | Deliverable    | 19  | 0    | 0     | 0   |
| LDF612  | Zanies Nightclub, Esplanade                                                            | Sandown                     | The Bay KRA    | 20         | Deliverable    | 10  | 10   | 0     | 0   |
| LDF613  | Empire House, Rivoli Cinema, Station Avenue                                            | Sandown                     | The Bay KRA    | 5          | Deliverable    | 5   | 0    | 0     | 0   |
| LDF203  | Land adjacent Church Road                                                              | Shanklin                    | The Bay KRA    | 50         | Deliverable    | 25  | 25   | 0     | 0   |
| LDF592  | The Braemar, 1 Grange Road                                                             | Shanklin                    | The Bay KRA    | 6          | Deliverable    | 6   | 0    | 0     | 0   |
| LDF603  | 12 Clarence Road                                                                       | Shanklin                    | The Bay KRA    | 6          | Deliverable    | 6   | 0    | 0     | 0   |
| LDF625  | The Bayhouse, 8 Chine Road                                                             | Shanklin                    | The Bay KRA    | 7          | Deliverable    | 7   | 0    | 0     | 0   |
| LDF626  | Site of former Margaret Passmore Theatre, Priory Road                                  | Shanklin                    | The Bay KRA    | 7          | Deliverable    | 7   | 0    | 0     | 0   |
| LDF278  | Land off St Michaels Road                                                              | St Helens                   | St Helens RSC  | 15         | Deliverable    | 8   | 7    | 0     | 0   |
| LDF434  | Land off Eddington Road (opposite Fakenham Farm)                                       | St Helens                   | St Helens RSC  | 16         | Deliverable    | 9   | 7    | 0     | 0   |
| LDF037  | Land off Alum Bay New Road                                                             | Totland                     | West Wight SRA | 5          | Deliverable    | 5   | 0    | 0     | 0   |
| LDF245  | Land off Newport Road                                                                  | Ventnor                     | Ventnor SRA    | 8          | Deliverable    | 6   | 2    | 0     | 0   |
| LDF289  | Public Toilets, Pound Lane                                                             | Ventnor                     | Ventnor SRA    | 6          | Deliverable    | 6   | 0    | 0     | О   |
| LDF627  | Gaiety Amusements, Esplanade                                                           | Ventnor                     | Ventnor SRA    | 7          | Deliverable    | 7   | 0    | 0     | О   |