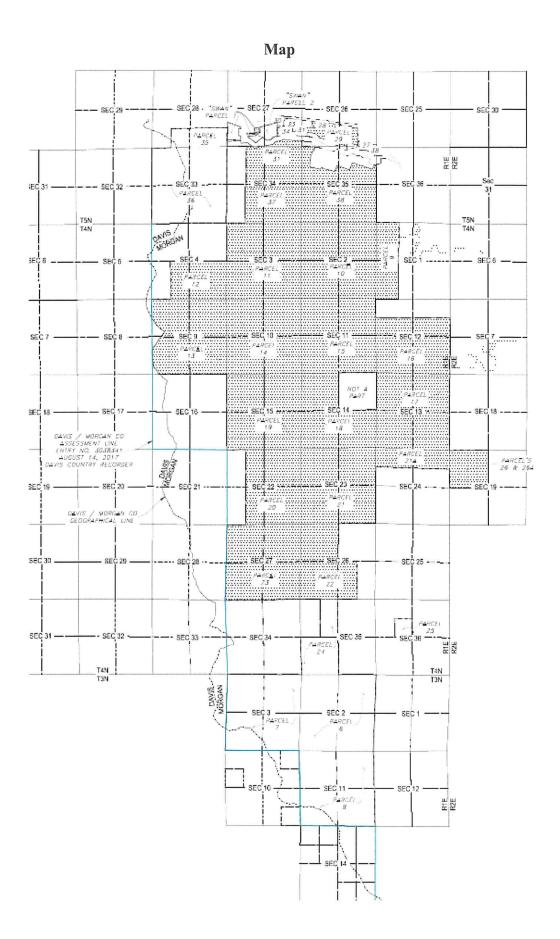

. 00-0002-6417

BEGINNING AT A POINT 528.5 FEET NORTH FROM THE SOUTH QUARTER CORNER OF SAID SECTION 27, SAID POINT BEING ON THE NORTH RIGHT-OF-WAY LINE OF GATEWAY CANAL, THENCE ALONG SAID RIGHT-OF-WAY LINE SOUTH 53°33' EAST 216.5 FEET; THENCE NORTH 81°01' EAST 259.8 FEET; THENCE NORTH 43°00' EAST 153.1 FEET; THENCE 281.2 FEET ALONG THE REGULAR CURVE TO THE RIGHT WITH A RADIUS OF 400.0 FEET; THENCE NORTH 83°17' EAST 149.9 FEET TO THE GATEWAY CANAL RIGHT-OF-WAY STATION 420+07.04 ON SAID NORTH RIGHT-OF-WAY LINE; THENCE NORTH 979.6 FEET MORE OR LESS TO SOUTH RIGHT-OF-WAY LINE OF UNION PACIFIC RAILROAD CO; THENCE ALONG SAID RAILROAD RIGHT-OF-WAY LINE SOUTH 74°40' WEST 964.2 FEET MORE OR LESS TO THE WEST LINE OF SOUTHEAST QUARTER OF SECTION 27; THENCE SOUTH 890.5 FEET TO THE POINT OF BEGINNING



### **EXHIBIT B**

Water Rights

## APPLICATION FOR EXCHANGE OF WATER

### STATE OF UTAH

Fee Reqd \$ 400\_00 Receipt # 11-05014

For the purpose of obtaining permission to make an exchange of water in the State of Utah, application is hereby made to the State Engineer, based upon the following showing of facts, submitted in accordance with the requirements of Laws of Utah (Sec.73-3-20, Utah Code Annotated, 1953).

EXCHANGE: E5979

BASE: 35-828

CONTRACT/STOCK#: 77158

(X934NJANKO)

COUNTY TAX ID:

\*\*\*\*\*\*\*\*\*\*\*\*\*\*\*\*\*\*\*\*\*\*\*\*\*\*\*\*\*\*\*\*\*\*\*

1. NAME:

Wasatch Peaks Ranch LLC

ADDRESS: c/o: Ed Schultz 136 E South Temple, Suite 2425 Salt Lake City, UT 84111

2. Filed: 11-19

Priority: 11-21-19

3. RIGHT EVIDENCED BY:

US Bureau of Reclamation & Contract with Web