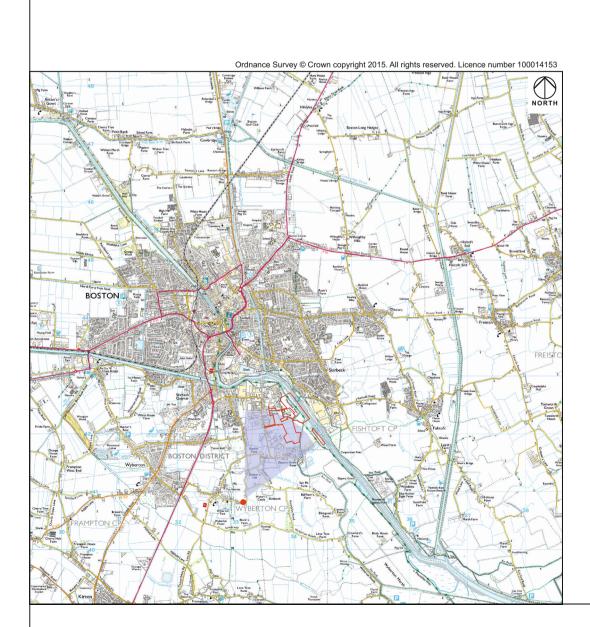

View 14 Year 1 View

Notes ·Print at A1 ·View flat at a comfortable arm's length
·The above panoramic image has been digitally merged together from multiple photographs

**Grid reference:** E533122, N340821 **Elevation:** 3m AOD **Direction of centre of view:** 34° Field of view: 53.5° (HFOV), 18.2° (VFOV) Distance to site boundary: 1.2m Camera body: Nikon D600 Lens: 50mm prime Camera height above ground level: 1.7m Time and date of photo: 14:37, 18/10/2018 Weather conditions: High cloud, clear visibility

Project BOSTON ALTERNATIVE ENERGY FACILITY ENVIRONMENTAL STATEMENT Drawing Title PHOTOMONTAGE 06 VIEW 14 FROM CHURCH LANE Date: March 2021 Figure: 9.20 (sheet 2 of 3)

View 14: Photomontage view of the proposed facility at Year 15 illustrating the potential effect of long term established woodland planting (green blocks)