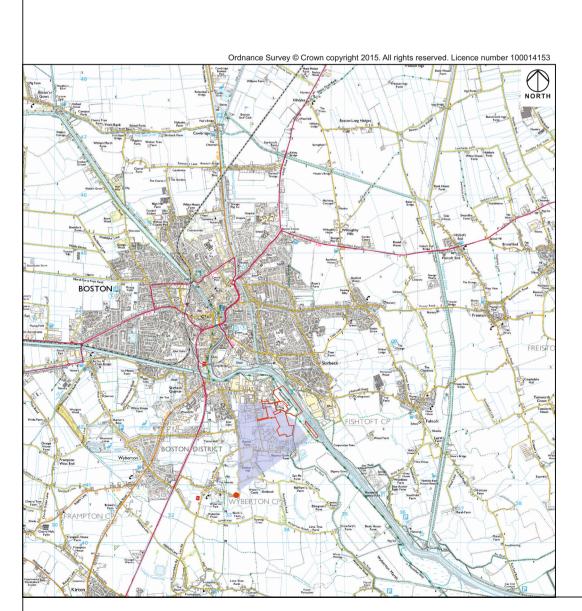

View 14: Looking north east from Church Lane at Wyberton Park near property Denemere

View 14 **Existing View** 

Notes ·Print at A1 ·View flat at a comfortable arm's length

Grid reference: E533122, N340821 Elevation: 3m AOD Direction of centre of view: 34° Field of view: 53.5° (HFOV), 18.2° (VFOV) Distance to site boundary: 1.2m

Camera body: Nikon D600 Lens: 50mm prime Camera height above ground level: 1.7m Time and date of photo: 14:37, 18/10/2018 Weather conditions: High cloud, clear visibility

Project BOSTON ALTERNATIVE ENERGY FACILITY ENVIRONMENTAL STATEMENT Drawing Title PHOTOMONTAGE 06 VIEW 14 FROM CHURCH LANE Figure: 9.20 (sheet 1 of 3) Date: March 2021