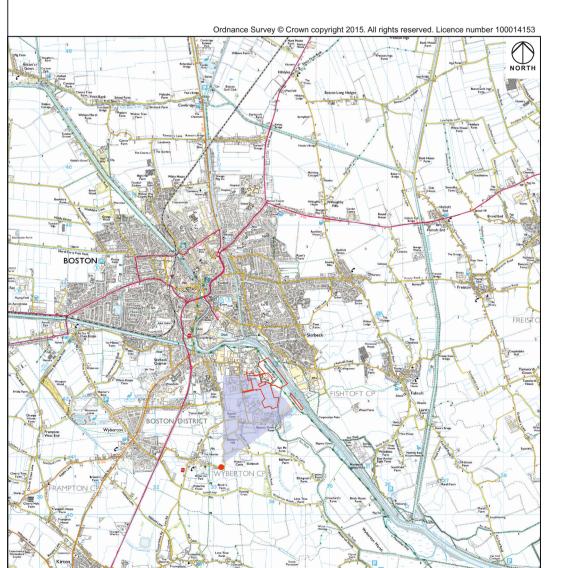

View 14: Looking north east from Church Lane at Wyberton Park near property Denemere

View 14 **Existing View** 

Notes ·Print at A1 ·View flat at a comfortable arm's length

Grid reference: E533122, N340821 Elevation: 3m AOD Direction of centre of view: 34° Field of view: 53.5° (HFOV), 18.2° (VFOV) Distance to site boundary: 1.2m

Camera body: Nikon D600 Lens: 50mm prime Camera height above ground level: 1.7m Time and date of photo: 14:37, 18/10/2018 Weather conditions: High cloud, clear visibility

Project BOSTON ALTERNATIVE ENERGY FACILITY ENVIRONMENTAL STATEMENT Drawing Title PHOTOMONTAGE 06 VIEW 14 FROM CHURCH LANE Figure: 9.20 (sheet 1 of 3) Date: March 2021