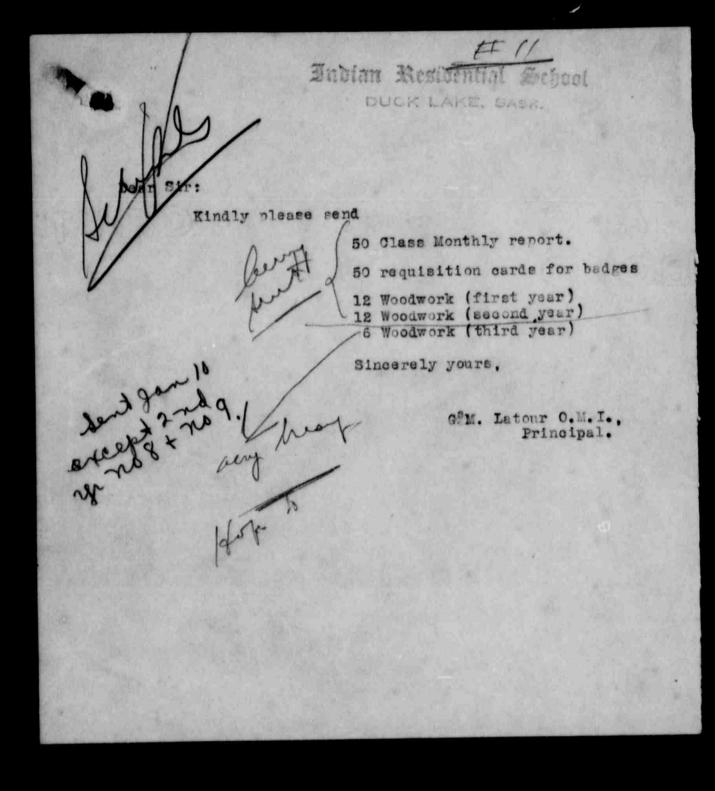

| Title of record:      | Titre du dossier :                | DUCK LAKE AGENCY - DUCK LAKE RESIDENTIAL<br>SCHOOL - MANUAL TRAINING - SUPPLIES - ACCOUNTS               |
|-----------------------|-----------------------------------|----------------------------------------------------------------------------------------------------------|
| Hierarchical level:   | Niveau hiérarchique :             | File   Dossier                                                                                           |
| Item ID/MIKAN number: | $N^{o}$ d'identification/ MIKAN : | 2055433                                                                                                  |
| Reference:            | Référence :                       | RG 10, Volume number: 6306, File number: 652-11,<br>part 1 (Part of subseries: R216-247-1-E)             |
|                       |                                   | RG10, Numéro de volume : 6306, Numéro de dossier :<br>652-11, partie 1 (de la sous-série : R216-247-1-E) |
| Microfilm:            | Microfilm :                       | C-8683                                                                                                   |
| Start date:           | Date de début :                   | 1942                                                                                                     |
| End date:             | Date de fin :                     | 1950                                                                                                     |
| Number of pages:      | Nombre de pages :                 | 254                                                                                                      |
| Context of record     | Contexte du dossier               |                                                                                                          |
| Fonds:                | Fonds :                           | Department of Indian Affairs and Northern<br>Development                                                 |
| Sous-fonds:           | Sous-fonds :                      | Indian and Inuit Affairs and Northern Development                                                        |
| Series:               | Série :                           | Headquarters Central Registry System                                                                     |
| Subseries:            | Sous-série :                      | School File Series (1879-1953)                                                                           |