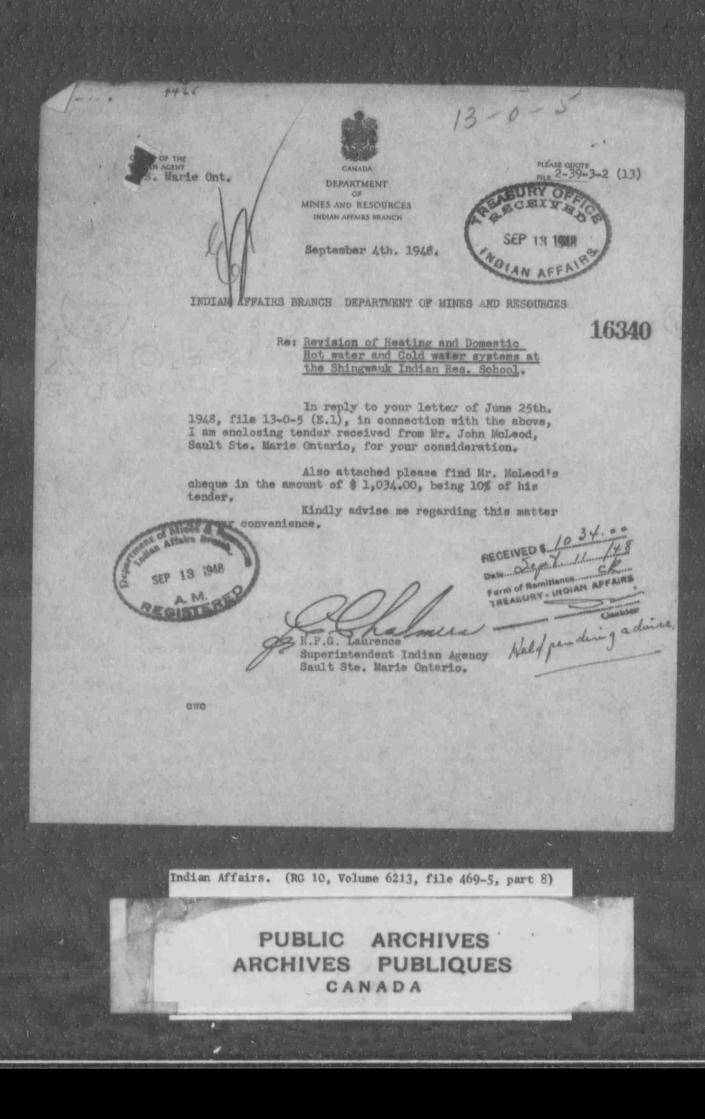

ire painting. The estimated value of me paint needed is \$100.00.

### Bread-slicing machine

The provision of a bread-slicing mechine (115 volt A.C.) has recommended by the Nutrition Branch, Department of Health Welfare, as a necessary labour-saving device in a school of size.

Indian Affairs. (RG 10, Volume 6213, file 469-5, part 8)

13-0-5 (E.1)

September 13, 1948.

Mr. R.P.G. Laurence, Superintendent, Indian Agency, Sault Ste. Marie, Ont.

Attached is a list of requests that we have reserved from the Superintendent of the M.S.C.C. for inclusion in our 1949-50 estimates for the Shingwauk Residential School.

Please let me have your comments on each of the requests as soon as possible.

10%

Superintendent of Education.

PP/MGD

Indian Affairs. (RC 10, Volume 6213, file 469-5, part 8)



Ottewn, September 14, 1948.

### Memorandum:

# DIRECTOR, LANDS & DEVELOPMENT SERVICES

Re: Revision of Heating and Domestic Hot and Cold Water Systems - Shingwenk Indian Residential School.

with reference to my memorendum of September 7th and previous memoranda regarding the above, I attach another tender which has been received from John McLeod, Plumbing, Sault Ste. Marie, Ontoric.

The security chaque for \$1,034.00 is held at the present time, by our Treasury Branch.

Acting Director.

PP/MOD

Indian Affairs. (RG 10, Volume 6213, file 469-5, part 8)

SHINGWAUK INDIAN RESIDENTIAL SCHOOL

SAULT STE. MARIE, ONT.

Rev. D. C. Wickenden, B.A., PRINCIPAL

23rd August 1948

The Superintendent, Indian Agency, Sault Ste. Marie, Ont.

Dear Sir:

### Re Dunham Vacuum Heating System

I should be