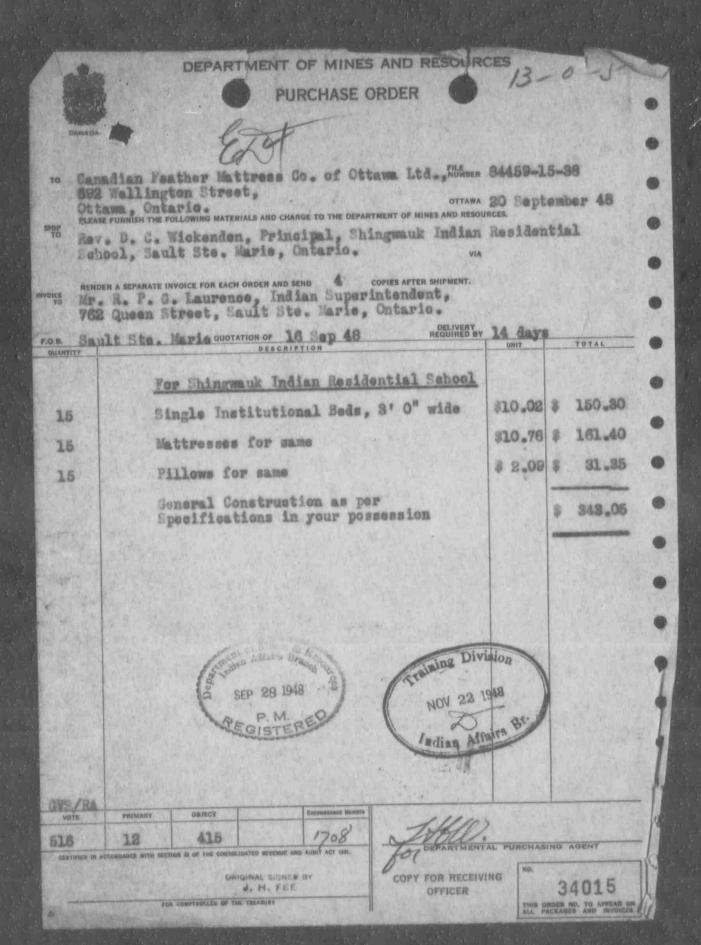

Indian Affairs. (RC 10, Volume 6213, file 469-5, part 8)

DEPARTMENT OF MINES AND RESOURCES

INDIAN AFFAIRS BRANCH

SUBJECT

FILE NO. 469-5

SHINGWAUK RESIDENTIAL SCHOOL

BUILDINGS, ACCOUNTS, ETC.,

VOLUME 1 JAN 1945