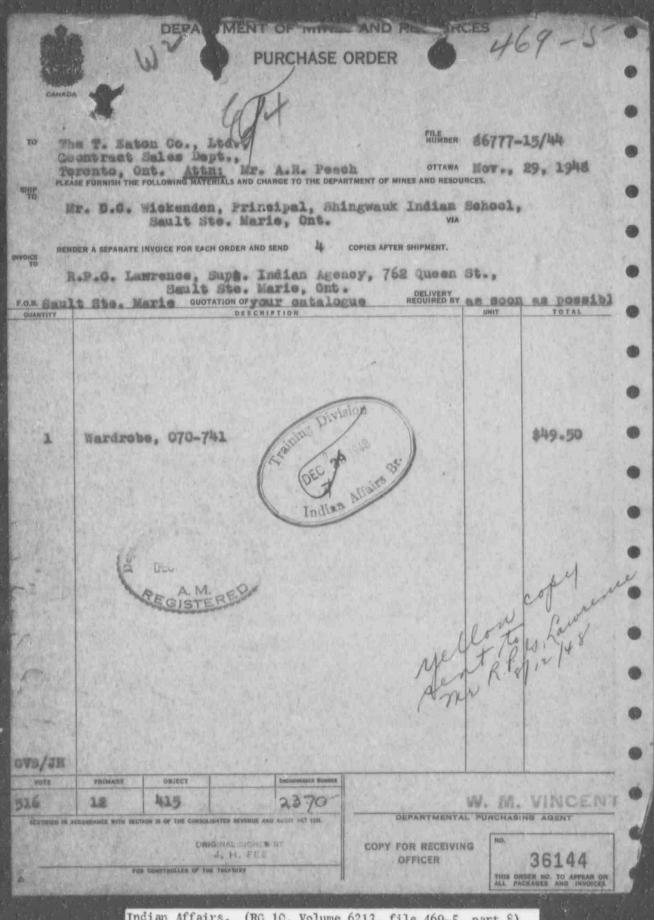

Indian Affairs. (RC 10, Volume 6213, file 469-5, part 8)

DEPARTMENT OF MINES AND RESOURCES

INDIAN AFFAIRS BRANCH

SUBJECT

FILE NO. 469-5

SHINGWAUK RESIDENTIAL SCHOOL

BUILDINGS, ACCOUNTS, ETC.,

VOLUME 1 JAN 1945