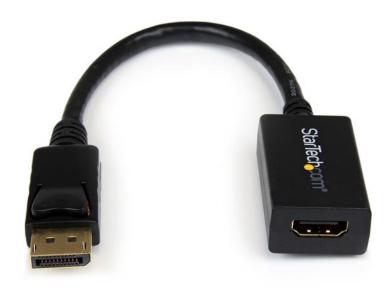

## **DisplayPort to HDMI Video Adapter Converter**

Product ID: DP2HDMI2

The StarTech.com DP2HDMI2 DisplayPort® to HDMI® Adapter lets you connect an HDMI-enabled display or projector to a DisplayPort out port from a computer (desktop or laptop), eliminating the expense of having to upgrade your display for DisplayPort compatibility.

#### **Features**

- Supports PC resolutions up to 1920x1200 and HDTV resolutions up to 1080p
- Latching DisplayPort® connector ensures a solid connection
- Easy to use cable, no software required

## **Data Sheet**

|                                 | Warranty                      | 2 Years                                                                                                         |
|---------------------------------|-------------------------------|-----------------------------------------------------------------------------------------------------------------|
| Hardware                        | Adapter Style                 | Adapter                                                                                                         |
|                                 | Audio                         | Yes                                                                                                             |
|                                 | Converter Type                | Passive                                                                                                         |
| Performance                     | Audio Specifications          | 5.1 Surround Sound                                                                                              |
|                                 | Maximum Digital Resolutions   | 1920x1200 / 1080p                                                                                               |
| Connector(s)                    | Connector A                   | 1 - DisplayPort (20 pin) Latching Male                                                                          |
|                                 | Connector B                   | 1 - HDMI (19 pin) Female                                                                                        |
| Special Notes /<br>Requirements | System and Cable Requirements | DP++ port (DisplayPort ++) required on video card or video source (DVI and HDMI pass-through must be supported) |
| Physical<br>Characteristics     | Cable Length                  | 8.3 in [210 mm]                                                                                                 |
|                                 | Color                         | Black                                                                                                           |
|                                 | Product Height                | 0.6 in [14 mm]                                                                                                  |
|                                 | Product Length                | 10.4 in [265 mm]                                                                                                |
|                                 | Product Weight                | 1.1 oz [31 g]                                                                                                   |
|                                 | Product Width                 | 1 in [25 mm]                                                                                                    |
| Packaging<br>Information        | Shipping (Package) Weight     | 1.4 oz [41 g]                                                                                                   |
| What's in the Box               | Included in Package           | 1 - DisplayPort to HDMI Converter                                                                               |