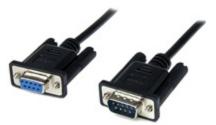

# 1m Black DB9 RS232 Serial Null Modem Cable F/M

StarTech ID: SCNM9FM1MBK

The SCNM9FM1MBK 1m DB9 Null Modem Cable features one DB9 male and one DB9 female connector, allowing you to connect a serial device to a 9-pin serial port, or transfer files directly from PC-to-PC via a serial connection.

#### Features

- 1x DB9 female connector
- 1x DB9 male connector
- High quality shielding prevents EMI interference
- Molded connectors with strain relief

Hard-to-find made easy\*

Spec Sheet