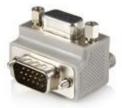

## Right Angle VGA to VGA Cable Adapter Type 1 - M/F

StarTech ID: GC1515MFRA1

This Right Angle VGA to VGA Cable Adapter Type 1 provides one right angled VGA male connector and one standard VGA female connector - allowing you to connect the cable to a VGA female port, even if space around the VGA port is limited.

## **Technical Specifications**

| Warranty                                | Lifetime                                              |
|-----------------------------------------|-------------------------------------------------------|
| Connector A                             | 1 - VGA (15 pin; High Density D-Sub) Male             |
| Connector B                             | 1 - VGA (15 pin; High Density D-Sub) Female           |
| Color                                   | Gray                                                  |
| Shipping (Package) Weight 0.1 lb [0 kg] |                                                       |
| Included in Package                     | 1 - Right Angle VGA to VGA Cable Adapter Type 1 - M/F |