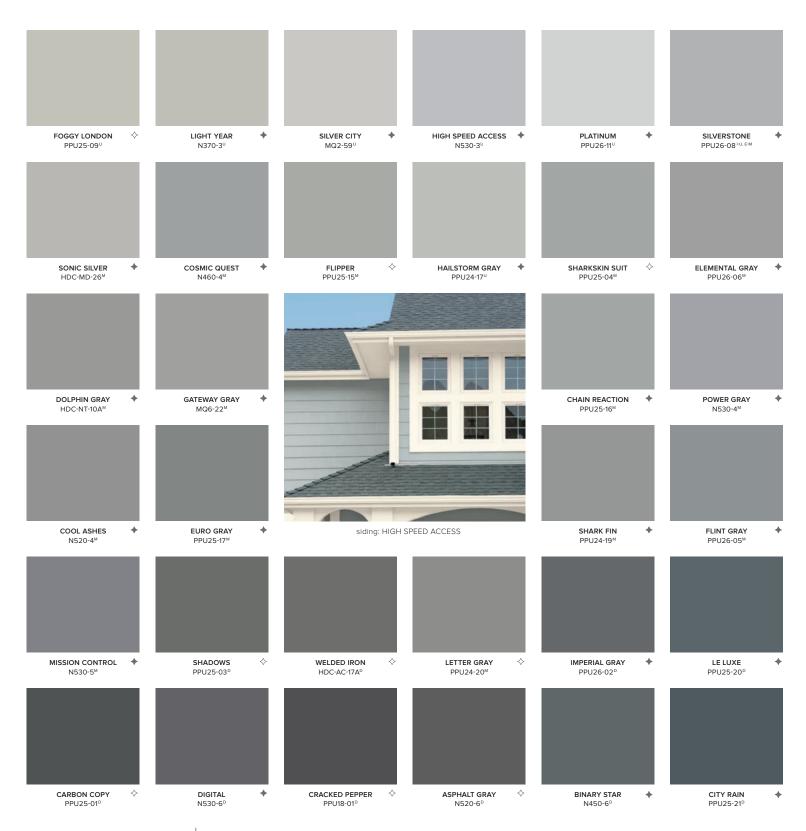

## USING NEUTRALS

NEUTRALS ARE EARTHY, ORGANIC HUES THAT

COORDINATE READILY WITH OTHER COLORS

THEIR QUIET, UNASSUMING NATURE MAKES

THEM PERFECT FOR LARGE OPEN SPACES AND

FOR CONNECTING ONE ROOM TO ANOTHER

#### POPULAR NEUTRALS

Choose from our top selling 33 neutral colors, which can be used anywhere with any décor style.