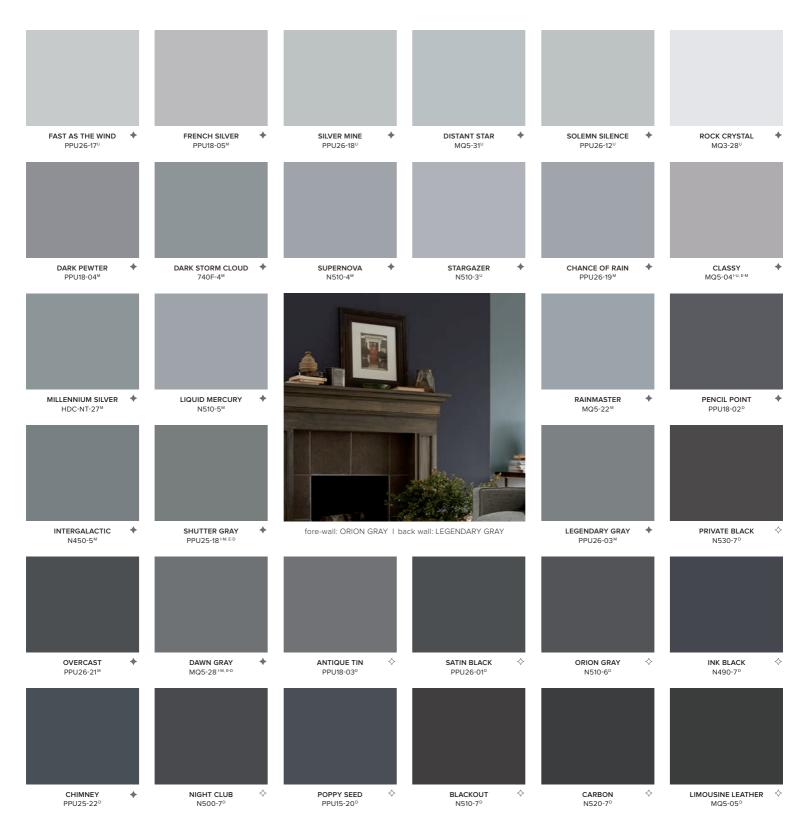

## USING NEUTRALS

NEUTRALS ARE EARTHY, ORGANIC HUES THAT

COORDINATE READILY WITH OTHER COLORS

THEIR QUIET, UNASSUMING NATURE MAKES

THEM PERFECT FOR LARGE OPEN SPACES AND

FOR CONNECTING ONE ROOM TO ANOTHER

#### POPULAR NEUTRALS

Choose from our top selling 33 neutral colors, which can be used anywhere with any décor style.