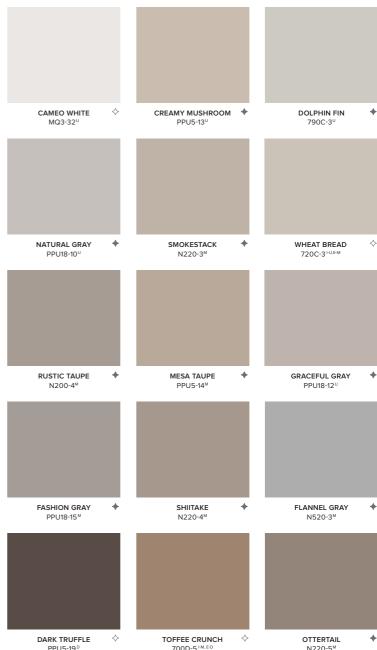

#### POPULAR NEUTRALS

Choose from our top selling 33 neutral colors, which can be used anywhere with any décor style.