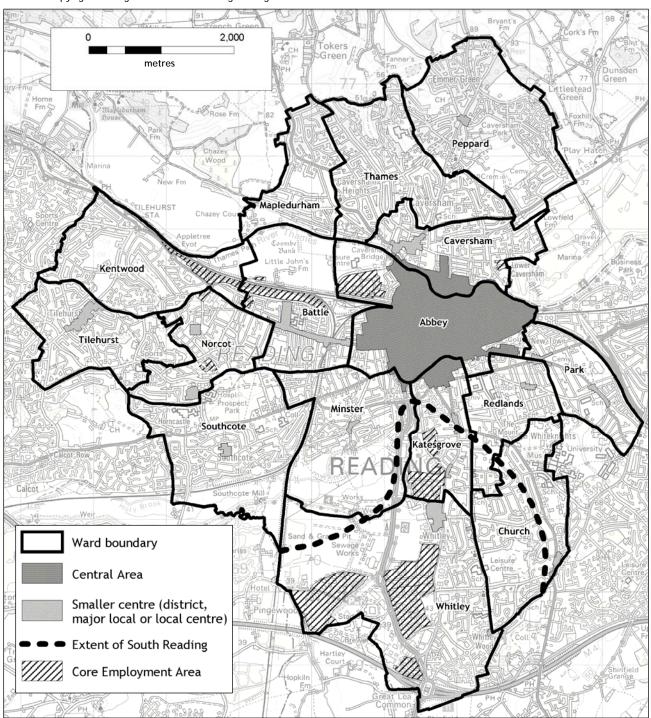

Reading Borough Council is broken down into 16 wards (see figure 1). A total for each ward is given<sup>2</sup>.

#### • By Development Plan Designation

The totals for a number of different planning designations for the area, based on existing and emerging development plan documents (see figure 1):

- Central Reading the boundary of Central Reading is the boundary of the Reading Central Area Action Plan (adopted 2009).
- Smaller Centres the smaller centres (other than Central Reading) are those listed as district, major local or local centres under policy CS26 of the Core Strategy (adopted 2008). The Core Strategy did not show boundaries, so the boundaries used are those shown on the Proposals Map accompanying the emerging Sites and Detailed Policies Document (SDPD) (submitted July 2011)<sup>3</sup>.
- Town Centres sub-total this is the sub-total for Central Reading and the smaller centres.

- South Reading the Core Strategy (adopted 2008) focuses a significant amount of development on South Reading, and this is translated into a South Reading Framework within the emerging SDPD. The boundary used for monitoring this is the definition of South Reading in Chapter 12 of the SDPD.
- Core Employment Areas policies CS10 and CS11 of the Core Strategy (adopted 2008) refer to Core Employment Areas as being the areas where new industrial and warehousing uses will be focused, and where existing employment will be protected. The boundaries of the CEAs are then set out in the emerging SDPD, in relation to policy SA12 of that document, and it is these boundaries that are referred to here.

It is important to note that the figures within this set of designations do not sum, because there is some overlap – i.e. some sites will be within both South Reading and a Core Employment Area, or within both South Reading and a defined centre.