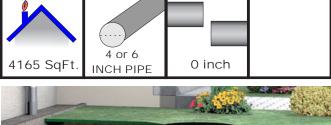

For roof areas up to 4165 sqft.

Flow Rate: 3.06 - 10.67 gal per second.

All connections 4or 6 inch.

Height difference of 0 inches between rainwater inlet and wastewater outlet.

Material filter cartridge: Stainless Steal 1.4301