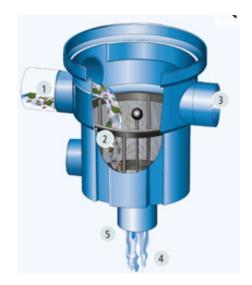

## Item #1000645

The Garden XL rainwater filter with locking lid for direct installation in chambers before the rainwater tank or in the tank turret. The integrated filter basket is easily removed with a removal handle. This filter is most suitable for larger irrigation systems and for sites in which the rainwater has to be infiltrated. This filter is ideal where connection with a sewer is not possible or is not needed. It is also ideal where water is to be infiltrated to ground via soakaways.

Food grade high quality polyethylene construction. Accepts high volume of water flow.

Easy maintenance, just empty the basket as needed.

Perfect for outdoor water use.

Housing material: Food Quality Polyethylene

For roof areas up to 4165 sqft.

Flow Rate: 3.06 - 10.67 gal per second.

All connections 4or 6 inch.

Height difference of 0 inches between rainwater inlet and wastewater outlet.

Material filter cartridge: Stainless Steal 1.4301