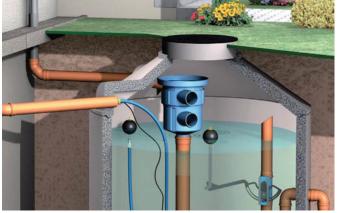

## Item #1000645

The Garden XL rainwater filter with locking lid for direct installation in chambers before the rainwater tank or in the tank turret. The integrated filter basket is easily removed with a removal handle. This filter is most suitable for larger irrigation systems and for sites in which the rainwater has to be infiltrated. This filter is ideal where connection with a sewer is not possible or is not needed. It is also ideal where water is to be infiltrated to ground via soakaways.