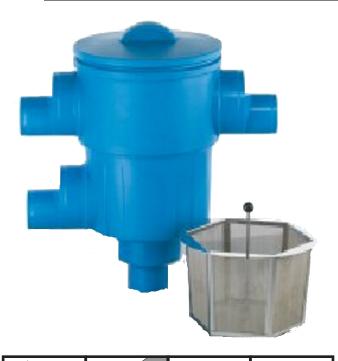

## Item #1000645

The Garden XL rainwater filter with locking lid for direct installation in chambers before the rainwater tank or in the tank turret. The integrated filter basket is easily removed with a removal handle. This filter is most suitable for larger irrigation systems and for sites in which the rainwater has to be infiltrated. This filter is ideal where connection with a sewer is not possible or is not needed. It is also ideal where water is to be infiltrated to ground via soakaways.

Food grade high quality polyethylene construction. Accepts high volume of water flow.

Easy maintenance, just empty the basket as needed.

Perfect for outdoor water use.

Housing material: Food Quality Polyethylene

Mesh Size: .07 x 1.7 mm 650 Micron

Weight: 16.3 lbs.

Dimensions In Inches: H32.09 W30.90 D30.90

With Additional Filter