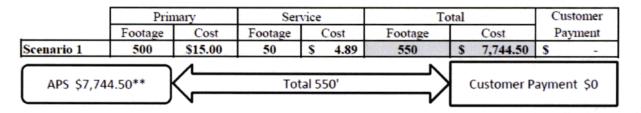

rdless for the t) Overhead feeder cost per foot is for 3/0 and above, including 477 & 795 conductors. Cost per Circuit Foot (3-4/0T) Pull Box (3-750) \$15,181 \$19,433 \$19,438 \$25,603 \$25,613 mer Size 120/208 Volts Each Installa \$13,907 Cost per Circuit Foot (3-1/0T) Cost per Circuit Cost per Circuit Foot SES Size 200 Amp Cost per foot charges will be UNDERGROUND PRIMARY Three Phase FEEDER Three Phase OVERHEAD Three Phase Three Phase

ARIZONA PUBLIC SERVICE COMPANY Phoenix, Arizona Filed by: Charles A. Miessner Title: Manager, Regulation and Pricing Original Effective Date: January 31, 1954



## SERVICE SCHEDULE 3 Page 25 of 26 CONDITIONS GOVERNING EXTENSIONS OF **ELECTRIC DISTRIBUTION LINES AND SERVICES**

### Attachment 2 Examples to Section 3\* - Free Footage Illustrative Example



| Primary          |                                        | nary     | Service |          | Total         |    |           | Customer   |  |
|------------------|----------------------------------------|----------|---------|----------|---------------|----|-----------|------------|--|
|                  | Footage                                | Cost     | Footage | Cost     | Footage       |    | Cost      | Payment    |  |
| Scenario 2       | 620                                    | \$ 15.00 | 135     | \$ 4.89  | 755           | \$ | 9,960.15  | <b>S</b> - |  |
|                  | ************************************** | 1        |         |          |               |    |           |            |  |
| APS \$9,960.15** |                                        |          | To      |