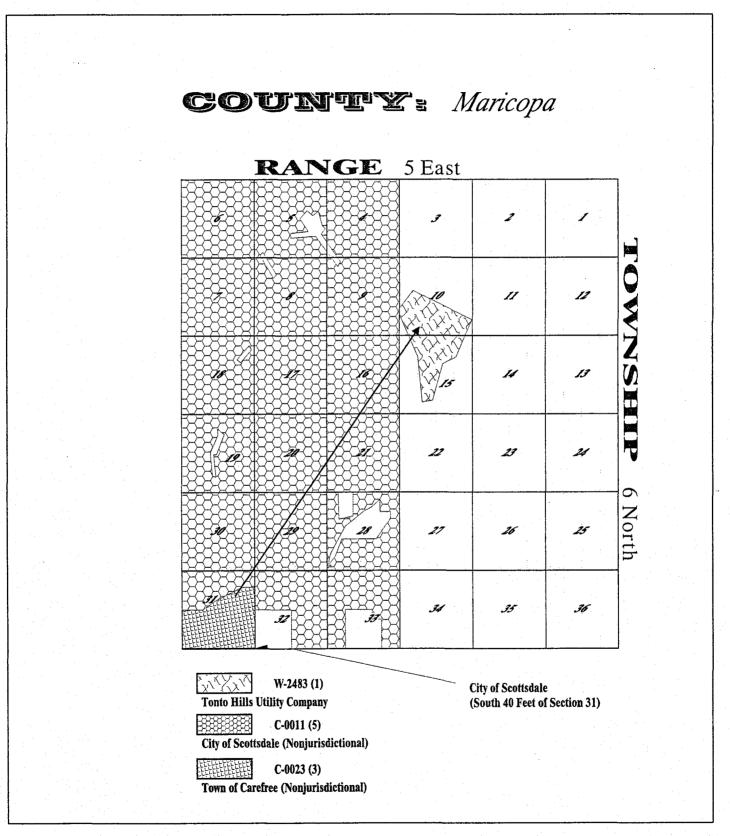

Location: Tonto Hills Utility Company is located in Maricopa County where it abuts the far northeast corner of Scottsdale on Cave Creek Road where it enters the Tonto National Forest.

Tonto Hills is an "S" corporation that was granted a Certificate of Convenience and Necessity by the Commission to provide water utility service to the public in Decision No. 55491, dated March 19, 1987. The Company currently serves approximately 116 customers. Its service area is located in Maricopa County where it abuts the far northeast corner of Scottsdale on Cave Creek Road where it enters the Tonto National Forest. There are approximately 200 residential and 20 commercial lots available for a total of 220 potential customers. All current customers are residential.