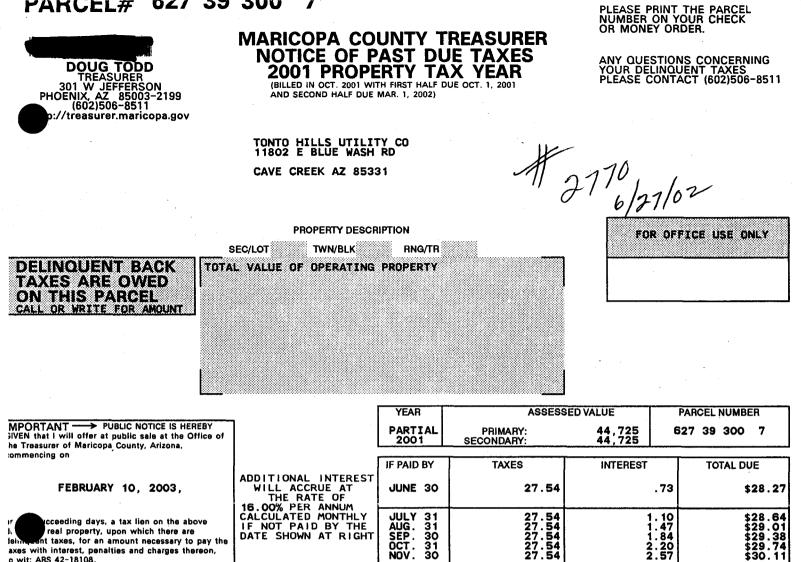

# **Engineering Analysis**

John A. Chelus, Utilities Engineer, inspected the system on June 18, 2004. Donald J. Unthank, President, and Lou Frederick, the On-site manager, represented the Company.

The system has been plagued with an inadequate water supply for years. In addition, the groundwater is high in radiochemicals. The Company owns two wells located on Forest Service property. Only one of these wells was operational during the test year. That well produced 11 gallons per minute ("gpm") until the pump motor burned out on April 26, 2004. Neither of these wells is currently operational. A treatment system was installed in approximately 1996 to remove the radiochemicals.

Currently, the used and useful plant consists of a 64,000-gallon storage tank, a gravity fed distribution system, hydrants, meters and services. The Company's only current water source is the Central Arizona Project ("CAP"). The Company purchased 30 acre-feet of treatment capacity from the City of Scottsdale. The Company has made provision to purchase an additional 41 acre-feet of treatment capacity from the City of Scottsdale to meet increased future demand. Please refer to the attached Engineering Report for a more detailed description of the water system.