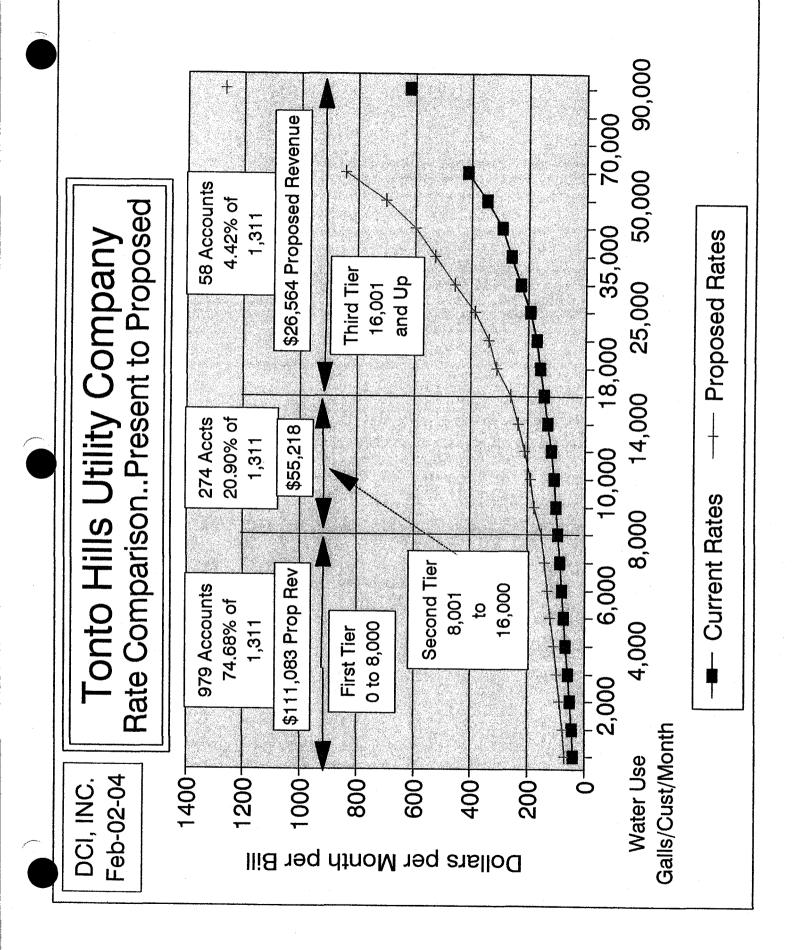

Staff and the Company agree that the present one-tier rate structure should be replaced with a three-tier inverted block rate structure to help promote efficient water use as shown on Schedule 4. Staff's recommended rate design retains the present minimum charge and the first tier commodity rates, thus placing the revenue requirement increase in the second and third commodity tier rates. The recommended rate structure gives customers the ability to control their bills with good water use management. The Company proposed and Staff recommended rate designs are shown on Schedule 4.

### Rates:

Permanent Rate Application Filed: March 31, 2004

Current Test Year Ended: December 31, 2002

Prior Test Year Ended: December 31, 1997

|                                          | Current | Company<br>Proposed | Staff<br>Recommended |
|------------------------------------------|---------|---------------------|----------------------|
|                                          | Rates   | Rates               | Rates                |
| Residential – 5/8" x 3/4" & 3/4" Meters  | \$40.00 | \$ 70.00            | \$40.00              |
| Gallons included in minimum              | N/A     | N/A                 | N/A                  |
| Excess of minimum – per 1,000 gallons    |         |                     |                      |
| All gallons                              | \$ 6.80 | N/A                 | N/A                  |
| From 0 to 8,000 gals.                    | N/A     | \$ 10.60            | N/A                  |
| From 8,001 to 16,000 gals.               | N/A     | 12.60               | N/A                  |
| Over 16,000 gals.                        | N/A     | 14.10               | N/A                  |
| From 0 to 4,000 gals.                    | N/A     | N/A                 | \$ 6.80              |
| From 4,001 to 13,000 gals.               | N/A     | N/A                 | \$10.20              |
| Over 13,000 gals.                        | N/A     | N/A                 | \$12.30              |
|                                          |         |                     |                      |
| Typical residential bill based on median |         |                     |                      |
| usage of 5,261 gallons                   | \$75.77 | \$125.77            | \$80.06              |