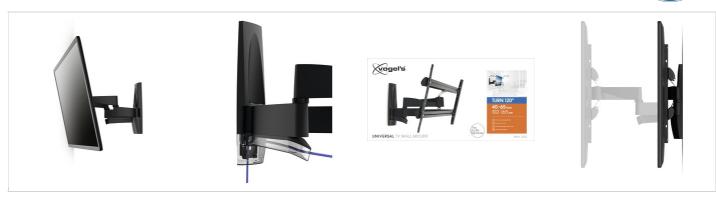

## WALL 3350 Full-Motion TV Wall Mount

Article number (SKU) 8354130 Colour Black

- Smoothly turn your TV up to 120°
- Hide all unsightly cables
- Screen Protection System Protect your TV from bumping into the wall
- Ultra strong built for heavy TVs
- Also suitable for a tv in a cabinet or niche
- Use the app and mark the first drilling hole easily!

## Full motion TV wall mount with double support arms for TVs up to max. 45 kg

The WALL 3350 is designed especially for extra-large and heavy TVs. A solid mount for TVs from 40" to 65" (101-165 cm). The maximum turning angle is 120° and the max. tilting angle is 15°.

## Sturdy construction thanks to double support arms, also for large and heavy TVs

The unique construction with two support arms ensures a stable and powerful weight capacity. The Screen Protection System prevents your TV from touching the wall.