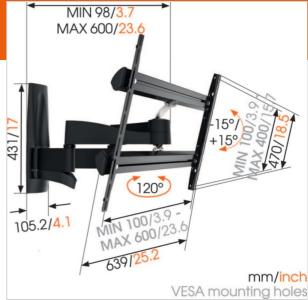

#### **Product specifications**

Product type number WALL 3350
Article number (SKU) 8354130
Colour Black

EAN single box 8712285335587

Product size L TÜV certified Yes

Tilt up to 15°
Turn Up to 120° - ultra

strong Lifetime

M8

470

639

Guarantee Lifetime

Min. screen size (inch) 40
Max. screen size (inch) 65
Max. weight load (kg) 45

Min. hole pattern 100mm x 100mm Max. hole pattern 600mm x 400mm

Max. bolt size

Max. height of interface

(mm)

Max. width of interface

(mm)

**Features** 

Special features Cable guiding included

Functionality Turn
Number of arms 4
Number of pivot points 4

### Technical specifications and dimensions

Min. distance to the wall (mm) 98

Max. distance to the wall (mm) 600