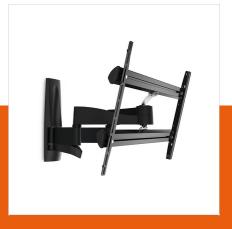

## WALL 3350 Full-Motion TV Wall Mount

Article number (SKU) 8354130 Colour Black

- Smoothly turn your TV up to 120°
- Hide all unsightly cables
- Screen Protection System Protect your TV from bumping into the wall
- Ultra strong built for heavy TVs
- Also suitable for a tv in a cabinet or niche
- Use the app and mark the first drilling hole easily!

## Full motion TV wall mount with double support arms for TVs up to max. 45 kg

The WALL 3350 is designed especially for extra-large and heavy TVs. A solid mount for TVs from 40" to 65" (101-165 cm). The maximum turning angle is 120° and the max. tilting angle is 15°.

## Sturdy construction thanks to double support arms, also for large and heavy TVs

The unique construction with two support arms ensures a stable and powerful weight capacity. The Screen Protection System prevents your TV from touching the wall.