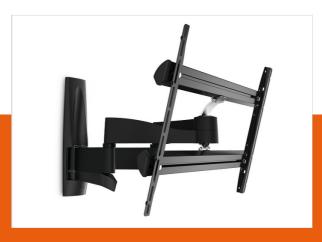

## WALL 3350 Full-Motion TV Wall Mount

Article number (SKU) 8354130 Colour Black

- Smoothly turn your TV up to 120°
- Hide all unsightly cables
- Screen Protection System Protect your TV from bumping into the wall
- Ultra strong built for heavy TVs
- Also suitable for a tv in a cabinet or niche
- Use the app and mark the first drilling hole easily!

## Full motion TV wall mount with double support arms for TVs up to max. 45 kg

The WALL 3350 is designed especially for extra-large and heavy TVs. A solid mount for TVs from 40" to 65" (101-165 cm). The maximum turning angle is 120° and the max. tilting angle is 15°.

## Sturdy construction thanks to double support arms, also for large and heavy TVs

The unique construction with two support arms ensures a stable and powerful weight capacity. The Screen Protection System prevents your TV from touching the wall.