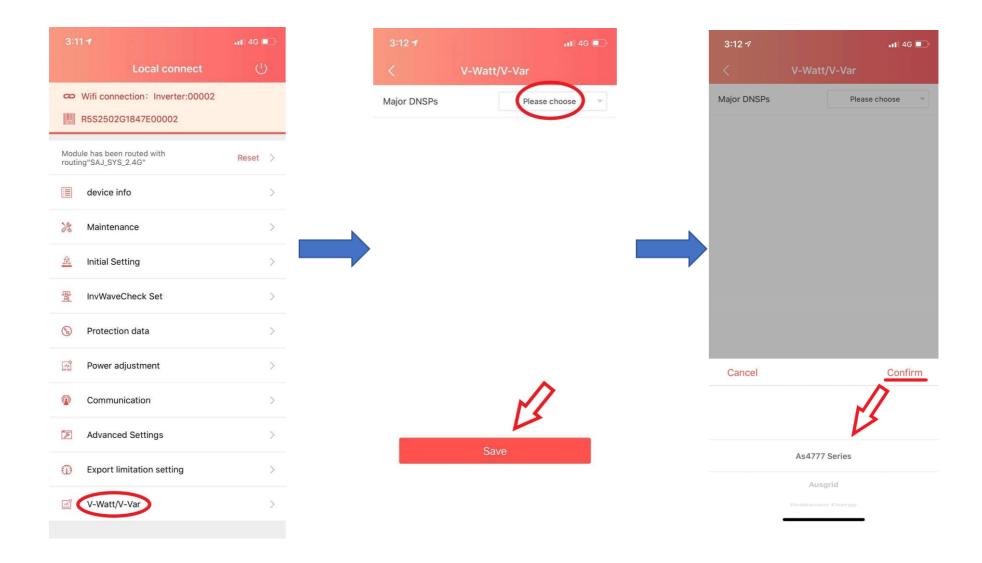

Step 4-1: At this page, if the WiFi module is not connected to the router, it will show a dialog box. Then tap 'SKIP'. Then at the parameters list, tap 'V-Watt/V-Var' . At the V-Watt/V-Var page, select Major DNSPs according to DNSP Selections Chart at the end of the Guide.

Step 4-2: Then tap 'Save' at the bottom of the page. After a few seconds, it will show a dialog box to remind to restart the inverter, then tap 'RESTART NOW' .The inverter will restart, and V-Watt/V-Var setting is completed.