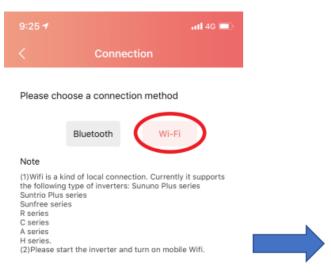

Step 2: At the Way of connection page, tap 'WiFi' . Then tap 'NEXT STEP' . Then select 'DTU:Inverter:xxxxx' signal at WLAN list. xxxxx is the last 5 digits of SN of the inverter.

Step 3: At the dialog box, tap 'connect' . If the phone is connected to the WiFi module, it will show 'connected' .Back the APP page. Then tap 'NEXT' .