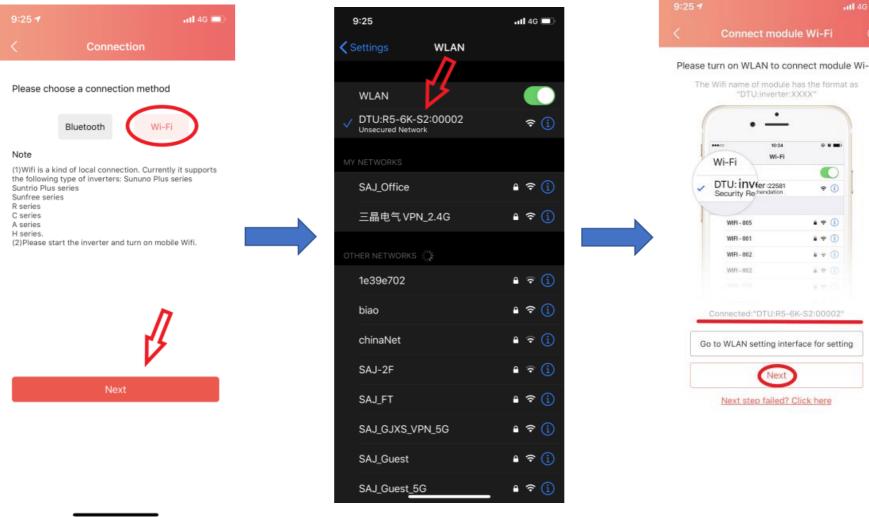

Step 2: At the Way of connection page, tap 'WiFi' . Then tap 'NEXT STEP' . Then select 'DTU:Inverter:xxxxx' signal at WLAN list. xxxxx is the last 5 digits of SN of the inverter.

Step 3: At the dialog box, tap 'connect' . If the phone is connected to the WiFi module, it will show 'connected' .Back the APP page. Then tap 'NEXT' .

Step 4-1: At this page, if the WiFi module is not connected to the router, it will show a dialog box. Then tap 'SKIP'. Then at the parameters list, tap 'V-Watt/V-Var' . At the V-Watt/V-Var page, select Major DNSPs according to DNSP Selections Chart at the end of the Guide.