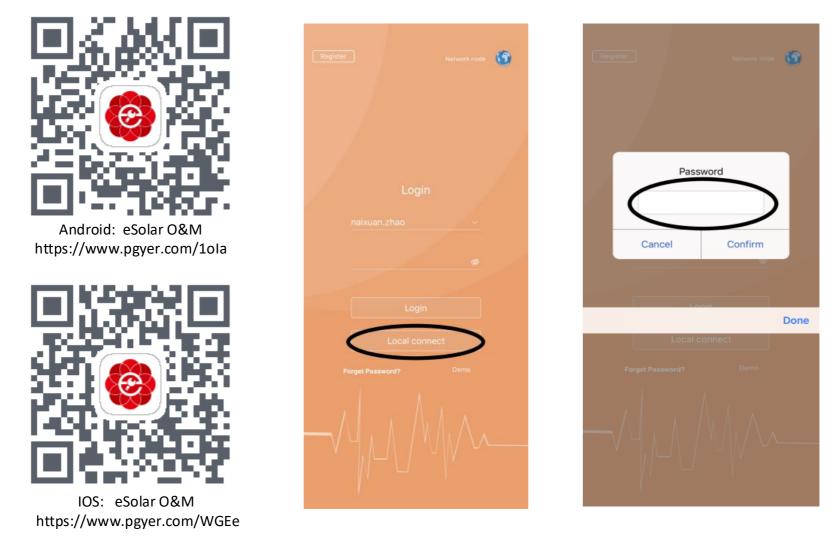

## Guide of Setting V-Watt and V-Var

Premise condition: The inverter can work normally, and the selected grid compliance is AS4777.

Tools: A Smart Phone, A WiFi module

Step 1: Scan the QR code to download the eSolar O&M APP and install it. Open it, tap 'LOCAL CONNECTION' and fill in the password (123456), then tap 'CONFIRM'.