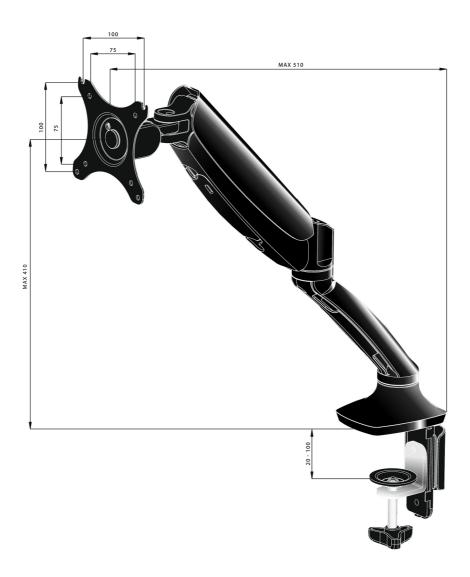

## **TECHNICAL SPECIFICATION**

| Туре                | gas spring desk mount for desktop monitor |
|---------------------|-------------------------------------------|
| Number of screens   | 1                                         |
| Desk monut          | desk clamp or desk grommet                |
| Screen size         | 10" - 27"                                 |
| Height adjustment   | 0 - 410mm                                 |
| Screen rotation     | PIVOT 90°                                 |
| Tilt                | -85° - 15°                                |
| Swivel              | 360°                                      |
| Max weight capacity | 5kg / monitor                             |
| VESA minimum        | 75 x 75mm                                 |
| VESA maximum        | 100 x 100mm                               |