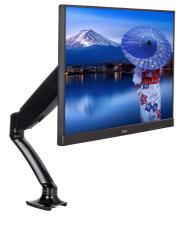

## Sleek and stylish single gas spring monitor arm

The iiyama DS3001C-B1 is a desk mount (grommet or clamp) for flat screens up to 27". Using the arm guarantees you gain additional space on your desk and the cable management system helps to keep the workplace tidy. But more importantly, offering broad adjustment capabilities including tilt, swivel, height and rotation, the arm makes sure you can easily adjust the screen position to your preferences assuring ergonomic body posture.