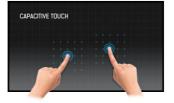

#### Touch technology - Capacitive

This technology uses a sensor-grid of micro-fine wires integrated into the glass that covers the screen. Touch is detected because electrical characteristics of the sensor grid change when human finger is placed on the glass. Thanks to the glass overlay this technology is highly durable, and the touch function remains unaffected even if the glass is scratched. It offers perfect picture performance and will work with human finger (also latex gloved) and stylus-pen.

# 02 TOUCH

| Touch technology            | projective capacitive                                                                                                                                                                                                   |
|-----------------------------|-------------------------------------------------------------------------------------------------------------------------------------------------------------------------------------------------------------------------|
| Touch points                | 10 (HID, only with supported OS)                                                                                                                                                                                        |
| Touch method                | stylus, finger, glove (latex)                                                                                                                                                                                           |
| Touch interface             | USB                                                                                                                                                                                                                     |
| Supported operating systems | All iiyama monitors are Plug & Play and compatible with Windows and Linux. For details regarding the supported OS for the touch models, please refer to the driver instruction file available in the downloads section. |