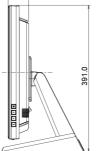

| Tilt angle              | 90° up; 5° down |
|-------------------------|-----------------|
| VESA mounting           | 100 x 100mm     |
| Cable management system | yes             |