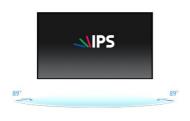

#### IPS

IPS displays are best known for wide viewing angles and natural, highly accurate colours. They are especially suited for colour-critical applications.

## 01 DISPLAY CHARACTERISTICS

| Design                  | Edge to edge glass                                                    |
|-------------------------|-----------------------------------------------------------------------|
| Diagonal                | 19", 48cm                                                             |
| Panel                   | IPS LED                                                               |
| Native resolution       | 1280 x 1024 (1.3 megapixel)                                           |
| Aspect ratio            | 5:4                                                                   |
| Panel brightness        | 250 cd/m <sup>2</sup>                                                 |
| Brightness              | 215 cd/m <sup>2</sup> with touch                                      |
| Light transmittance     | 85%                                                                   |
| Static contrast         | 1000:1 with touch                                                     |
| Response time (GTG)     | 14ms                                                                  |
| Viewing zone            | horizontal/vertical: 178°/178°, right/left: 89°/89°, up/down: 89°/89° |
| Colour support          | 16.7mln                                                               |
| Horizontal Sync         | 31,4 - 80kHz                                                          |
| Viewable area W x H     | 376.5 x 301.1mm, 14.8 x 11.9"                                         |
| Pixel pitch             | 0.294mm                                                               |
| Bezel colour and finish | white, matte                                                          |