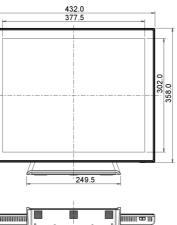

## 01 DISPLAY CHARACTERISTICS

| Design                  | Edge to edge glass                                                    |
|-------------------------|-----------------------------------------------------------------------|
| Diagonal                | 19", 48cm                                                             |
| Panel                   | IPS LED                                                               |
| Native resolution       | 1280 x 1024 (1.3 megapixel)                                           |
| Aspect ratio            | 5:4                                                                   |
| Panel brightness        | 250 cd/m <sup>2</sup>                                                 |
| Brightness              | 215 cd/m <sup>2</sup> with touch                                      |
| Light transmittance     | 85%                                                                   |
| Static contrast         | 1000:1 with touch                                                     |
| Response time (GTG)     | 14ms                                                                  |
| Viewing zone            | horizontal/vertical: 178°/178°, right/left: 89°/89°, up/down: 89°/89° |
| Colour support          | 16.7mln                                                               |
| Horizontal Sync         | 31,4 - 80kHz                                                          |
| Viewable area W x H     | 376.5 x 301.1mm, 14.8 x 11.9"                                         |
| Pixel pitch             | 0.294mm                                                               |
| Bezel colour and finish | white, matte                                                          |