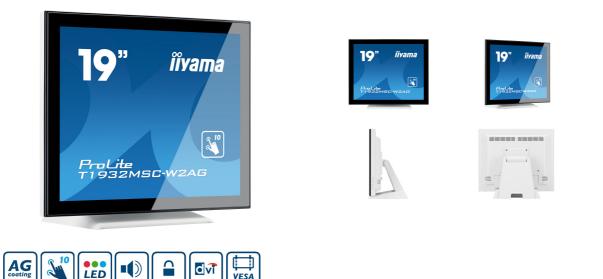

### 19" 10pt touch monitor featuring IPS panel and AG coating

The ProLite T1932MSC-W2AG 19" multi touch screen is based on projective capacitive technology which thanks to a glass overlay covering the screen guarantees high durability, scratch-resistance and perfect picture performance. The IPS matrix guarantees high performance with accurate and consistent colour reproduction, and wide viewing angles. Anti Glare coating helps to avoid issues with reflections and external light sources affecting colour reproduction, contrast and sharpness. Its touch function remains unaffected even if the glass is scratched. A solid and steady base supports the touch screen with an adjustable stand offering full 90 degree positioning angles. In addition, the edge-to-edge glass design creates an eye-catching finish with high light transmission guaranteeing perfect picture clarity and brilliant colours.

## 01 DISPLAY CHARACTERISTICS

| Design                  | Edge to edge glass                                                    |
|-------------------------|-----------------------------------------------------------------------|
| Diagonal                | 19", 48cm                                                             |
| Panel                   | IPS LED                                                               |
| Native resolution       | 1280 x 1024 (1.3 megapixel)                                           |
| Aspect ratio            | 5:4                                                                   |
| Panel brightness        | 250 cd/m <sup>2</sup>                                                 |
| Brightness              | 215 cd/m <sup>2</sup> with touch                                      |
| Light transmittance     | 85%                                                                   |
| Static contrast         | 1000:1 with touch                                                     |
| Response time (GTG)     | 14ms                                                                  |
| Viewing zone            | horizontal/vertical: 178°/178°, right/left: 89°/89°, up/down: 89°/89° |
| Colour support          | 16.7mln                                                               |
| Horizontal Sync         | 31,4 - 80kHz                                                          |
| Viewable area W x H     | 376.5 x 301.1mm, 14.8 x 11.9"                                         |
| Pixel pitch             | 0.294mm                                                               |
| Bezel colour and finish | white, matte                                                          |