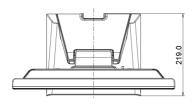

### 08 POWER MANAGEMENT

| Power supply unit            | internal                                                            |
|------------------------------|---------------------------------------------------------------------|
| Power supply                 | AC 100 - 240V, 50/60Hz                                              |
| Power usage                  | 20W typical, 2W stand by, 2W off mode                               |
| 09 SUSTAINABILITY            |                                                                     |
| Regulations                  | CB, CE, TÜV-Bauart, RoHS support, ErP, WEEE, CU, cULus, VCCI, REACH |
| REACH SVHC                   | above 0.1%: Lead                                                    |
| 10 DIMENSIONS / WEIGHT       |                                                                     |
| Product dimensions W x H x D | 432 x 391 x 219mm                                                   |
|                              |                                                                     |