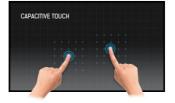

### Touch technology - Capacitive

This technology uses a sensor-grid of micro-fine wires integrated into the glass that covers the screen. Touch is detected because electrical characteristics of the sensor grid change when human finger is placed on the glass. Thanks to the glass overlay this technology is highly durable, and the touch function remains unaffected even if the glass is scratched. It offers perfect picture performance and will work with human finger (also latex gloved) and stylus-pen.

# 02 TOUCH

| Touch technology            | projective capacitive                                                                                                                                                                                                   |
|-----------------------------|-------------------------------------------------------------------------------------------------------------------------------------------------------------------------------------------------------------------------|
| Touch points                | 10 (HID, only with supported OS)                                                                                                                                                                                        |
| Touch method                | stylus, finger, glove (latex)                                                                                                                                                                                           |
| Touch interface             | USB                                                                                                                                                                                                                     |
| Supported operating systems | All iiyama monitors are Plug & Play and compatible with Windows and Linux. For details regarding the supported OS for the touch models, please refer to the driver instruction file available in the downloads section. |