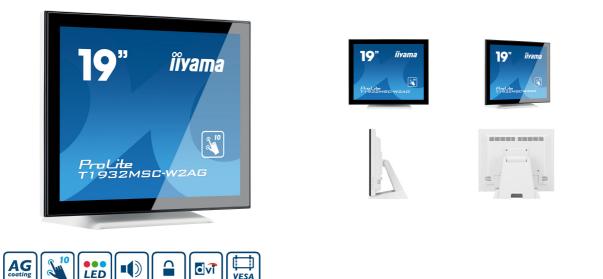

## 19" 10pt touch monitor featuring IPS panel and AG coating

The ProLite T1932MSC-W2AG 19" multi touch screen is based on projective capacitive technology which thanks to a glass overlay covering the screen guarantees high durability, scratch-resistance and perfect picture performance. The IPS matrix guarantees high performance with accurate and consistent colour reproduction, and wide viewing angles. Anti Glare coating helps to avoid issues with reflections and external light sources affecting colour reproduction, contrast and sharpness. Its touch function remains unaffected even if the glass is scratched. A solid and steady base supports the touch screen with an adjustable stand offering full 90 degree positioning angles. In addition, the edge-to-edge glass design creates an eye-catching finish with high light transmission guaranteeing perfect picture clarity and brilliant colours.

# 01 DISPLAY CHARACTERISTICS

| Design                  | Edge to edge glass                                                    |
|-------------------------|-----------------------------------------------------------------------|
| Diagonal                | 19", 48cm                                                             |
| Panel                   | IPS LED, AG coated glass                                              |
| Native resolution       | 1280 x 1024 (1.3 megapixel)                                           |
| Aspect ratio            | 5:4                                                                   |
| Panel brightness        | 250 cd/m <sup>2</sup>                                                 |
| Brightness              | 215 cd/m <sup>2</sup> with touch                                      |
| Light transmittance     | 85%                                                                   |
| Static contrast         | 1000:1 with touch                                                     |
| Response time (GTG)     | 14ms                                                                  |
| Viewing zone            | horizontal/vertical: 178°/178°, right/left: 89°/89°, up/down: 89°/89° |
| Colour support          | 16.7mln                                                               |
| Horizontal Sync         | 31,4 - 80kHz                                                          |
| Viewable area W x H     | 376.5 x 301.1mm, 14.8 x 11.9"                                         |
| Pixel pitch             | 0.294mm                                                               |
| Bezel colour and finish | white, matte                                                          |

# 02 TOUCH

| Touch technology            | projective capacitive                                                                                                                                                                                                   |
|-----------------------------|-------------------------------------------------------------------------------------------------------------------------------------------------------------------------------------------------------------------------|
| Touch points                | 10 (HID, only with supported OS)                                                                                                                                                                                        |
| Touch method                | stylus, finger, glove (latex)                                                                                                                                                                                           |
| Touch interface             | USB                                                                                                                                                                                                                     |
| Supported operating systems | All iiyama monitors are Plug & Play and compatible with Windows and Linux. For details regarding the supported OS for the touch models, please refer to the driver instruction file available in the downloads section. |