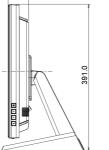

| Tilt angle              | 90° up; 5° down |
|-------------------------|-----------------|
| VESA mounting           | 100 x 100mm     |
| Cable management system | yes             |

### 08 POWER MANAGEMENT

| Power supply unit            | internal                                                            |
|------------------------------|---------------------------------------------------------------------|
| Power supply                 | AC 100 - 240V, 50/60Hz                                              |
| Power usage                  | 20W typical, 2W stand by, 2W off mode                               |
| 09 SUSTAINABILITY            |                                                                     |
| Regulations                  | CB, CE, TÜV-Bauart, RoHS support, ErP, WEEE, CU, cULus, VCCI, REACH |
| REACH SVHC                   | above 0.1%: Lead                                                    |
| 10 DIMENSIONS / WEIGHT       |                                                                     |
| Product dimensions W x H x D | 432 x 391 x 219mm                                                   |
|                              |                                                                     |