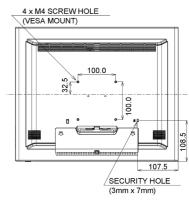

| Tilt angle              | 90° up; 5° down |
|-------------------------|-----------------|
| VESA mounting           | 100 x 100mm     |
| Cable management system | yes             |