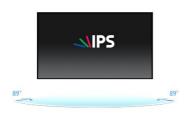

### IPS

IPS displays are best known for wide viewing angles and natural, highly accurate colours. They are especially suited for colour-critical applications.

# 01 DISPLAY CHARACTERISTICS

| Design                  | Edge to edge glass                                                    |
|-------------------------|-----------------------------------------------------------------------|
| Diagonal                | 19", 48cm                                                             |
| Panel                   | IPS LED, AG coated glass                                              |
| Native resolution       | 1280 x 1024 (1.3 megapixel)                                           |
| Aspect ratio            | 5:4                                                                   |
| Panel brightness        | 250 cd/m <sup>2</sup>                                                 |
| Brightness              | 215 cd/m <sup>2</sup> with touch                                      |
| Light transmittance     | 85%                                                                   |
| Static contrast         | 1000:1 with touch                                                     |
| Response time (GTG)     | 14ms                                                                  |
| Viewing zone            | horizontal/vertical: 178°/178°, right/left: 89°/89°, up/down: 89°/89° |
| Colour support          | 16.7mln                                                               |
| Horizontal Sync         | 31,4 - 80kHz                                                          |
| Viewable area W x H     | 376.5 x 301.1mm, 14.8 x 11.9"                                         |
| Pixel pitch             | 0.294mm                                                               |
| Bezel colour and finish | white, matte                                                          |