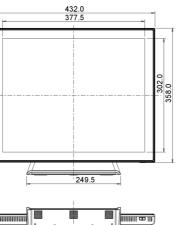

# 01 DISPLAY CHARACTERISTICS

| Design                  | Edge to edge glass                                                    |
|-------------------------|-----------------------------------------------------------------------|
| Diagonal                | 19", 48cm                                                             |
| Panel                   | IPS LED, AG coated glass                                              |
| Native resolution       | 1280 x 1024 (1.3 megapixel)                                           |
| Aspect ratio            | 5:4                                                                   |
| Panel brightness        | 250 cd/m <sup>2</sup>                                                 |
| Brightness              | 215 cd/m <sup>2</sup> with touch                                      |
| Light transmittance     | 85%                                                                   |
| Static contrast         | 1000:1 with touch                                                     |
| Response time (GTG)     | 14ms                                                                  |
| Viewing zone            | horizontal/vertical: 178°/178°, right/left: 89°/89°, up/down: 89°/89° |
| Colour support          | 16.7mln                                                               |
| Horizontal Sync         | 31,4 - 80kHz                                                          |
| Viewable area W x H     | 376.5 x 301.1mm, 14.8 x 11.9"                                         |
| Pixel pitch             | 0.294mm                                                               |
| Bezel colour and finish | white, matte                                                          |

### 08 POWER MANAGEMENT

| Power supply unit            | internal                                                            |
|------------------------------|---------------------------------------------------------------------|
| Power supply                 | AC 100 - 240V, 50/60Hz                                              |
| Power usage                  | 20W typical, 2W stand by, 2W off mode                               |
| 09 SUSTAINABILITY            |                                                                     |
| Regulations                  | CB, CE, TÜV-Bauart, RoHS support, ErP, WEEE, CU, cULus, VCCI, REACH |
| REACH SVHC                   | above 0.1%: Lead                                                    |
| 10 DIMENSIONS / WEIGHT       |                                                                     |
| Product dimensions W x H x D | 432 x 391 x 219mm                                                   |
|                              |                                                                     |