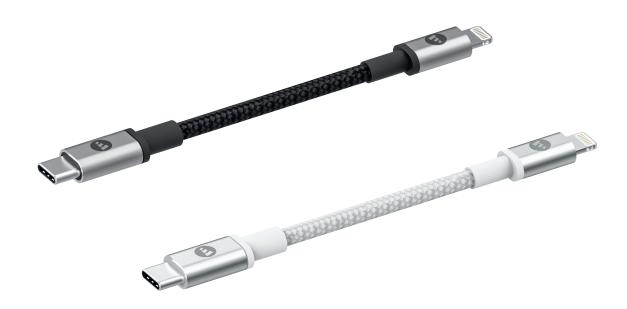

## charging cable 1m/1.8m

USB-C cable with Lightning connector

LIGHTNING CONNECTOR

FAST CHARGE COMPATIBLE

Capable of fast charge.

DURABLE CONNECTORS

Durable, anodized matte aluminium connectors stand up to everyday use.

DURABLE BRAIDED CABLE

Durable, braided nylon exterior helps to protect against wear and tear.

2-YEAR WARRANTY

mophie charging cables come with a 2 year warranty.

## COLOURS, FINISH & PART NUMBER

Black 409903202 (1m), 409903200 (1.8m)
O White 409903201 (1m), 409903199 (1.8m)