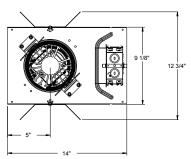

## LF6LEDG4

## 6" LiteFrame LED Open Downlights

Remote phosphor LED system in 3000K, 3500K, 4000K