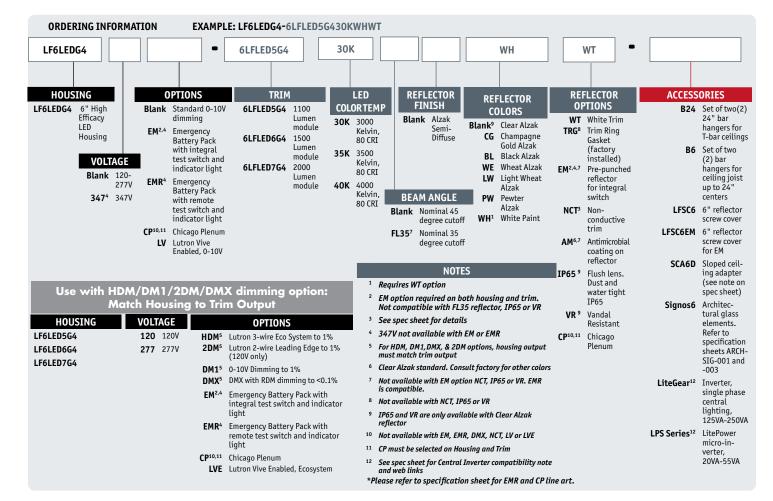

## LF6LEDG4

## 6" LiteFrame LED Open Downlights

Remote phosphor LED system in 3000K, 3500K, 4000K