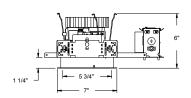

## LF6LEDG4

## 6" LiteFrame LED Open Downlights

Remote phosphor LED system in 3000K, 3500K, 4000K