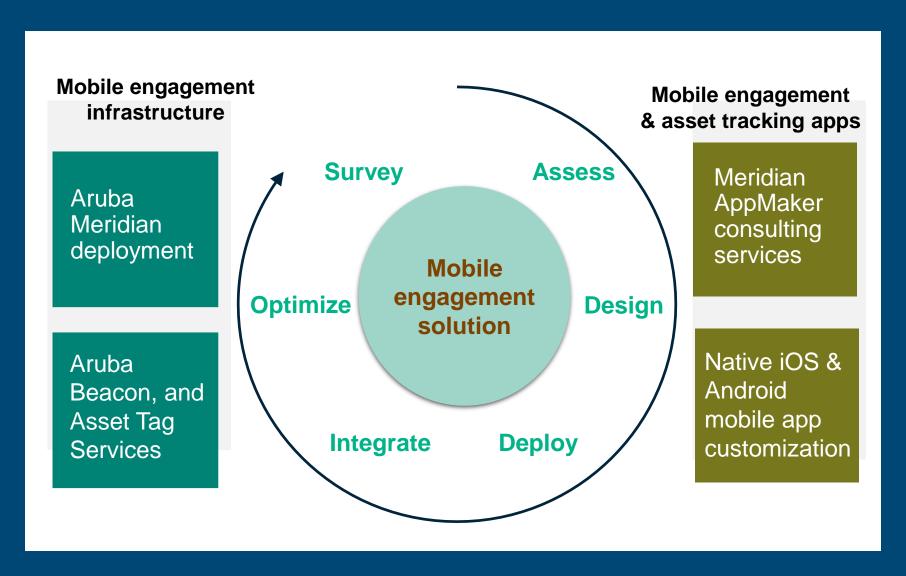

#### ANNOUNCING ARUBA ASSET TRACKING

### Update to ArubaOS, Aruba APs

10+ AP models with BLE radio acting as observers for Aruba Tags.

More value for existing wireless and planned upgrades.

## New Aruba Tags and Configuration App

BLE-enabled tags easily installed and monitored with mobile apps.

Integrated diagnostic tool enables location accuracy measurements.

### **Additions to Aruba Meridian Software**

AppMaker to create asset tracking apps for iOS / Android.

Updated mobile SDK and cloud services API for the ecosystem.

## **Expanding Ecosystem**

Existing app partners signing up to support this new use case.

New category of ecosystem partners are joining.