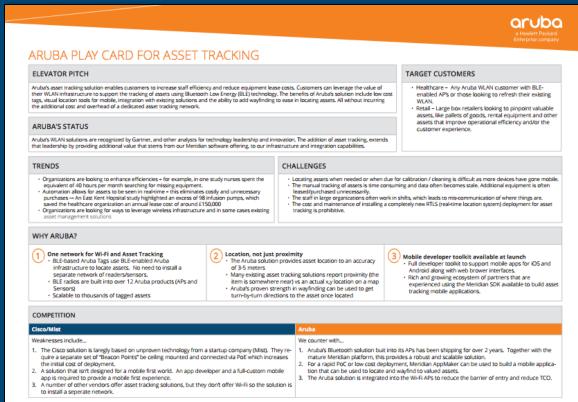

#### **Customer Concerns**

Misplaced, lost, stolen, unused items impacting the bottom-line

10-20% of a hospital's inventory goes missing yearly

One hospital estimated \$70K in yearly cost just for IV pumps

International airport estimated spending 50% longer locating/delivering wheelchairs

#### ANNOUNCING ARUBA ASSET TRACKING

### Update to ArubaOS, Aruba APs

10+ AP models with BLE radio acting as observers for Aruba Tags.

More value for existing wireless and planned upgrades.

## New Aruba Tags and Configuration App

BLE-enabled tags easily installed and monitored with mobile apps.

Integrated diagnostic tool enables location accuracy measurements.

### **Additions to Aruba Meridian Software**

AppMaker to create asset tracking apps for iOS / Android.

Updated mobile SDK and cloud services API for the ecosystem.

#### Add Mobile Engagement for Added Benefits

Helps staff discover best route to assets

that are closest to where they are

**Leverages Meridian Mapping** 

so same map for Asset Tracking and Wayfinding

Also allows staff to share their location

with options to pause at any time

#### **Competitive Ordering Example - Healthcare**

- 500K Square Ft, multi-story facility
- 2000 Assets
- Existing Aruba Wi-Fi

| • | 500K S | quare | Ft, mul | ti-stor | v fac | ility |
|---|--------|-------|---------|---------|-------|-------|
|   |        |       | ,       |         | J     |       |

- 2000 Assets
- Existing Cisco Wi-Fi

| Aruba Asset Tracking              | Price       | Ext. Price  |  |
|-----------------------------------|-------------|-------------|--|
| Meridian Maps, 100K sqft, yearly  | \$3,000 yr  | \$15K (x5)  |  |
| Tracking, 100K sqft, yearly       | \$6,000 yr  | \$30K (x5)  |  |
| 50 Pack Aruba Tags                | \$2,000     | \$80K (x40) |  |
| White Label App Sub, yearly Total | \$24,000 yr | \$24K       |  |
| Year One                          | \$149K      |             |  |
| Year Two                          | \$69K       |             |  |

| Cisco/Mist Asset Tracking                                                                                                             | Price        | Ext. Price    |  |
|---------------------------------------------------------------------------------------------------------------------------------------|--------------|---------------|--|
| Cisco Beacon Point, 2.5K sqft  CMX Cloud, 2.5K sqft, yearly  50 Pack BLE-enabled Tags  App Development, plus support  Total  Year One | \$695        | \$139K (x200) |  |
|                                                                                                                                       | \$190 yr     | \$38K (x200)  |  |
|                                                                                                                                       | Est. \$2,000 | \$80K (x40)   |  |
|                                                                                                                                       | \$50,000 yr  | \$50K         |  |
|                                                                                                                                       | \$307K       |               |  |
| Year Two                                                                                                                              | \$88K        |               |  |

Aruba is less than ½ the cost over 2 years!