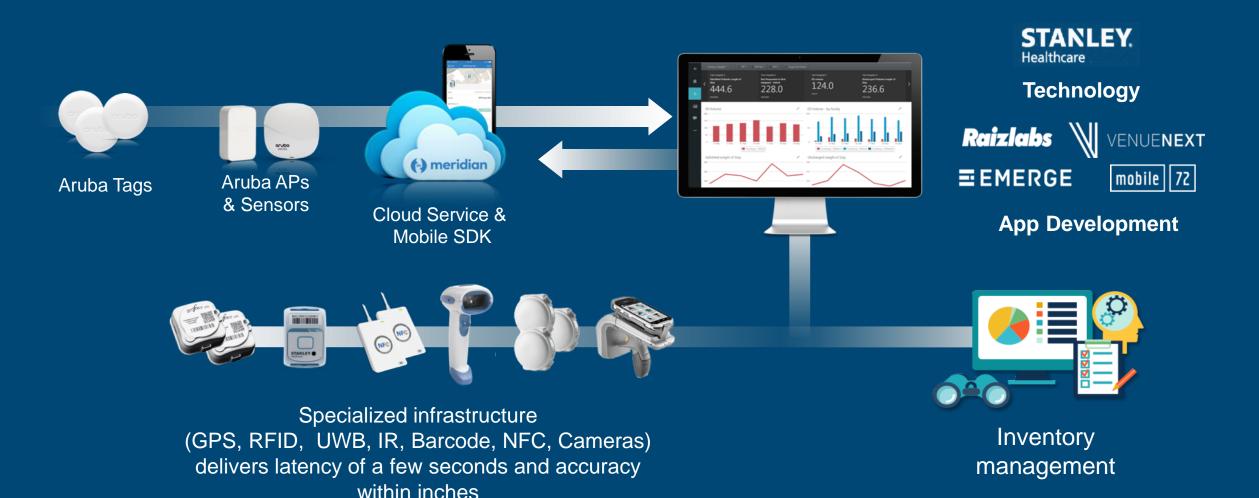

### Update to ArubaOS, Aruba APs

10+ AP models with BLE radio acting as observers for Aruba Tags.

More value for existing wireless and planned upgrades.

## New Aruba Tags and Configuration App

BLE-enabled tags easily installed and monitored with mobile apps.

Integrated diagnostic tool enables location accuracy measurements.

### **Additions to Aruba Meridian Software**

AppMaker to create asset tracking apps for iOS / Android.

Updated mobile SDK and cloud services API for the ecosystem.

## **Expanding Ecosystem**

Existing app partners signing up to support this new use case.

New category of ecosystem partners are joining.