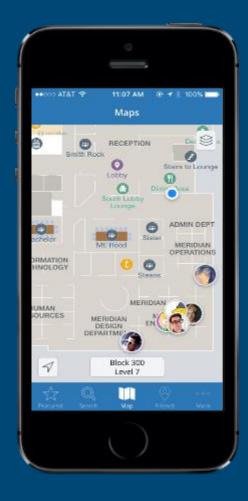

#### Add Mobile Engagement for Added Benefits

Helps staff discover best route to assets

that are closest to where they are

**Leverages Meridian Mapping** 

so same map for Asset Tracking and Wayfinding

Also allows staff to share their location

with options to pause at any time