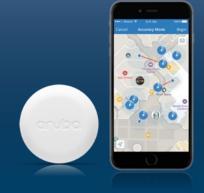

## New Aruba Tags and Configuration App

BLE-enabled tags easily installed and monitored with mobile apps.

Integrated diagnostic tool enables location accuracy measurements.

#### Add Mobile Engagement for Added Benefits

Helps staff discover best route to assets

that are closest to where they are

**Leverages Meridian Mapping** 

so same map for Asset Tracking and Wayfinding

Also allows staff to share their location