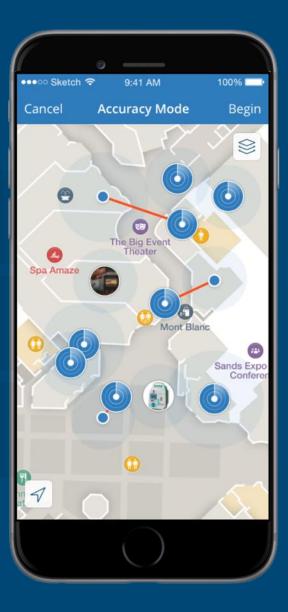

#### Add Mobile Engagement for Added Benefits

Helps staff discover best route to assets

that are closest to where they are

**Leverages Meridian Mapping** 

so same map for Asset Tracking and Wayfinding

Also allows staff to share their location

with options to pause at any time