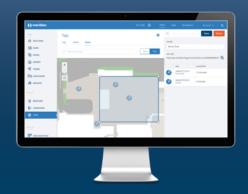

### **Additions to Aruba Meridian Software**

AppMaker to create asset tracking apps for iOS / Android.

Updated mobile SDK and cloud services API for the ecosystem.

#### Add Mobile Engagement for Added Benefits

Helps staff discover best route to assets

that are closest to where they are

**Leverages Meridian Mapping** 

so same map for Asset Tracking and Wayfinding

Also allows staff to share their location