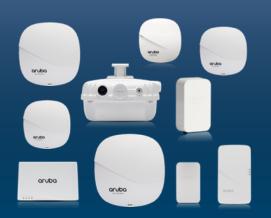

### Update to ArubaOS, Aruba APs

10+ AP models with BLE radio acting as observers for Aruba Tags.

More value for existing wireless and planned upgrades.

## New Aruba Tags and Configuration App

BLE-enabled tags easily installed and monitored with mobile apps.

Integrated diagnostic tool enables location accuracy measurements.

### **Additions to Aruba Meridian Software**

AppMaker to create asset tracking apps for iOS / Android.

Updated mobile SDK and cloud services API for the ecosystem.