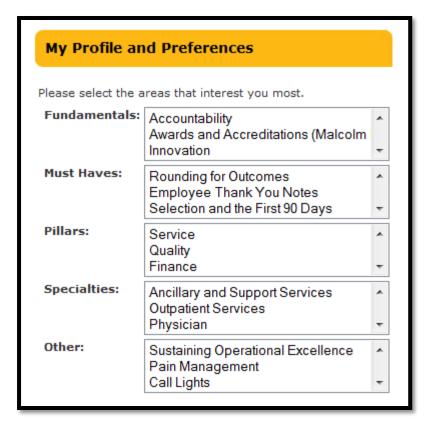

You can change these fields if needed.

Step 5 – Click on

**My Profile and Preferences** 

Select the areas that interest you most.

Step 6 – Click on CREATE ACCOUNT

You've successfully registered!