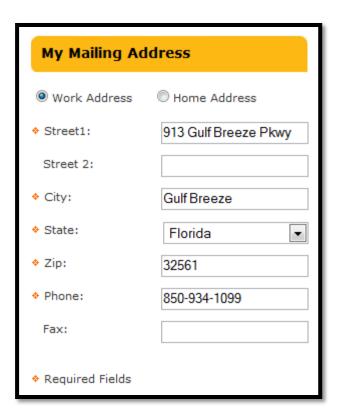

Be sure to create your own password that will be easy for you to remember.

Fields marked with a \* symbol are required.

Step 4 − Click on My Mailing Address

The fields will already be pre-populated for you.

You can change these fields if needed.

Step 5 – Click on

**My Profile and Preferences** 

Select the areas that interest you most.

Step 6 – Click on CREATE ACCOUNT

You've successfully registered!