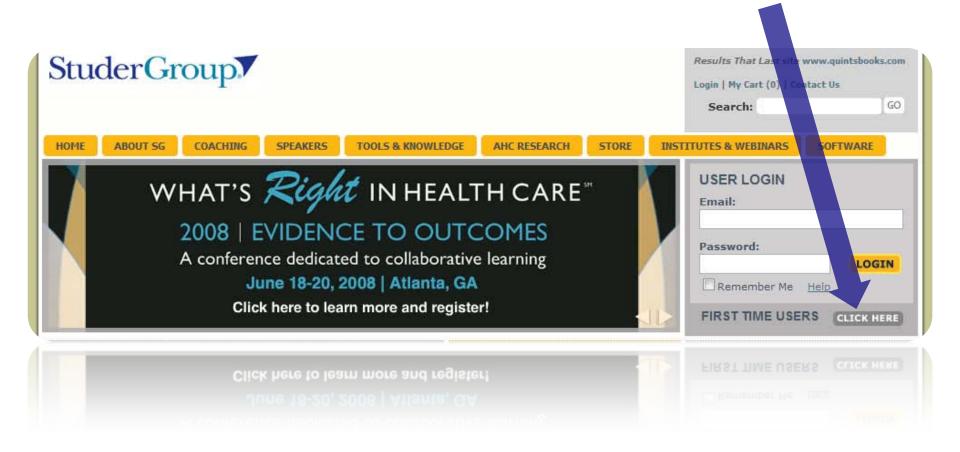

#### **Step 1** – Select the Partner Button

**Step 2** – Insert your Partner Key, click "Verify My Key," and click on your Organization's name.

Your Partner Key:

**AUP947** 

**Step 3** – Fill out your Login Information and Personal Information.