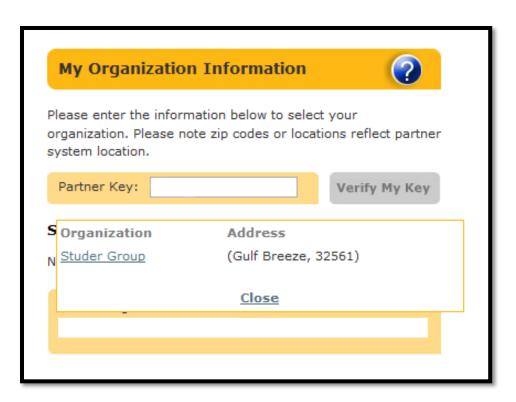

#### **Step 1** – Select the Partner Button

**Step 2** – Insert your Partner Key, click "Verify My Key," and click on your Organization's name.

Your Partner Key:

**AUP947** 

**Step 3** – Fill out your Login Information and Personal Information.