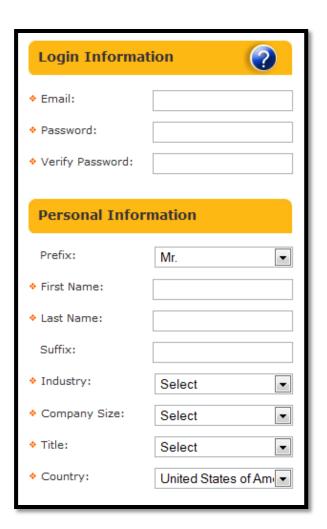

#### **Step 1** – Select the Partner Button

**Step 2** – Insert your Partner Key, click "Verify My Key," and click on your Organization's name.

Your Partner Key:

**AUP947** 

**Step 3** – Fill out your Login Information and Personal Information.

Be sure to create your own password that will be easy for you to remember.

Fields marked with a \* symbol are required.

Step 4 − Click on My Mailing Address

The fields will already be pre-populated for you.