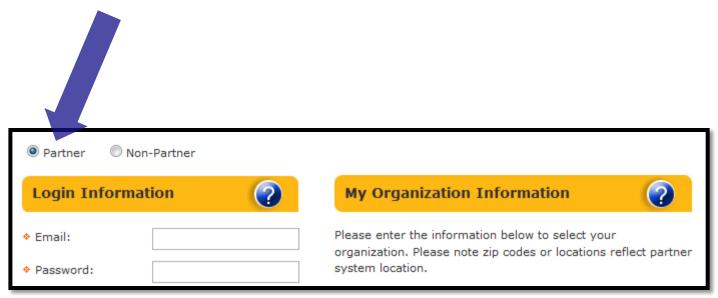

#### **Step 1** – Select the Partner Button

**Step 2** – Insert your Partner Key, click "Verify My Key," and click on your Organization's name.

Your Partner Key:

**AUP947** 

**Step 3** – Fill out your Login Information and Personal Information.