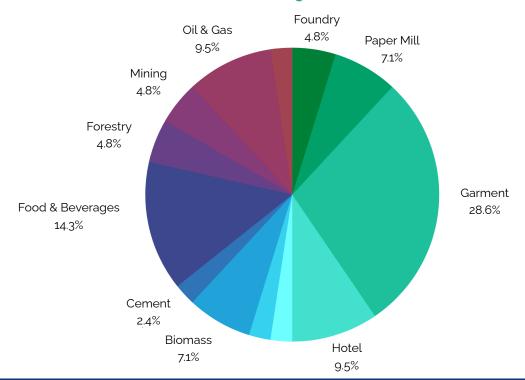

#### **About Us**

Hexagonal Angle International Consultants is a local company, leading the transport sector projects, environmental sector projects, research & survey, business development, and consulting in Myanmar. The company is motivated by its intention to provide high-quality services. We carefully select our consultants to offer our customers the foremost quality of expertise together with extensive experience in industry practices. We carefully select our consultants in order to offer customers foremost quality of expertise together with extensive experience of industry practices. We provide specialist consultancy and advisory services of Environmental Sector. We successfully engaged with foundry, pulp & paper, carton box, food & beverages, hotel & resort, mining, petroleum, garment, gold jewelry production, and forest management sectors. Our area of expertise also includes mining, petroleum, hydrology, engineer, lawyer, waste management, biodiversity, and energy. Hexagonal Angle performed the field study survey for various environmental qualities and surrounding environmental conditions, energy consumption, evaluate the impact and risk assessment and mitigation measures, health and safety management, environmental management and monitoring plan, public consultation meeting and report preparation.