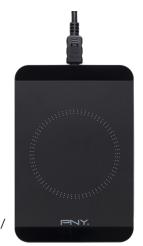

## The ideal solution for charging your wireless integrated or compatible device

The PNY QI wireless charging base enables you to charge your QI compatible device without requiring a cable to plug it in. Just put your device on the base and the induction interaction will charge your phone or tablet instantly. Need to send a text? Receive or make a call? Simply pick it up without having to unplug it, use it, put it back on and your device will charge again.

## Features & Benefits

- Input to QI Wall Charger: AC 100 240V
- Micro-USB cable included
- Fast and clean charging power
- Multiple safety protection system to ensure devices safety
- QI/WPC compatibility
- 2 Years Warranty