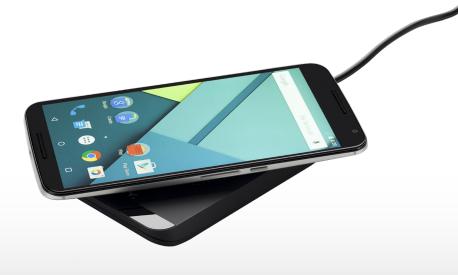

## The ideal solution for charging your wireless integrated or compatible device

The PNY QI wireless charging base enables you to charge your QI compatible device without requiring a cable to plug it in. Just put your device on the base and the induction interaction will charge your phone or tablet instantly. Need to send a text? Receive or make a call? Simply pick it up without having to unplug it, use it, put it back on and your device will charge again.