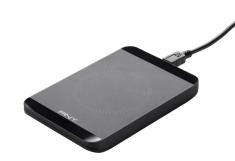

## The ideal solution for charging your wireless integrated or compatible device

The PNY QI wireless charging base enables you to charge your QI compatible device without requiring a cable to plug it in. Just put your device on the base and the induction interaction will charge your phone or tablet instantly. Need to send a text? Receive or make a call? Simply pick it up without having to unplug it, use it, put it back on and your device will charge again.

## Features & Benefits

- Input to QI Wall Charger: AC 100 240V
- Micro-USB cable included
- Fast and clean charging power
- Multiple safety protection system to ensure devices safety
- QI/WPC compatibility
- 2 Years Warranty