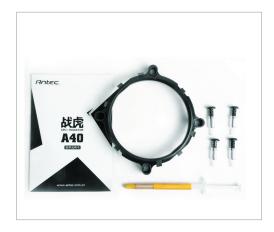

### UNIVERSAL SOCKET COMPATIBILITY

Compatibility with Intel and AMD platforms, and the push-pin mounting system and included thermal paste make for a fast, simple installation

| CPU Socket         | Intel®: LGA1366/ LGA1156/ LGA1155/ LGA1151/ LGA1150/ LGA775  AMD™: FM2 + / FM2 / FM1 / AM3 + / AM3 / AM2 + / AM2  APU A10/ A8/ A6/ A4 |
|--------------------|---------------------------------------------------------------------------------------------------------------------------------------|
| CPU Support        | Intel®: Core i7 Extreme, Core i7/i5/i3, Core 2 Extreme/Quad/Duo<br>Pentium / Pentium G , Celeron/Celeron G                            |
|                    | AMD™ FX 8/ 6 /4-Core, Phenom II X6/ X4/ X3/ X2, Phenom X4/ X3/ X2, Athlon II X4/ X3/ X2, Athlon, Sempron, Business Class              |
| Bearing Type:      | Fluid Dynamic Bearing                                                                                                                 |
| Fan Dimensions:    | 92 x 92 x 25 mm                                                                                                                       |
| Fan Speed:         | 800~2200± 10% RPM                                                                                                                     |
| Max Airflow:       | 38 CFM                                                                                                                                |
| Noise:             | 16-23 dbA                                                                                                                             |
| Power Connector:   | 4 pin                                                                                                                                 |
| Product dimensions | 100 x 75 x 136 mm                                                                                                                     |
| Net weight         | 570 g                                                                                                                                 |