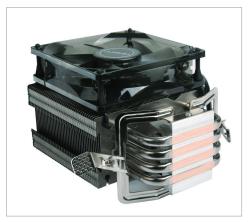

## FOUR HIGH PERFORMANCE HEATPIPES

Straight Touch copper coated heatpipes provide full contact to the CPU, for more efficient heat transference

### UNIVERSAL SOCKET COMPATIBILITY

Compatibility with Intel and AMD platforms, and the push-pin mounting system and included thermal paste make for a fast, simple installation

| CPU Socket         | Intel®: LGA1366/ LGA1156/ LGA1155/ LGA1151/ LGA1150/ LGA775  AMD™: FM2 + / FM2 / FM1 / AM3 + / AM3 / AM2 + / AM2  APU A10/ A8/ A6/ A4 |
|--------------------|---------------------------------------------------------------------------------------------------------------------------------------|
| CPU Support        | Intel®: Core i7 Extreme, Core i7/i5/i3, Core 2 Extreme/Quad/Duo<br>Pentium / Pentium G , Celeron/Celeron G                            |
|                    | AMD™ FX 8/ 6 /4-Core, Phenom II X6/ X4/ X3/ X2, Phenom X4/ X3/ X2, Athlon II X4/ X3/ X2, Athlon, Sempron, Business Class              |
| Bearing Type:      | Fluid Dynamic Bearing                                                                                                                 |
| Fan Dimensions:    | 92 x 92 x 25 mm                                                                                                                       |
| Fan Speed:         | 800~2200± 10% RPM                                                                                                                     |
| Max Airflow:       | 38 CFM                                                                                                                                |
| Noise:             | 16-23 dbA                                                                                                                             |
| Power Connector:   | 4 pin                                                                                                                                 |
| Product dimensions | 100 x 75 x 136 mm                                                                                                                     |
| Net weight         | 570 g                                                                                                                                 |