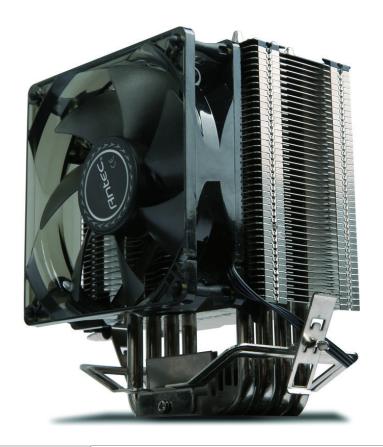

# The Quiet Assassin

Defeat heat created by your processor and allow for improved operation with the A40 PRO by Antec. Designed for compatibility with leading desktop processor sockets, the A40 PRO supports Intel® Core™ i7 Extreme, and AMD™ Sempron, among others. This performance CPU cooler features a whisper-quiet 92 mm LED pulse width modulation (PWM) fan and a large, aluminum heat fin structure with four embedded heat pipes, allowing your CPU to cool off efficiently.

#### SILENT LED FAN

Whisper-quiet, 92mm blue LED PWM fan

### THERMAL CONDUCTIVE COATING

Aluminum oxide coating on the top fin boosts the efficiency of heat transfer and prevents oxidation

## FOUR HIGH PERFORMANCE HEATPIPES

Straight Touch copper coated heatpipes provide full contact to the CPU, for more efficient heat transference