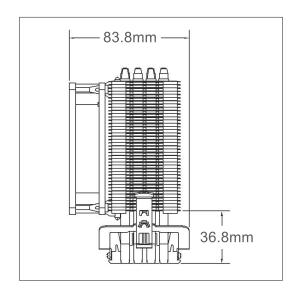

### UNIVERSAL SOCKET COMPATIBILITY

Compatibility with Intel and AMD platforms, and the push-pin mounting system and included thermal paste make for a fast, simple installation

| CPU Socket         | Intel®: LGA1366/ LGA1156/ LGA1155/ LGA1151/ LGA1150/ LGA775  AMD™: FM2 + / FM2 / FM1 / AM3 + / AM3 / AM2 + / AM2  APU A10/ A8/ A6/ A4 |
|--------------------|---------------------------------------------------------------------------------------------------------------------------------------|
| CPU Support        | Intel®: Core i7 Extreme, Core i7/i5/i3, Core 2 Extreme/Quad/Duo<br>Pentium / Pentium G , Celeron/Celeron G                            |
|                    | AMD™ FX 8/ 6 /4-Core, Phenom II X6/ X4/ X3/ X2, Phenom X4/ X3/ X2, Athlon II X4/ X3/ X2, Athlon, Sempron, Business Class              |
| Bearing Type:      | Fluid Dynamic Bearing                                                                                                                 |
| Fan Dimensions:    | 92 x 92 x 25 mm                                                                                                                       |
| Fan Speed:         | 800~2200± 10% RPM                                                                                                                     |
| Max Airflow:       | 38 CFM                                                                                                                                |
| Noise:             | 16-23 dbA                                                                                                                             |
| Power Connector:   | 4 pin                                                                                                                                 |
| Product dimensions | 100 x 75 x 136 mm                                                                                                                     |
| Net weight         | 570 g                                                                                                                                 |