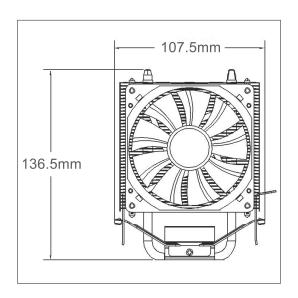

### UNIVERSAL SOCKET COMPATIBILITY

Compatibility with Intel and AMD platforms, and the push-pin mounting system and included thermal paste make for a fast, simple installation

| CPU Socket         | Intel®: LGA1366/ LGA1156/ LGA1155/ LGA1151/ LGA1150/ LGA775  AMD™: FM2 + / FM2 / FM1 / AM3 + / AM3 / AM2 + / AM2  APU A10/ A8/ A6/ A4 |
|--------------------|---------------------------------------------------------------------------------------------------------------------------------------|
| CPU Support        | Intel®: Core i7 Extreme, Core i7/i5/i3, Core 2 Extreme/Quad/Duo<br>Pentium / Pentium G , Celeron/Celeron G                            |
|                    | AMD™ FX 8/ 6 /4-Core, Phenom II X6/ X4/ X3/ X2, Phenom X4/ X3/ X2, Athlon II X4/ X3/ X2, Athlon, Sempron, Business Class              |
| Bearing Type:      | Fluid Dynamic Bearing                                                                                                                 |
| Fan Dimensions:    | 92 x 92 x 25 mm                                                                                                                       |
| Fan Speed:         | 800~2200± 10% RPM                                                                                                                     |
| Max Airflow:       | 38 CFM                                                                                                                                |
| Noise:             | 16-23 dbA                                                                                                                             |
| Power Connector:   | 4 pin                                                                                                                                 |
| Product dimensions | 100 x 75 x 136 mm                                                                                                                     |
| Net weight         | 570 g                                                                                                                                 |