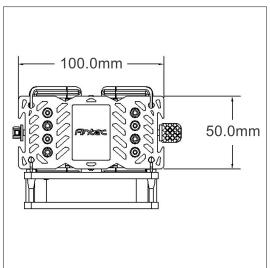

### UNIVERSAL SOCKET COMPATIBILITY

Compatibility with Intel and AMD platforms, and the push-pin mounting system and included thermal paste make for a fast, simple installation

| CPU Socket         | Intel®: LGA1366/ LGA1156/ LGA1155/ LGA1151/ LGA1150/ LGA775  AMD™: FM2 + / FM2 / FM1 / AM3 + / AM3 / AM2 + / AM2  APU A10/ A8/ A6/ A4 |
|--------------------|---------------------------------------------------------------------------------------------------------------------------------------|
| CPU Support        | Intel®: Core i7 Extreme, Core i7/i5/i3, Core 2 Extreme/Quad/Duo<br>Pentium / Pentium G , Celeron/Celeron G                            |
|                    | AMD™ FX 8/ 6 /4-Core, Phenom II X6/ X4/ X3/ X2, Phenom X4/ X3/ X2, Athlon II X4/ X3/ X2, Athlon, Sempron, Business Class              |
| Bearing Type:      | Fluid Dynamic Bearing                                                                                                                 |
| Fan Dimensions:    | 92 x 92 x 25 mm                                                                                                                       |
| Fan Speed:         | 800~2200± 10% RPM                                                                                                                     |
| Max Airflow:       | 38 CFM                                                                                                                                |
| Noise:             | 16-23 dbA                                                                                                                             |
| Power Connector:   | 4 pin                                                                                                                                 |
| Product dimensions | 100 x 75 x 136 mm                                                                                                                     |
| Net weight         | 570 g                                                                                                                                 |