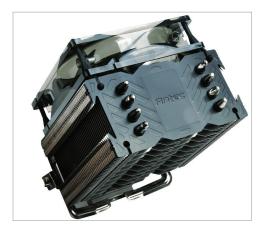

### THERMAL CONDUCTIVE COATING

Aluminum oxide coating on the top fin boosts the efficiency of heat transfer and prevents oxidation

## FOUR HIGH PERFORMANCE HEATPIPES

Straight Touch copper coated heatpipes provide full contact to the CPU, for more efficient heat transference