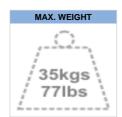

NewStar LED-W600BLACK is suitable for screens up to 75". The weight capacity of this product is 35 kg. The wall mount is suitable for screens that meet VESA hole pattern 100x100 to 600x400 mm.

Create a clean design ambiance for your flat screen TV in a living room, bedroom or public environment.

## **SPECIFICATIONS**

Screens 37 - 75" Screen size 35 Max. weight Distance to wall 1,8 cm **VESA** minimum 200x200 mm **VESA** maximum 600x400 mm Color Black Warranty 5 year EAN code 8717371446338

NewStar Products Europe B.V.