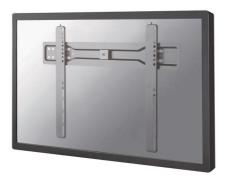

## **NEWSTAR FLAT SCREEN WALL MOUNT**

Newstar TV/Monitor Wall Mount (fixed) for 37"-75" Screen - Black

The NewStar LED-W600BLACK is a fixed wall mount for flat screens up to 75".

With a depth of only 1,8 centimetres this wall mount is the best choice if you want your TV close to the wall.

NewStar LED-W600BLACK is suitable for screens up to 75". The weight capacity of this product is 35 kg. The wall mount is suitable for screens that meet VESA hole pattern 100x100 to 600x400 mm.

Create a clean design ambiance for your flat screen TV in a living room, bedroom or public environment.

All installation material including anti-theft lock is included with the product.