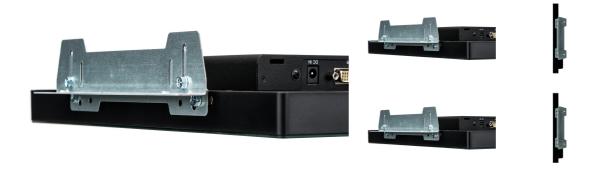

## Mounting bracket kit for iiyama 34 series open frame touchscreens

This OMK1-1 kit contains four external mounting brackets compatible with the iiyama 34 series touchscreen monitors.

Compatible with the following iiyama models: TF1534MC-B6X, TF1634MC-B7X, TF1734MC-B6X, TF1934MC-B5X, TF1934MC-B5X, TF1934MC-B5X, TF2234MC-B6X, TF2234MC-B6X, TF2234MC-B7X.