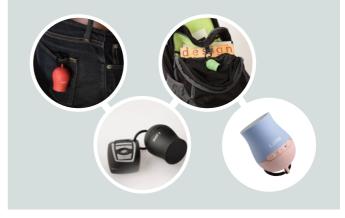

- Selfie remote shutter to capture your smile
- Enjoy music anywhere you go
- Crystal clear hands-free talking
- Come with a keychain for easy portability

 Micro USB charging port with anti-dust shield (USB charging cable included)

Small-and-lightweight size with soft-touch coating

• 5 charming colors available