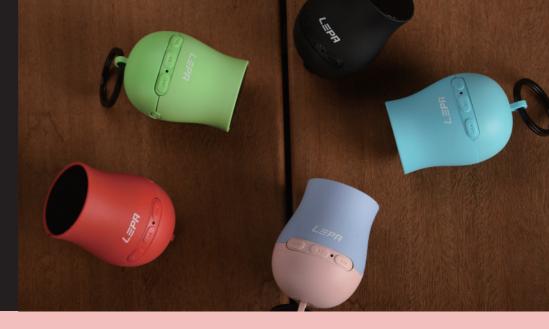

 Micro USB charging port with anti-dust shield (USB charging cable included)

Small-and-lightweight size with soft-touch coating

• 5 charming colors available