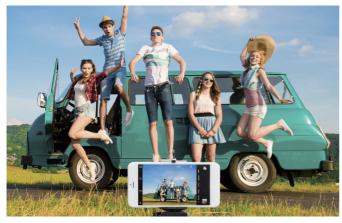

## Play your music, capture your smiles

- Selfie remote shutter to capture your smile
- Enjoy music anywhere you go
- Crystal clear hands-free talking
- Come with a keychain for easy portability