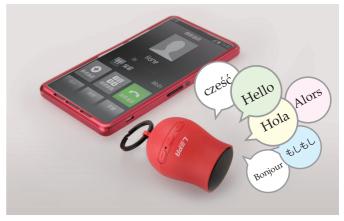

## **Product Features**

• Cheer4 functions: Selfie, music play, hands-free talking and key chain

Cheer 1 – Easy to play music and compatible with smartphones and tablets  $\,$ 

Cheer 2 – Built-in microphone provides easy access to hands-free talking

Cheer 3 - Selife remote shutter makes it easy to snap photos on your device, no app installation needed (supports both Android and iOS devices)

Cheer 4 - Tulip shaped keychain charm for ultimate portability