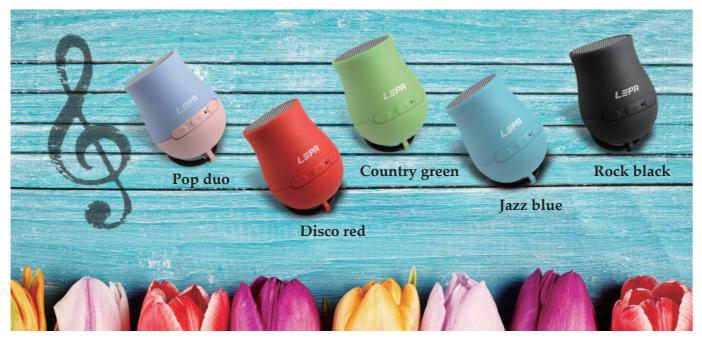

 Micro USB charging port with anti-dust shield (USB charging cable included)

Small-and-lightweight size with soft-touch coating

• 5 charming colors available