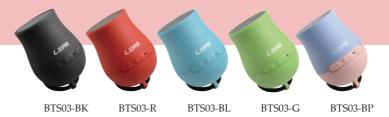

 Micro USB charging port with anti-dust shield (USB charging cable included)

Small-and-lightweight size with soft-touch coating

• 5 charming colors available

| Shipping Information  |                                         |                                         |                                         |                                         |                                         |  |  |
|-----------------------|-----------------------------------------|-----------------------------------------|-----------------------------------------|-----------------------------------------|-----------------------------------------|--|--|
| Model                 | BTS03-BK                                | BTS03-R                                 | BTS03-BL                                | BTS03-G                                 | BTS03-BP                                |  |  |
| Bar Code              | EAN: 4710445321504<br>UPC: 847407001502 | EAN: 4710445321511<br>UPC: 847407001519 | EAN: 4710445321528<br>UPC: 847407001526 | EAN: 4710445321535<br>UPC: 847407001533 | EAN: 4710445321542<br>UPC: 847407001540 |  |  |
| Box Dimension         | 53*53*81mm                              |                                         |                                         |                                         |                                         |  |  |
| Gross Weight / Box    | 70g                                     |                                         |                                         |                                         |                                         |  |  |
| Carton Dimension      | 342*342*200mm                           |                                         |                                         |                                         |                                         |  |  |
| Gross Weight / Carton | 4.4kg(50 units / carton)                |                                         |                                         |                                         |                                         |  |  |