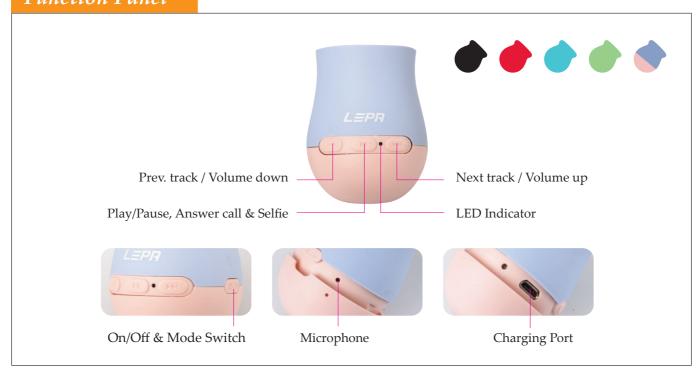

## Function Panel

## **Product Features**

• Cheer4 functions: Selfie, music play, hands-free talking and key chain

Cheer 1 – Easy to play music and compatible with smartphones and tablets  $\,$ 

Cheer 2 – Built-in microphone provides easy access to hands-free talking

Cheer 3 - Selife remote shutter makes it easy to snap photos on your device, no app installation needed (supports both Android and iOS devices)

Cheer 4 - Tulip shaped keychain charm for ultimate portability