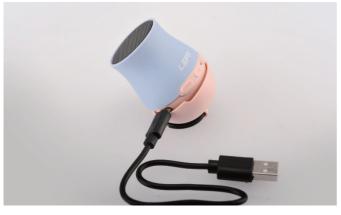

 Micro USB charging port with anti-dust shield (USB charging cable included)

Small-and-lightweight size with soft-touch coating

• 5 charming colors available