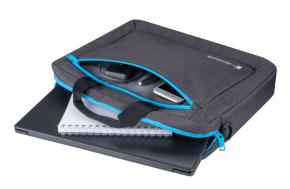

## Laptop Case - Toploader 15.6"

Adjustable shoulder strap

Water repellent outer shell

Large zipped front pocket

Trolley belt and rear guick access pocket

#### **Specifications**

PA number

Laptop size

No. of compartments

Material

**Dimensions** 

Weight

Colour

PX2001E-1NCA

Up to 15.6" (39.6cm)

2

600D Polyester

W x L x H: 405 x 70 x 310mm

Approx. 450g

Dark grey/black/blue