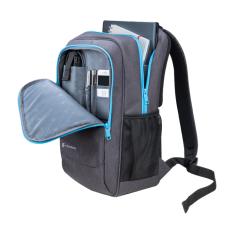

### Laptop Backpack 15.6"

Water repellent outer shell

Two easy access mesh pockets

Breathable back padding and fully adjustable straps

Protective rubber feet

Reflective logo and zipper endings

#### **Specifications**

**PA number** PX2002E-1NCA

**Laptop size** Up to 15.6" (39.6cm)

No. of compartments

2

Material 6001

600D Polyester

Dimensions

W x L x H:  $300 \times 445 \times 120$ mm Storage space: 19 litres

Weight

Approx. 605g

Colour

Dark grey/black/blue