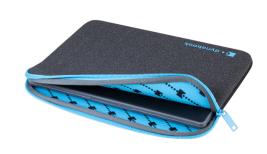

### Laptop Sleeve

Built to fit perfectly in a Dynabook Backpack or Toploader

11.6", 14" and 15.6" sizes available

Slim, light and form-fitting

Made of high-quality neoprene with soft, anti-scratch lining

#### **Specifications**

**PA** number

PX2003E-1NCA / PX2004E-1NCA / PX2005E-1NCA

Laptop size

3 sleeve sizes up to 15.6" (39.6cm)

No. of compartments

1

Material

Neoprene

Dimensions

11.6" – W x L x H: 313 x 235 x 17mm 14" – W x L x H: 357 x 260 x 17mm 15.6" – W x L x H: 383 x 280 x 17mm

Colour

Dark grey/blue