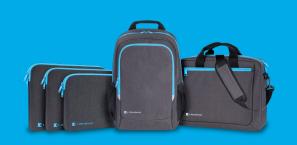

# Safely transport your Dynabook device

Choose from a lightweight backpack, designed for comfortable all-day use, a classic shoulder bag big enough to hold everything you need for a day's work, or a neoprene sleeve, designed to stop everyday bumps and spills damaging your device.

Each case is built from quality materials, resistant against dirt and designed to perfectly encapsulate your device, along with everything else you'll need to work effectively.